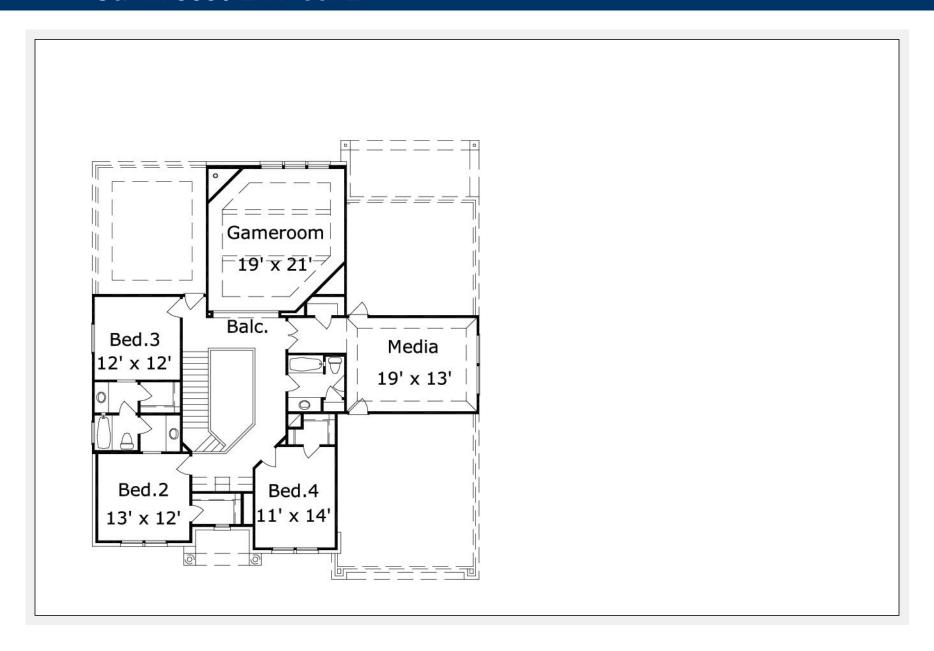

## Calvin 3630.2 : Details

**Style** 

Traditional

**Exterior Material** 

Brick and Stone

Bedrooms

Bathrooms 3/1

**Total Living Sq Ft** 

3,630

Total Covered Sq Ft 4,550

**Dimensions (w x d x h)** 55' 0" x 62' 4" x 31' 10"

**AS LOW AS \$250 FULLY CUSTOMIZABLE &** PROFESSIONALLY DESIGNED

| Bonus Room Cov'd. Rear Porch Foyer Gallery Theater/Media |
|----------------------------------------------------------|
|                                                          |

Garage(s)

3 car, Front Load, Straight In

**Stairs** 

Standard

Notes:

The optional gameroom is not included in the living square footage. The additional square footage is 403 square feet.



## Calvin 3630.2 : Front Elevation





## Calvin 3630.2 : Floor 1





## Calvin 3630.2 : Floor 2