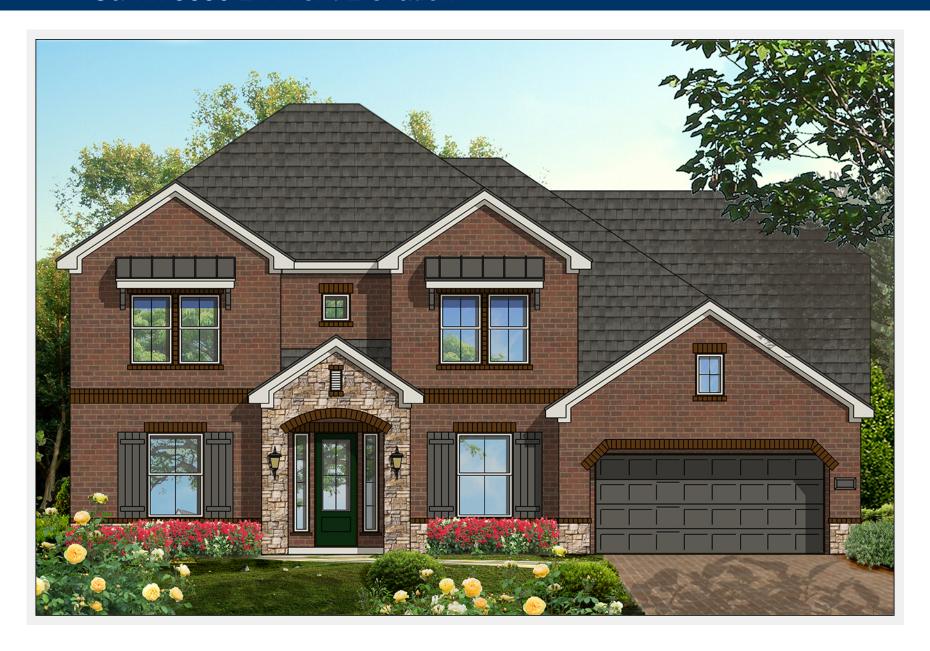

## Calvin 3630.2 : Front Elevation

## Calvin 3630.2 : Details

**Style** 

Traditional

**Exterior Material** 

Brick and Stone

Bedrooms

Bathrooms 3/1

**Total Living Sq Ft** 