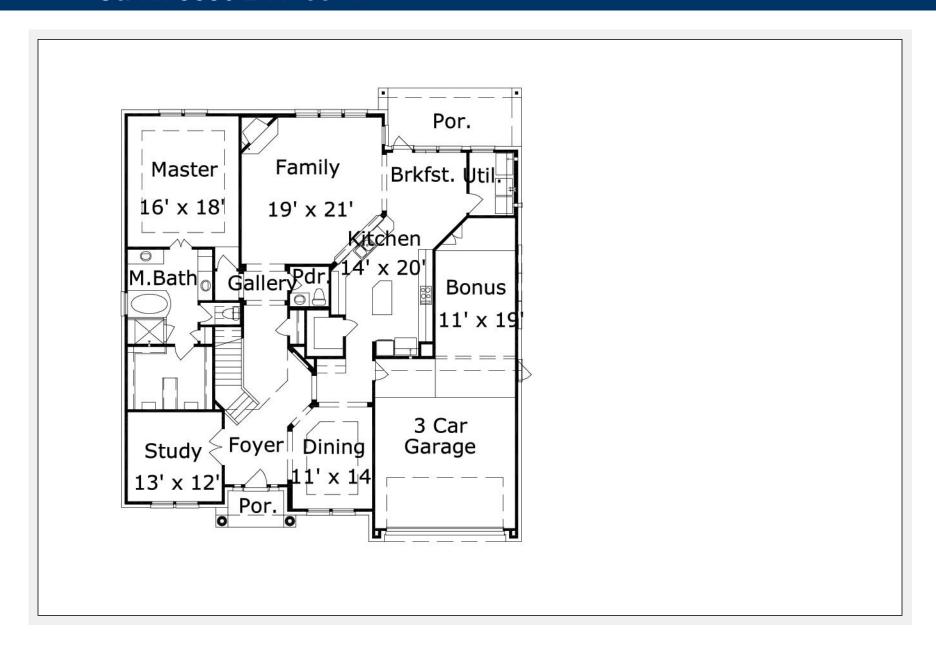

## Calvin 3630.2 : Details

**Style** 

Traditional

**Exterior Material** 

Brick and Stone

Bedrooms

Bathrooms 3/1

**Total Living Sq Ft** 

3,630

Total Covered Sq Ft 4,550

**Dimensions (w x d x h)** 55' 0" x 62' 4" x 31' 10"

**AS LOW AS \$250 FULLY CUSTOMIZABLE &** PROFESSIONALLY DESIGNED

| Bonus Room Cov'd. Rear Porch Foyer Gallery Theater/Media |
|----------------------------------------------------------|
|                                                          |

Garage(s)

3 car, Front Load, Straight In

**Stairs** 

Standard

Notes:

The optional gameroom is not included in the living square footage. The additional square footage is 403 square feet.



## Calvin 3630.2 : Front Elevation





## Calvin 3630.2 : Floor 1





## Calvin 3630.2 : Floor 2