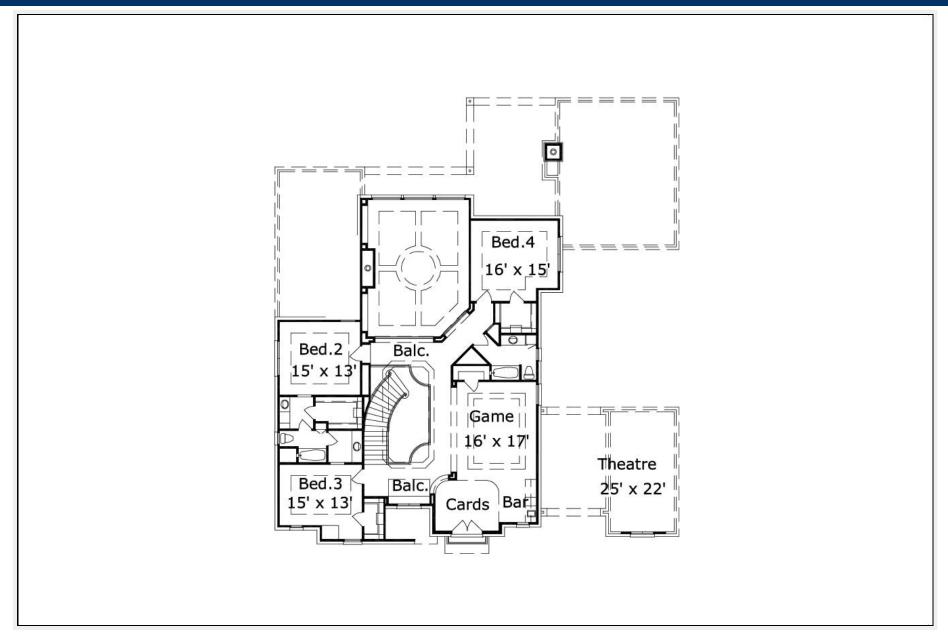

## Hopson 4763.1: Floor 2

#### Notes

The theater square footage is not included in the overall square footage. The theater is 372 square feet.