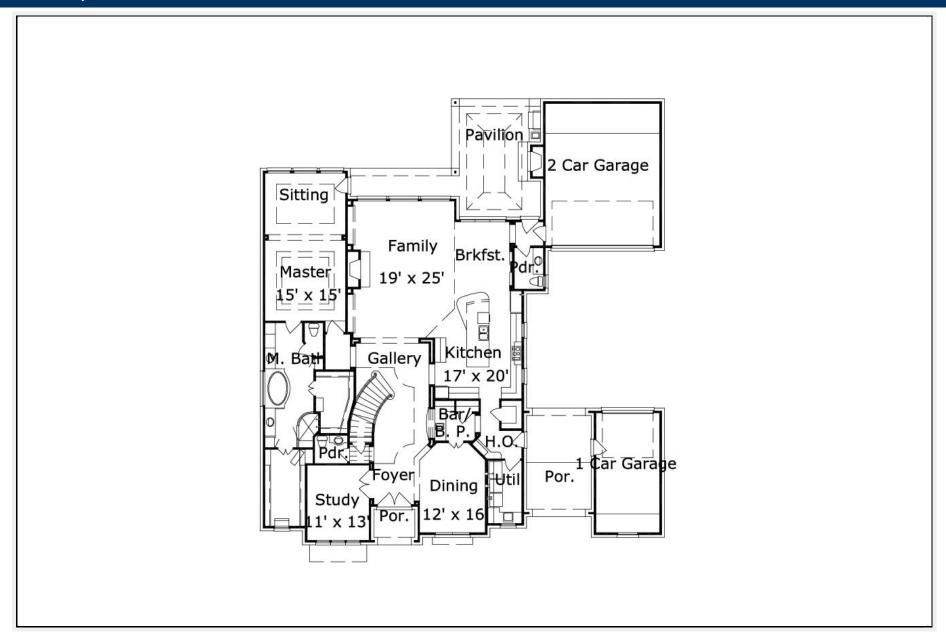

## Hopson 4763.1: Floor 1

# **AS LOW AS \$250 FULLY CUSTOMIZABLE &** PROFESSIONALLY DESIGNED

|                 | First Floor | Other Floors | Other Features    |
|-----------------|-------------|--------------|-------------------|
| Square Footage  | ·           | 1,844        | Bar               |
| Bedrooms        | 1           | 3            | Butler Pantry     |
| Ceiling Heights |             | 9'0"         | Card Room         |
| Master Bedroom  | · ·         |              | Cov'd. Pavilion   |
| Dining Room     |             |              | Foyer             |
| Living Room     |             |              | Int. Balcony      |
| Family Room     | X           |              | Outdoor Fireplace |
| Game Room       |             | X            | •                 |
| Study           | X           |              | Outdoor Kitchen   |
| Guest Room      |             | Χ            | Theater/Media     |
| Home Theater    |             | X            |                   |
|                 |             |              |                   |