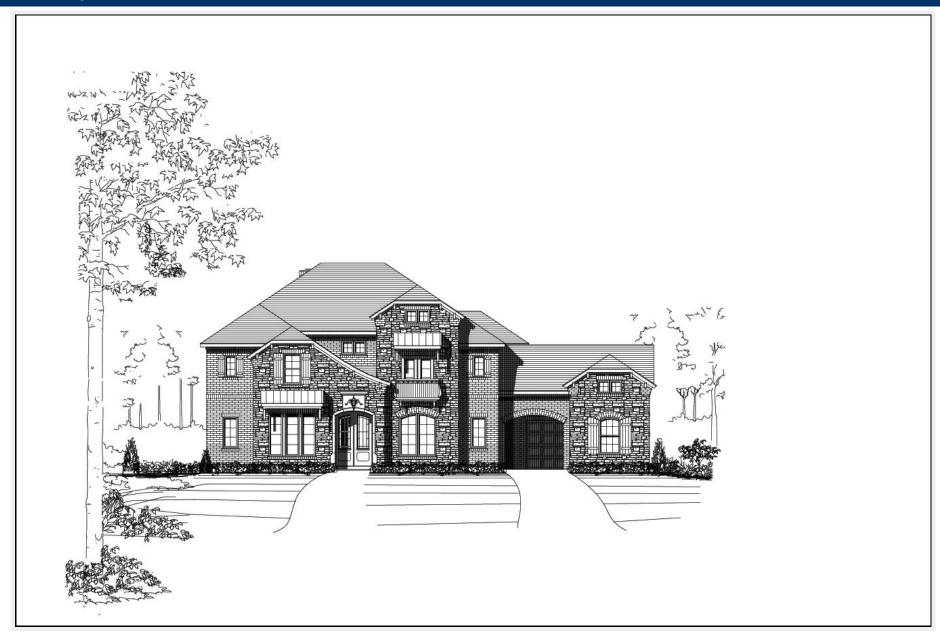

# Hopson 4763.1: Front Elevation

#### Hopson 4763.1: Details

Style French

Exterior Materials Brick and Stone

Bedrooms 4

Bathrooms 3/2

Total Living Sq Ft 4,763

Total Covered Sq Ft 6,710

Dimensions (w x d x h) 71'10" x 79'4" x 33'11"