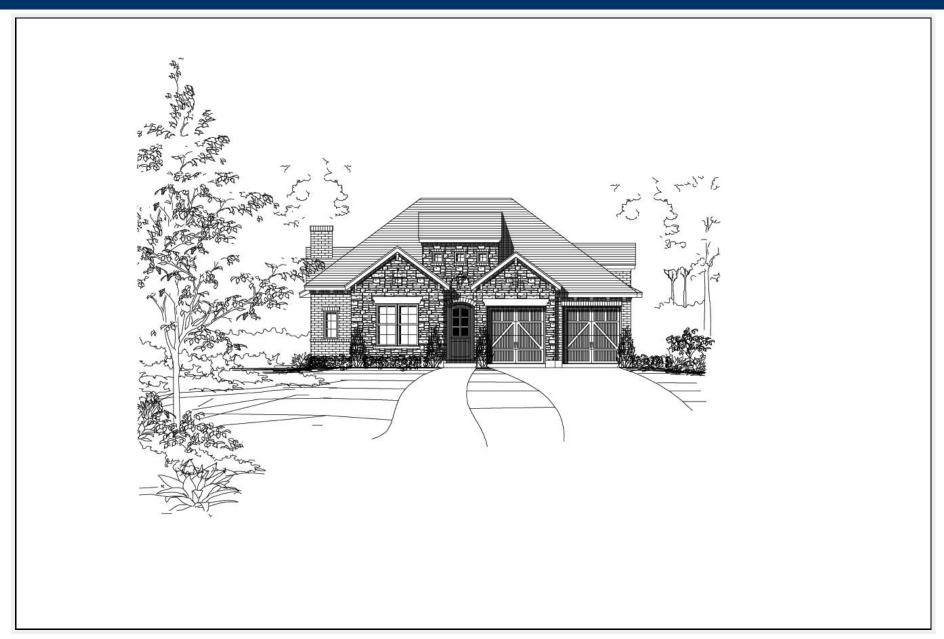

## Hoffe 2633.2: Front Elevation

## Hoffe 2633.2: Details

Style French

Exterior Materials Stone

Bedrooms 3

Bathrooms 2/1

Total Living Sq Ft 2,633

Total Covered Sq Ft 3,587

Dimensions (w x d x h) 45'0" x 85'4" x 24'4"