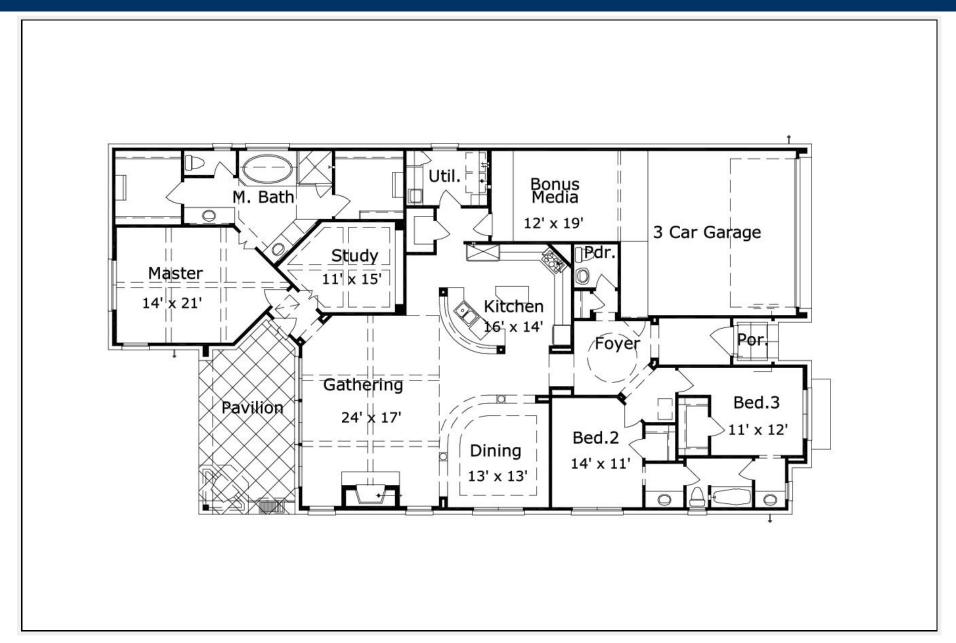

## Hoffe 2633.2: Floor 1

## Hoffe 2633.2: Details

Style French

Exterior Materials Stone

Bedrooms 3

Bathrooms 2/1

Total Living Sq Ft 2,633

Total Covered Sq Ft 3,587

Dimensions (w x d x h) 45'0" x 85'4" x 24'4"

## Notes

The media room is not included in the square footage. The media room is 253 square feet.