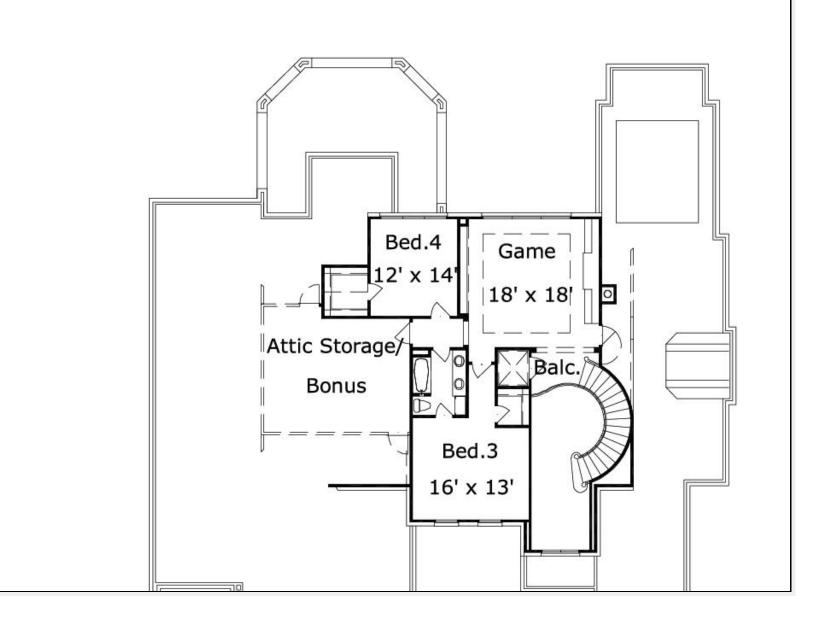

## AS LOW AS Fully customizai

|                 | First Floor                                                                                                   | Other Floors | Other Features    |
|-----------------|---------------------------------------------------------------------------------------------------------------|--------------|-------------------|
| Square Footage  | 3,637                                                                                                         | 1,050        | Bonus Room        |
| Bedrooms        | 2                                                                                                             | 2            | Cov'd. Pavilion   |
| Ceiling Heights | 10'0"                                                                                                         | 9'0"         | Foyer             |
| Master Bedroom  | Х                                                                                                             |              | Int. Balcony      |
| Dining Room     | Х                                                                                                             |              | Master w/Sitting  |
| Living Room     | Х                                                                                                             |              | -                 |
| Family Room     | Х                                                                                                             |              | Optional Elevator |
| Game Room       |                                                                                                               | Х            |                   |
| Study           | Х                                                                                                             |              |                   |
| Guest Room      | х                                                                                                             |              |                   |
| Home Theater    |                                                                                                               | Х            |                   |
|                 |                                                                                                               |              |                   |
| Garage(s)       | Front Load Straight In                                                                                        |              |                   |
| Stairs          | Curved                                                                                                        |              |                   |
|                 | Notes                                                                                                         |              |                   |
|                 | The bonus room on 2nd floor is not included in living square footage. The additional square footage is 345 sq |              |                   |