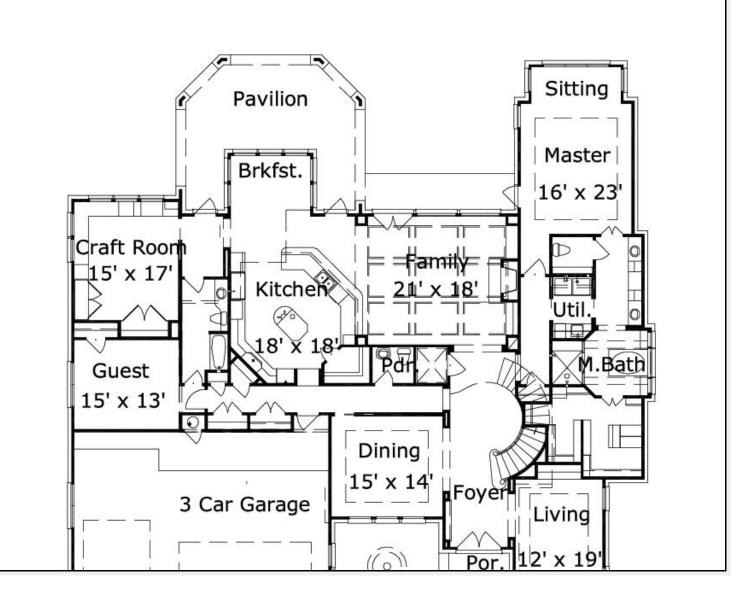

## AS LOW AS Fully customizai

|                 | First Floor                                                                                                   | Other Floors | Other Features    |
|-----------------|---------------------------------------------------------------------------------------------------------------|--------------|-------------------|
| Square Footage  | 3,637                                                                                                         | 1,050        | Bonus Room        |
| Bedrooms        | 2                                                                                                             | 2            | Cov'd. Pavilion   |
| Ceiling Heights | 10'0"                                                                                                         | 9'0"         | Foyer             |
| Master Bedroom  | Х                                                                                                             |              | Int. Balcony      |
| Dining Room     | Х                                                                                                             |              | Master w/Sitting  |
| Living Room     | Х                                                                                                             |              | -                 |
| Family Room     | Х                                                                                                             |              | Optional Elevator |
| Game Room       |                                                                                                               | Х            |                   |
| Study           | Х                                                                                                             |              |                   |
| Guest Room      | х                                                                                                             |              |                   |
| Home Theater    |                                                                                                               | Х            |                   |
|                 |                                                                                                               |              |                   |
| Garage(s)       | Front Load Straight In                                                                                        |              |                   |
| Stairs          | Curved                                                                                                        |              |                   |
|                 | Notes                                                                                                         |              |                   |
|                 | The bonus room on 2nd floor is not included in living square footage. The additional square footage is 345 sq |              |                   |