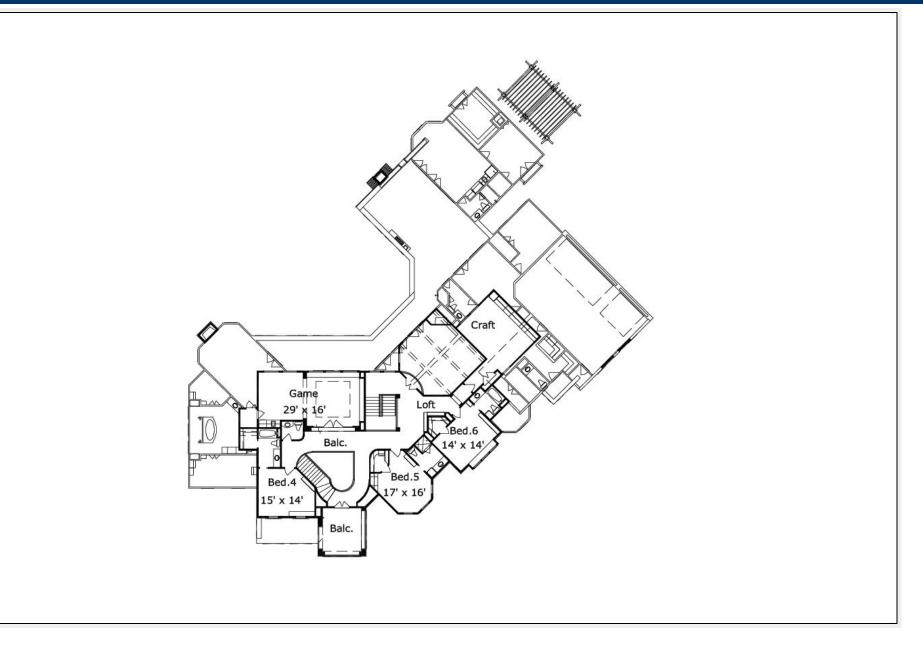

## Brandywood 6410: Floor 2

# **AS LOW AS \$250** FULLY CUSTOMIZABLE & PROFESSIONALLY DESIGNED

|                                                                                                                                                  | First Floor                                                                                                                                                                                                     | Other Floors            | Other Features                                                                                                                                                                   |
|--------------------------------------------------------------------------------------------------------------------------------------------------|-----------------------------------------------------------------------------------------------------------------------------------------------------------------------------------------------------------------|-------------------------|----------------------------------------------------------------------------------------------------------------------------------------------------------------------------------|
| Square Footage<br>Bedrooms<br>Ceiling Heights<br>Master Bedroom<br>Dining Room<br>Living Room<br>Family Room<br>Game Room<br>Study<br>Guest Room | 3<br>10'0"<br>X<br>X<br>X<br>X<br>X                                                                                                                                                                             | 1,980<br>3<br>9'0"<br>X | 2 Master Bedrooms Outdoor Fireplace<br>Butler Pantry Outdoor Kitchen<br>Cov'd. Pavilion Wine Closet<br>Cov'd. Rear Porch<br>Ext. Balcony<br>Foyer<br>Home Office<br>Int. Balcony |
|                                                                                                                                                  | Front Load Swing (Side Facing)<br>Curved (2 flights)                                                                                                                                                            |                         |                                                                                                                                                                                  |
|                                                                                                                                                  |                                                                                                                                                                                                                 |                         | Notes                                                                                                                                                                            |
|                                                                                                                                                  | The sqaure footage of the craft room and guest suite is not included in the living square footage. The square footage of the craft room is 325 sq. ft. and the square footage of the guest suite is 587 sq. ft. |                         |                                                                                                                                                                                  |