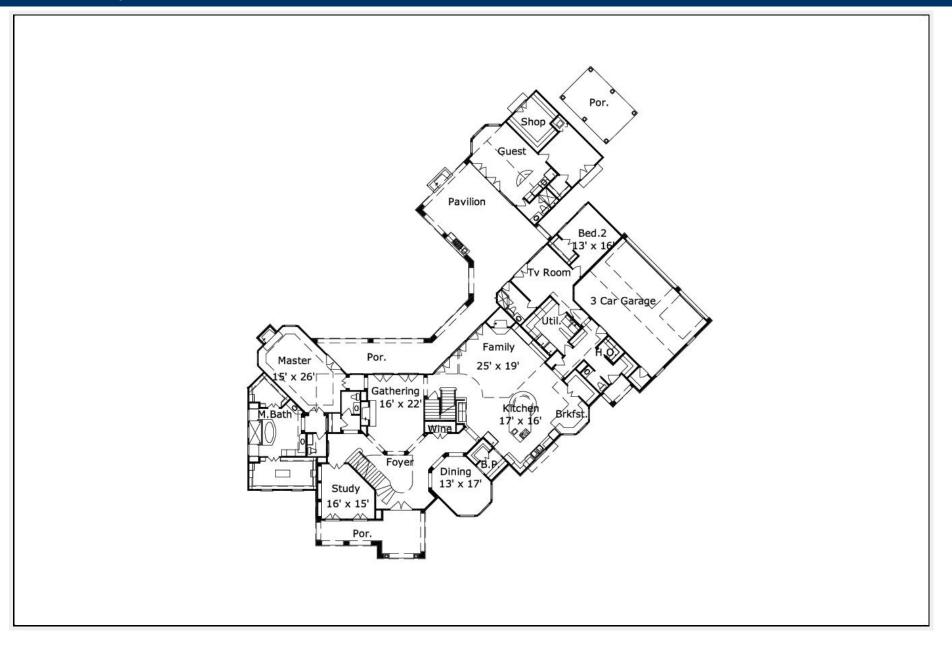

### Brandywood 6410: Floor 1

9337B Katy Freeway # 335 Houston, Texas 77024 1.866.584.4001 info@ onlinehomeplans.com www.onlinehomeplans.com

# **AS LOW AS \$250** FULLY CUSTOMIZABLE & PROFESSIONALLY DESIGNED

|                                                                                                                                                  | First Floor                                                                                                                                                                                                     | Other Floors            | Other Features                                                                                                                                                                   |
|--------------------------------------------------------------------------------------------------------------------------------------------------|-----------------------------------------------------------------------------------------------------------------------------------------------------------------------------------------------------------------|-------------------------|----------------------------------------------------------------------------------------------------------------------------------------------------------------------------------|
| Square Footage<br>Bedrooms<br>Ceiling Heights<br>Master Bedroom<br>Dining Room<br>Living Room<br>Family Room<br>Game Room<br>Study<br>Guest Room | 3<br>10'0"<br>X<br>X<br>X<br>X<br>X                                                                                                                                                                             | 1,980<br>3<br>9'0"<br>X | 2 Master Bedrooms Outdoor Fireplace<br>Butler Pantry Outdoor Kitchen<br>Cov'd. Pavilion Wine Closet<br>Cov'd. Rear Porch<br>Ext. Balcony<br>Foyer<br>Home Office<br>Int. Balcony |
|                                                                                                                                                  | Front Load Swing (Side Facing)<br>Curved (2 flights)                                                                                                                                                            |                         |                                                                                                                                                                                  |
|                                                                                                                                                  |                                                                                                                                                                                                                 |                         | Notes                                                                                                                                                                            |
|                                                                                                                                                  | The sqaure footage of the craft room and guest suite is not included in the living square footage. The square footage of the craft room is 325 sq. ft. and the square footage of the guest suite is 587 sq. ft. |                         |                                                                                                                                                                                  |