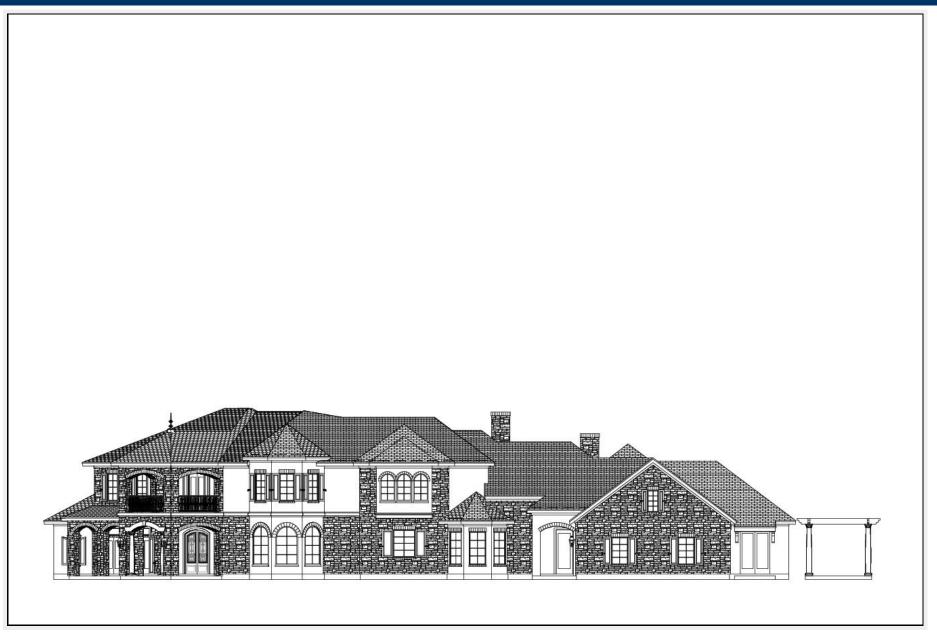

### Brandywood 6410: Front Elevation

9337B Katy Freeway # 335 Houston, Texas 77024 1.866.584.4001 info@ onlinehomeplans.com www.onlinehomeplans.com

#### Brandywood 6410: Details

StyleCountry FrenchExterior MaterialsStone & StuccoBedrooms6Bathrooms6/3Total Living Sq Ft6,410Total Covered Sq Ft9,828Dimensions (w x d x h)126'2" x 127'5" x 30'9"