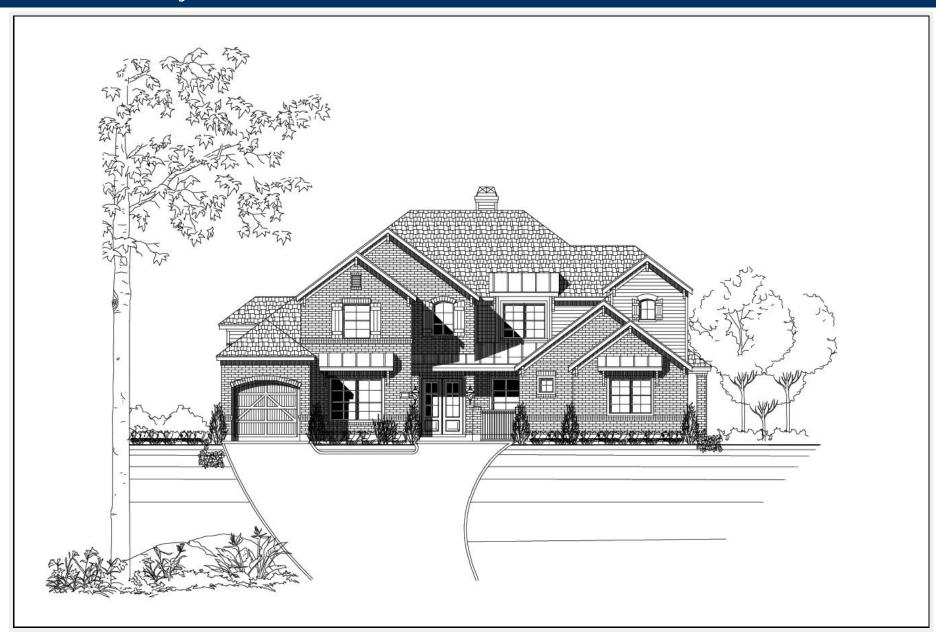

## Shrewsbury 5335.1: Front Elevation

#### Shrewsbury 5335.1: Details

Style Country French

Exterior Materials Brick & Siding

Bedrooms 4

Bathrooms 3/1

Total Living Sq Ft 5,335

Total Covered Sq Ft 6,570

Dimensions (w x d x h) 69'5" x 95'0" x 32'6"