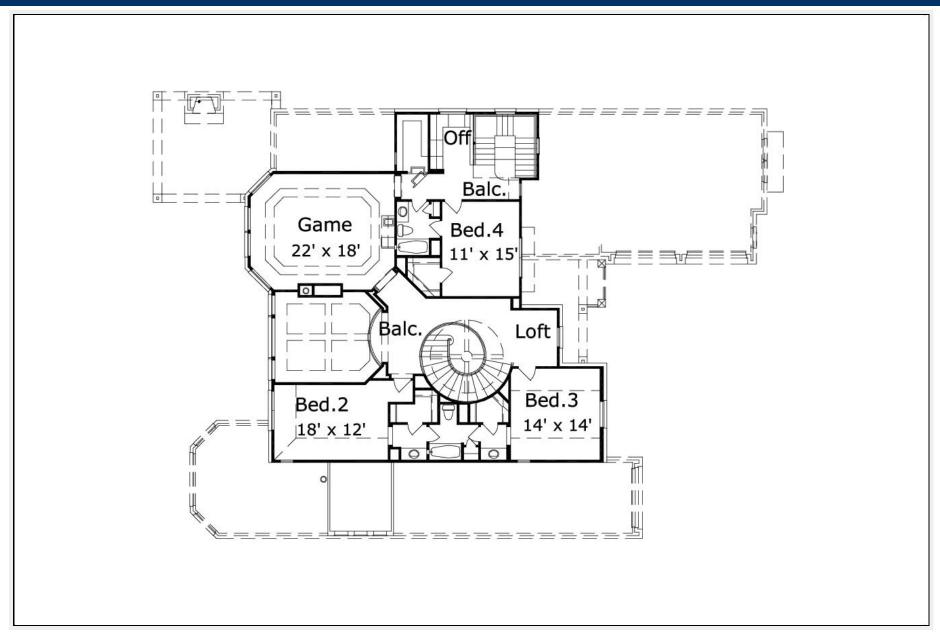

## Shrewsbury 5335.1: Floor 2

# **AS LOW AS \$250 FULLY CUSTOMIZABLE &** PROFESSIONALLY DESIGNED

|                 | First Floor | Other Floors | Other Features     |                   |
|-----------------|-------------|--------------|--------------------|-------------------|
| Square Footage  | 3,347       | 1,988        | Bar                | Light Tower       |
| Bedrooms        | 1           | 3            | Cabana Bath        | Loft              |
| Ceiling Heights | 10'0"       | 9'0"         | Cov'd. Front Porch | Morning Room      |
| Master Bedroom  | X           |              | Cov'd. Pavilion    | Mud Room          |
| Dining Room     | · ·         |              | Foyer              | Outdoor Fireplace |
| Living Room     | X           |              | Gallery            | Outdoor Kitchen   |
| Family Room     | X           |              | 3                  |                   |
| Game Room       |             | Χ            | Home Office        | Wine Closet       |
| Study           | X           |              | Int. Balcony       |                   |
| Guest Room      |             | Χ            |                    |                   |
|                 |             |              | \\                 |                   |