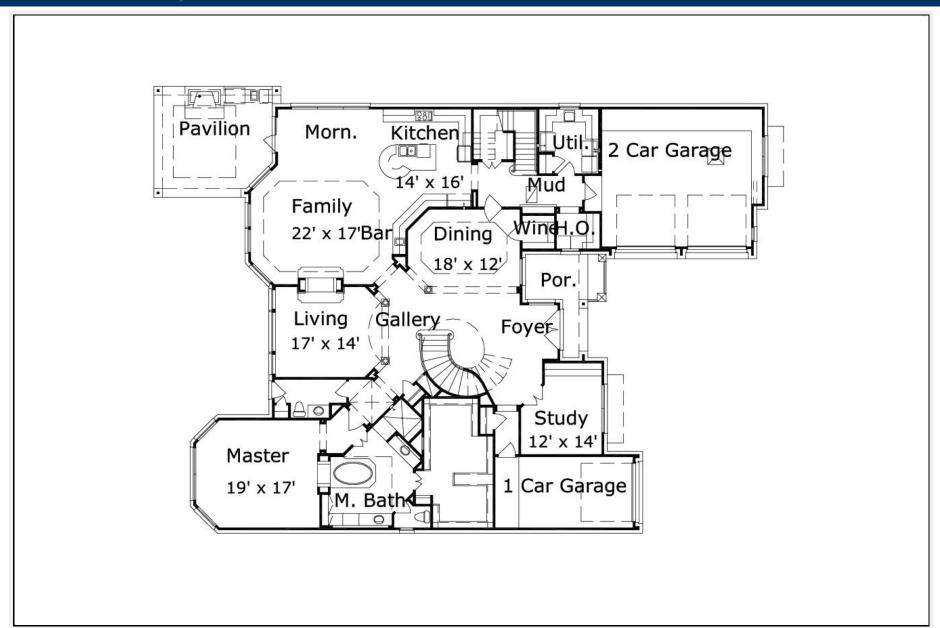

#### Shrewsbury 5335.1: Floor 1

# **AS LOW AS \$250 FULLY CUSTOMIZABLE &** PROFESSIONALLY DESIGNED

|                 | First Floor | Other Floors | Other Features     |                   |
|-----------------|-------------|--------------|--------------------|-------------------|
| Square Footage  | 3,347       | 1,988        | Bar                | Light Tower       |
| Bedrooms        | 1           | 3            | Cabana Bath        | Loft              |
| Ceiling Heights | 10'0"       | 9'0"         | Cov'd. Front Porch | Morning Room      |
| Master Bedroom  | X           |              | Cov'd. Pavilion    | Mud Room          |
| Dining Room     | · ·         |              | Foyer              | Outdoor Fireplace |
| Living Room     | X           |              | Gallery            | Outdoor Kitchen   |
| Family Room     | X           |              | 3                  |                   |
| Game Room       |             | Χ            | Home Office        | Wine Closet       |
| Study           | X           |              | Int. Balcony       |                   |
| Guest Room      |             | Χ            |                    |                   |
|                 |             |              | \\                 |                   |