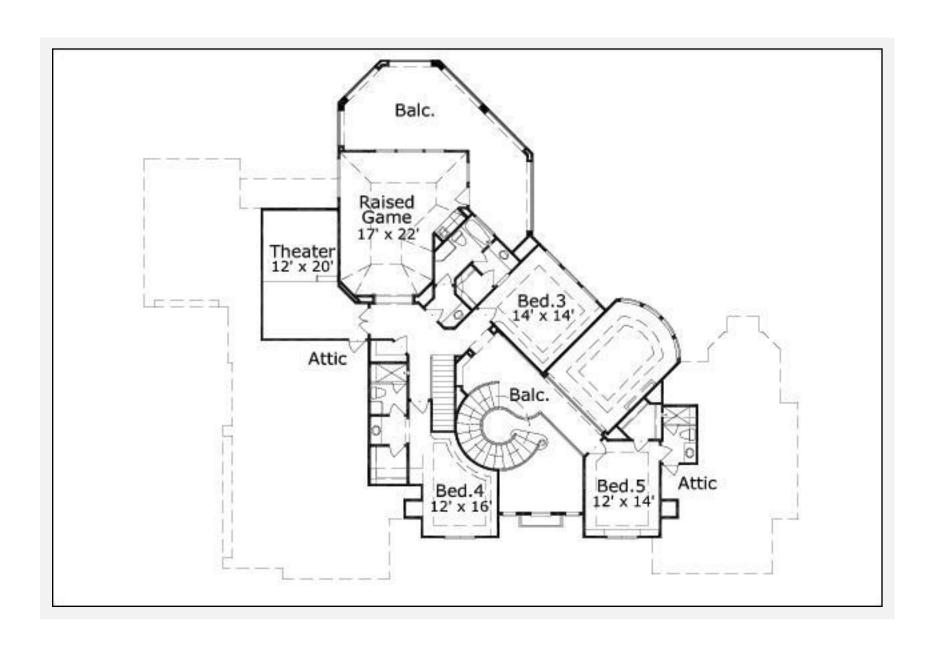

## Eversley 5467: Floor 2

# **AS LOW AS \$250 FULLY CUSTOMIZABLE &** PROFESSIONALLY DESIGNED

|                   | First Floor                               | Other Floors | Other Features                            |                              |
|-------------------|-------------------------------------------|--------------|-------------------------------------------|------------------------------|
| Square Footage    | 3,476                                     | 1,991        | Art Niche                                 | Master Fireplace             |
| Bedrooms          | 2                                         | 3            | Bar                                       | Master with Sitting Area     |
| Ceiling Heights   | 10'0"                                     | 9'0"         | Bench, Hooks & <b>Clubblies</b> r Kitchen |                              |
| Master Bedroom    | X Covered Front Posetparate Master Closet |              |                                           |                              |
| Dining Room       | X Covered Rear Porstrorage                |              | Por <b>Sto</b> rage                       |                              |
| Living Room       | X Covered Side Por <b>₹h</b> eater/Media  |              |                                           |                              |
| Family Room       | X                                         |              | Exterior Balcony Two Story Living Room    |                              |
| Game Room         |                                           | X            | Foyer                                     | Two-story Covered Rear Porch |
| Study             | X                                         |              | Gallery                                   | Wine Room                    |
| <b>Guest Room</b> | X                                         |              | His & Her Master Bath                     |                              |
| Home Theater      |                                           | X            | Interior Balcony                          |                              |