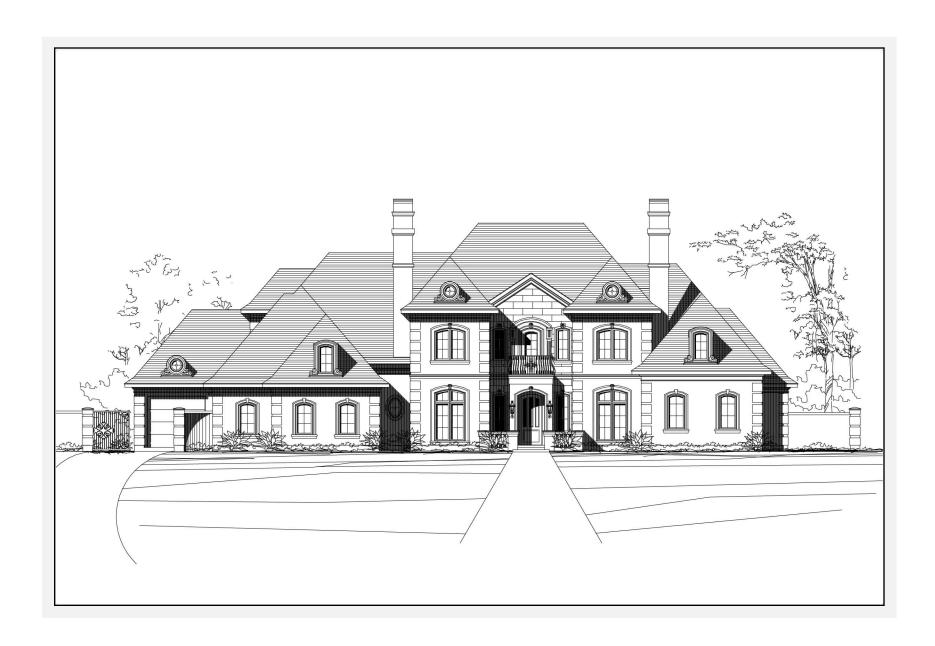

## Eversley 5467: Front Elevation

#### Eversley 5467: Details

Style Mediterranean

Exterior Materials Stucco

Bedrooms 5

Bathrooms 5 / 1

Total Living Sq Ft 5,467

**Total Covered Sq Ft** 7,383

**Dimensions (w x d x h)** 101'4" x 80'6" x 35'3"