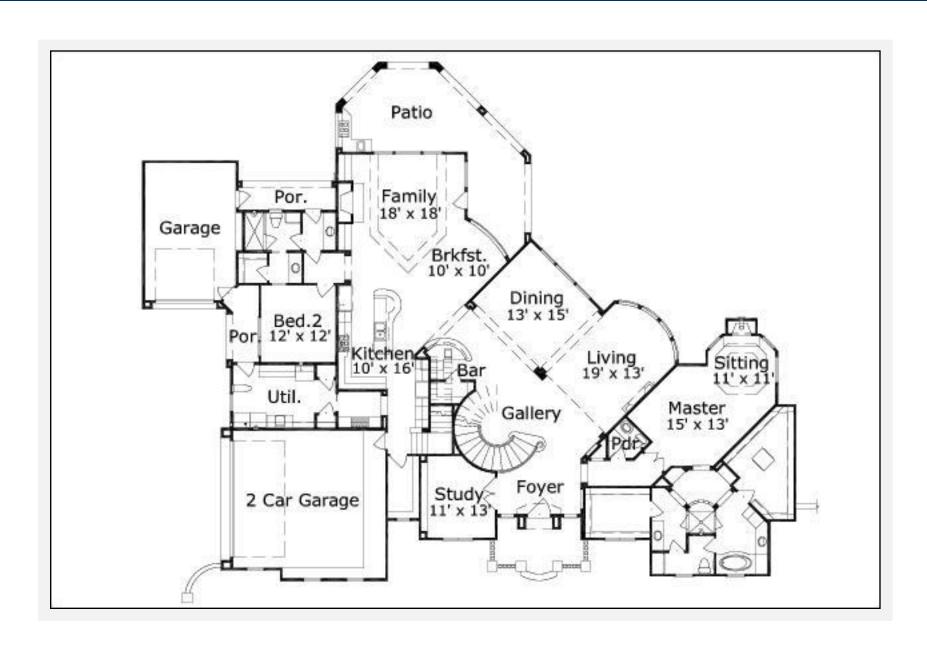

#### Eversley 5467: Floor 1

# **AS LOW AS \$250 FULLY CUSTOMIZABLE &** PROFESSIONALLY DESIGNED

|                   | First Floor                               | Other Floors | Other Features                            |                              |
|-------------------|-------------------------------------------|--------------|-------------------------------------------|------------------------------|
| Square Footage    | 3,476                                     | 1,991        | Art Niche                                 | Master Fireplace             |
| Bedrooms          | 2                                         | 3            | Bar                                       | Master with Sitting Area     |
| Ceiling Heights   | 10'0"                                     | 9'0"         | Bench, Hooks & <b>Clubblies</b> r Kitchen |                              |
| Master Bedroom    | X Covered Front Posetparate Master Closet |              |                                           |                              |
| Dining Room       | X Covered Rear Porstrorage                |              | Por <b>Sto</b> rage                       |                              |
| Living Room       | X Covered Side Por <b>₹h</b> eater/Media  |              |                                           |                              |
| Family Room       | X                                         |              | Exterior Balcony Two Story Living Room    |                              |
| Game Room         |                                           | X            | Foyer                                     | Two-story Covered Rear Porch |
| Study             | X                                         |              | Gallery                                   | Wine Room                    |
| <b>Guest Room</b> | X                                         |              | His & Her Master Bath                     |                              |
| Home Theater      |                                           | X            | Interior Balcony                          |                              |