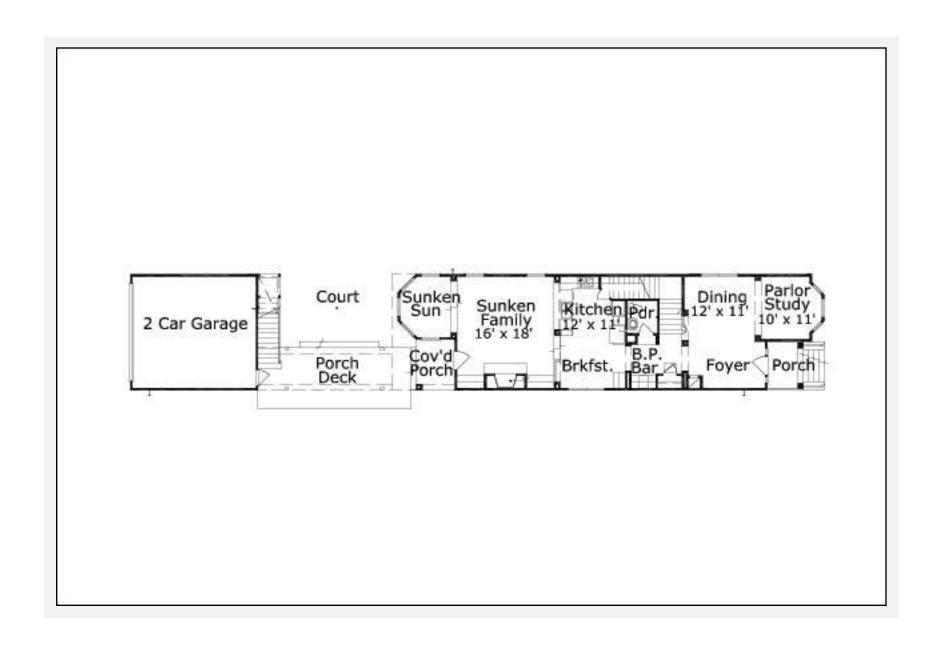

| Foyer               |
| Living Room       | Χ           |              | Rear Courtyard      |
| Family Room       | Χ           |              | Sunroom             |
| Game Room         |             | X            | Wine Closet         |
| Study             | Χ           |              |                     |
| <b>Guest Room</b> |             | X            |                     |
|                   |             |              |                     |

Garage(s) Any Straight In

**Stairs** Standard

#### **Notes**

The unfinished garage apt./gameroom square footage is not included in the living area of this plan. This would be an additional 399 sq.ft. added to the living area square footage.



# Dysart 2415: Front Elevation





# Dysart 2415: Floor 1





# Dysart 2415: Floor 2