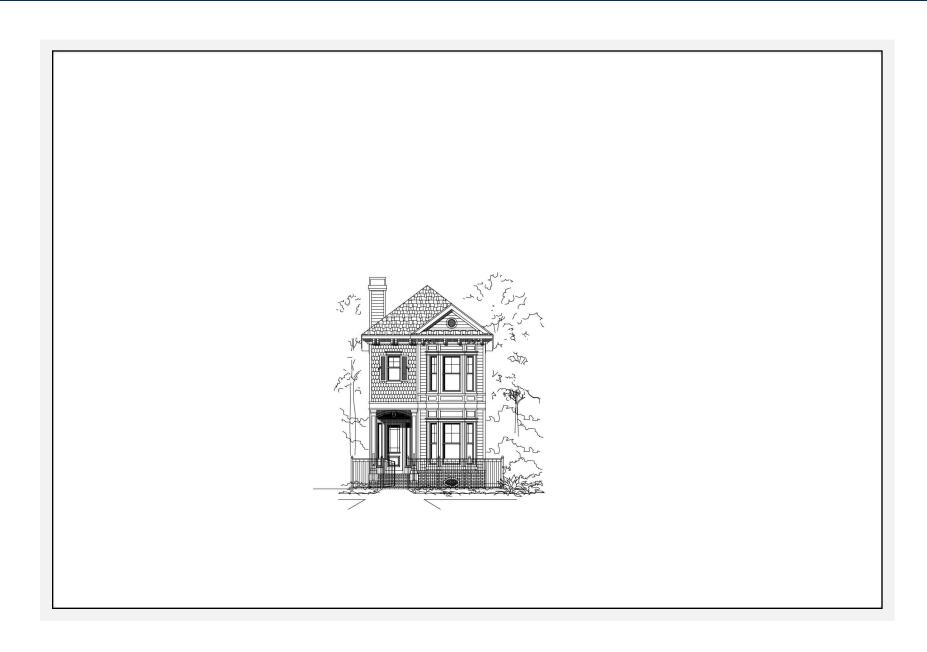

# Dysart 2415: Front Elevation

### Dysart 2415: Details

Style French

Exterior Materials Siding

Bedrooms 3

Bathrooms 2 / 1

Total Living Sq Ft 2,415

Total Covered Sq Ft 3,496

**Dimensions (w x d x h)** 19'0" x 114'0" x 33'5"