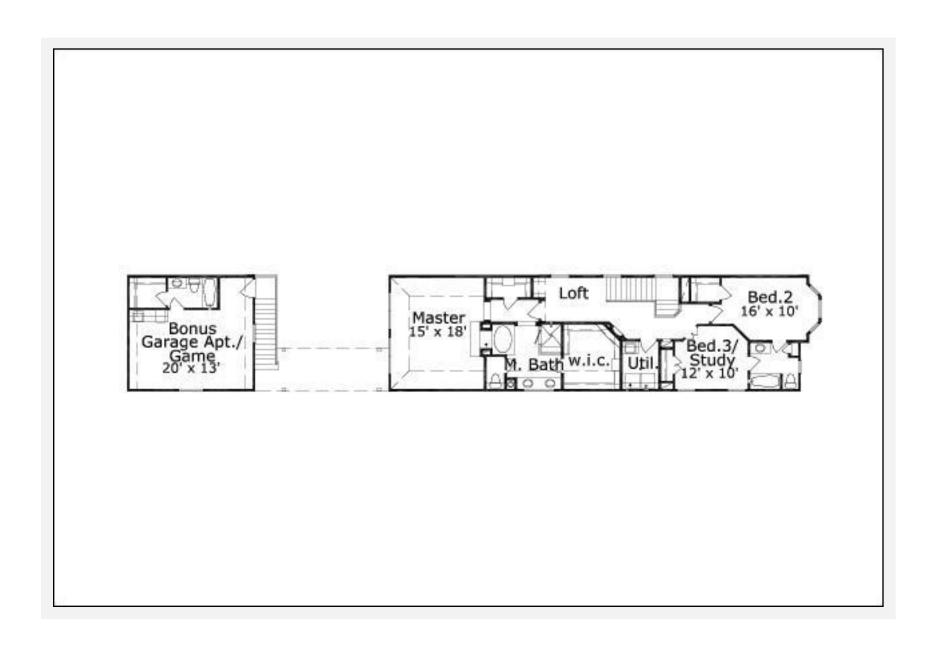

# Dysart 2415: Floor 2

#### **Notes**

The unfinished garage apt./gameroom square footage is not included in the living area of this plan. This would be an additional 399 sq.ft. added to the living area square footage.