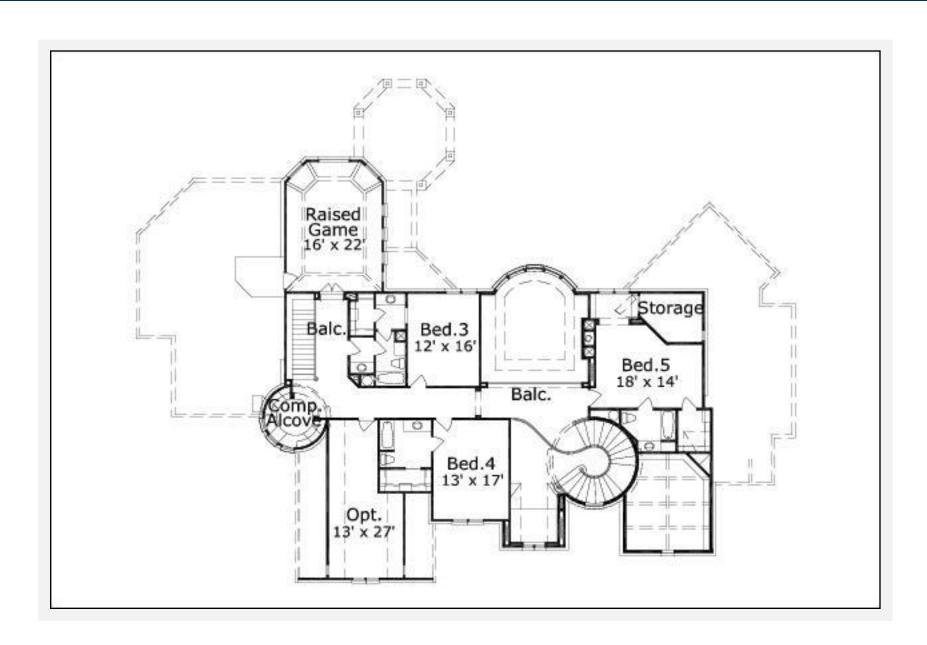

### Chatuga 6054: Floor 2

#### **Notes**

The 320 sq. ft. unfinished storage area & 92 sq. ft. unfinished raised storage area on the second floor are not included in the living area square footage of this plan.