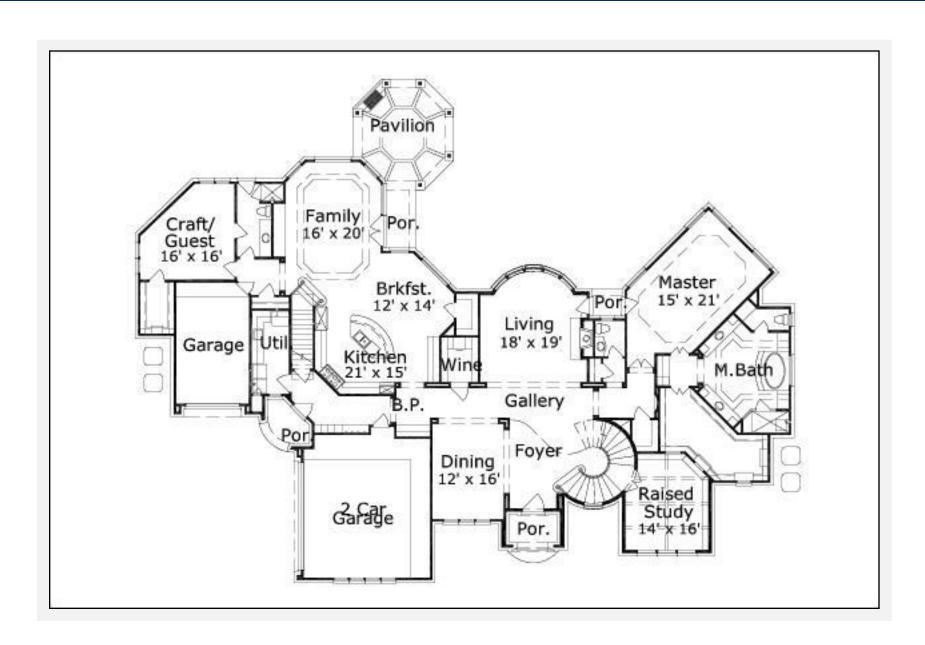

#### Chatuga 6054: Floor 1

# **AS LOW AS \$250 FULLY CUSTOMIZABLE &** PROFESSIONALLY DESIGNED

|                   | First Floor | Other Floors | Other Features                 |
|-------------------|-------------|--------------|--------------------------------|
| Square Footage    | 4,131       | 1,923        | Butler Pantry Two Story Study  |
| Bedrooms          | 2           | 3            | Cabana Bath Unfinished Storage |
| Ceiling Heights   | 0'0"        | 0'0"         | Computer AlcoveWine Room       |
| Master Bedroom    | Χ           |              | Covered Front Porch            |
| Dining Room       | Χ           |              | Covered Pavilion               |
| Living Room       | Χ           |              | Covered Side Porch             |
| Family Room       | X           |              | Foyer                          |
| Game Room         |             | X            | Gallery                        |
| Study             | Χ           |              | Interior Balcony               |
| <b>Guest Room</b> | Χ           |              | Outdoor Kitchen                |
|                   |             |              | Two Story Living Room          |

**Garage(s)** Side Load Swing (Entry Facing)

**Stairs** Reverse Curved