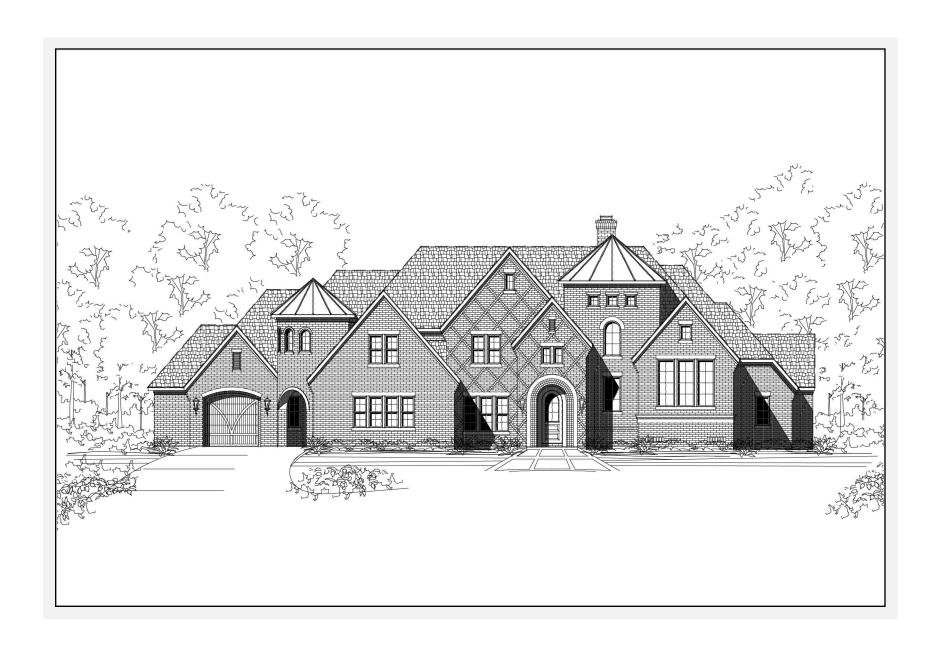

## Chatuga 6054: Front Elevation

#### Chatuga 6054: Details

Style Traditional

Exterior Materials Brick

Bedrooms 5

Bathrooms 5 / 1

Total Living Sq Ft 6,054

Total Covered Sq Ft 7,358

**Dimensions (w x d x h)** 110'6" x 84'6" x 35'7"