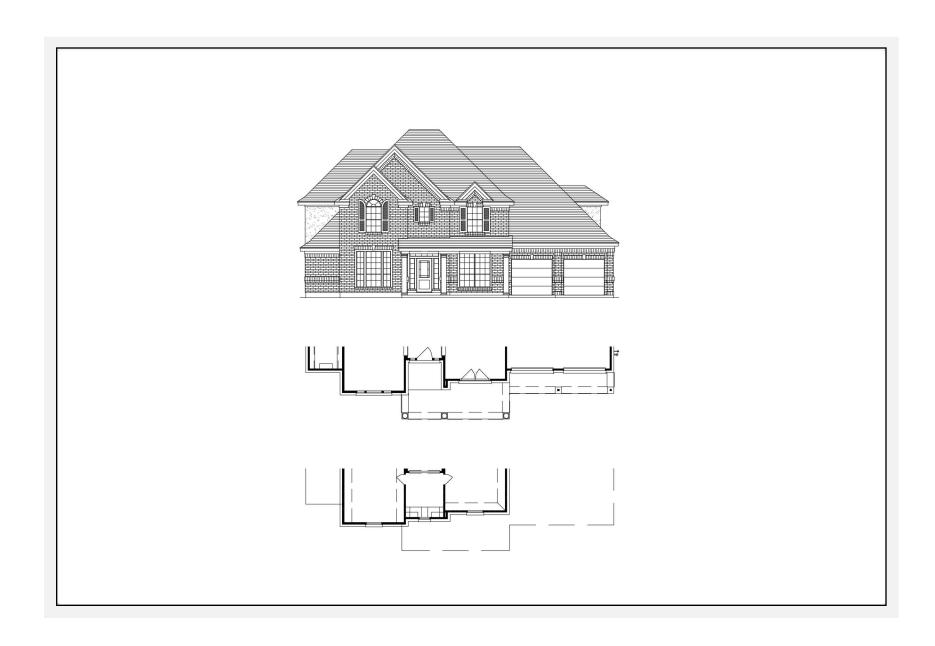

## Arpege 3743: Front Elevation

#### Arpege 3743: Details

Style Traditional

Exterior Materials Brick & Stucco

Bedrooms 7

Bathrooms 4 / 1

Total Living Sq Ft 3,743

Total Covered Sq Ft 4,886

**Dimensions (w x d x h)** 59'11" x 60'1" x 32'8"