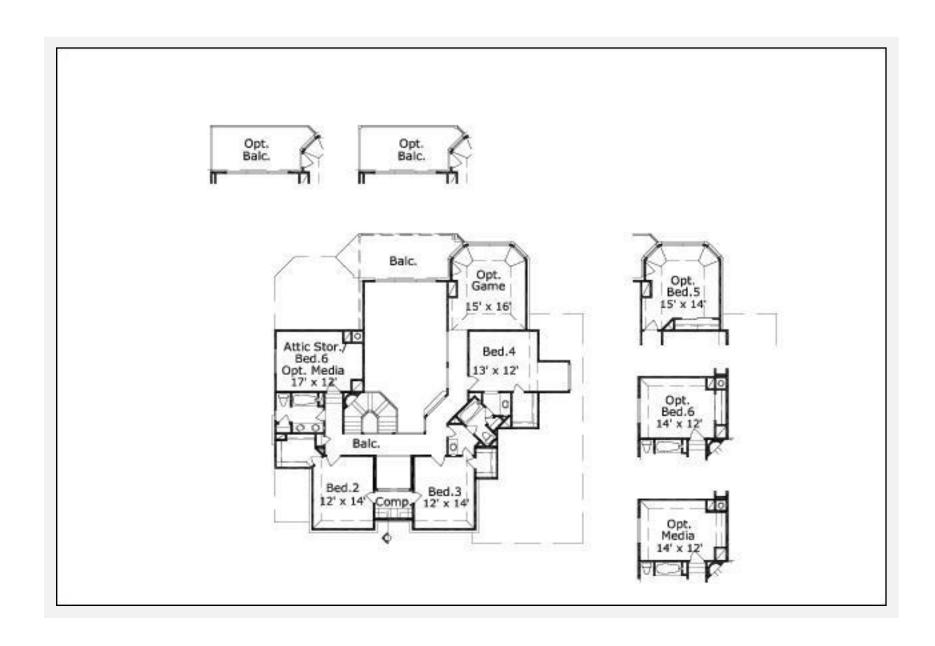

# Arpege 3743: Floor 2

**AS LOW AS \$250 FULLY CUSTOMIZABLE &** PROFESSIONALLY DESIGNED

|                   | First Floor | Other Floors | Other Features                         |
|-------------------|-------------|--------------|----------------------------------------|
| Square Footage    | 2,309       | 1,434        | Art Niche Two-story Covered Rear Porch |
| Bedrooms          | 2           | 5            | Covered Front Porch                    |
| Ceiling Heights   | 9'0"        | 8'0"         | Covered Rear Porch                     |
| Master Bedroom    | Χ           |              | Covered Side Porch                     |
| Dining Room       | Χ           |              | Exercise Room                          |
| Living Room       | Χ           |              | Exterior Balcony                       |
| Family Room       | Χ           |              | Foyer                                  |
| Game Room         |             | X            | Hobby Room                             |
| Study             | Χ           |              | Interior Balcony                       |
| <b>Guest Room</b> |             | X            | Sunroom                                |
|                   |             |              | Two Story Family Room                  |