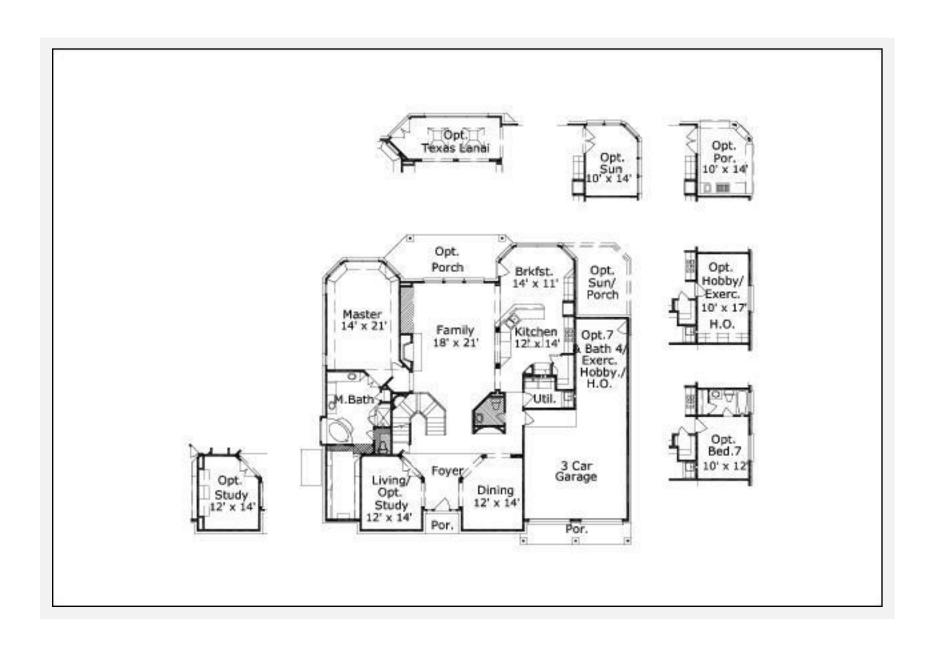

### Arpege 3743: Floor 1

**AS LOW AS \$250 FULLY CUSTOMIZABLE &** PROFESSIONALLY DESIGNED

|                   | First Floor | Other Floors | Other Features                         |
|-------------------|-------------|--------------|----------------------------------------|
| Square Footage    | 2,309       | 1,434        | Art Niche Two-story Covered Rear Porch |
| Bedrooms          | 2           | 5            | Covered Front Porch                    |
| Ceiling Heights   | 9'0"        | 8'0"         | Covered Rear Porch                     |
| Master Bedroom    | Χ           |              | Covered Side Porch                     |
| Dining Room       | Χ           |              | Exercise Room                          |
| Living Room       | Χ           |              | Exterior Balcony                       |
| Family Room       | Χ           |              | Foyer                                  |
| Game Room         |             | X            | Hobby Room                             |
| Study             | Χ           |              | Interior Balcony                       |
| <b>Guest Room</b> |             | X            | Sunroom                                |
|                   |             |              | Two Story Family Room                  |

#### **Notes**

The 177 sq. ft. covered patio/texas lanai footage and the 196 sq. ft. attic storage footage is not included in the living area square footage.