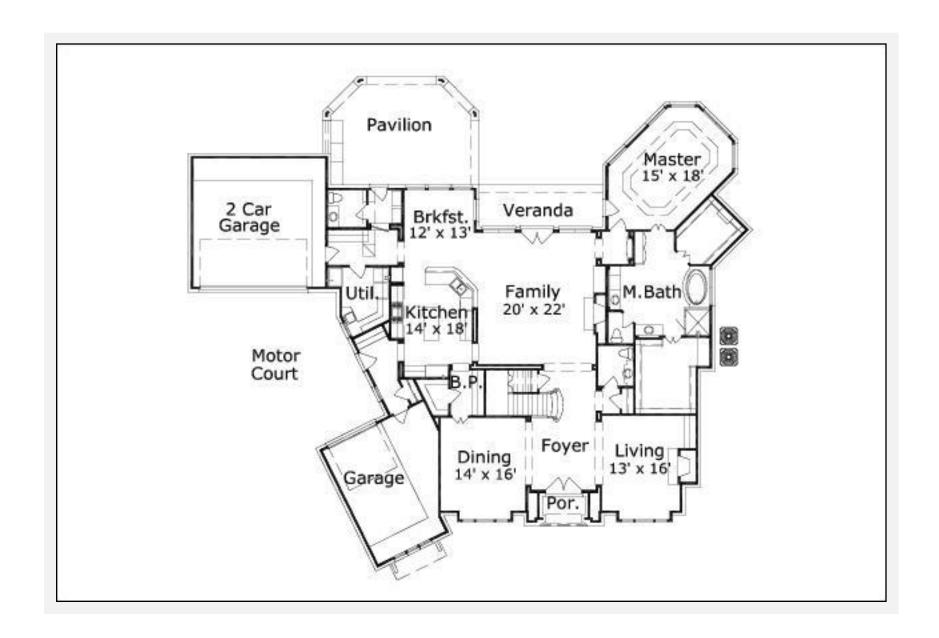

## Gabriella 5026: Floor 1

**AS LOW AS \$250 FULLY CUSTOMIZABLE &** PROFESSIONALLY DESIGNED

|                 | First Floor | Other Floors | Other Features     |
|-----------------|-------------|--------------|--------------------|
| Square Footage  | 3,258       | 1,768        | Butler Pantry      |
| Bedrooms        | 1           | 4            | Cabana Bath        |
| Ceiling Heights | 10'0"       | 9'0"         | Covered Pavilion   |
| Master Bedroom  | Χ           |              | Covered Rear Porch |
| Dining Room     | Χ           |              | Foyer              |
| Living Room     | Χ           |              | Interior Balcony   |
| Family Room     | Χ           |              | Motor Court        |
| Game Room       |             | X            | Outdoor Fireplace  |
| Study           | Χ           |              | Outdoor Kitchen    |
| Guest Room      |             | X            | Playroom           |
| Home Theater    |             | X            |                    |
|                 |             |              |                    |