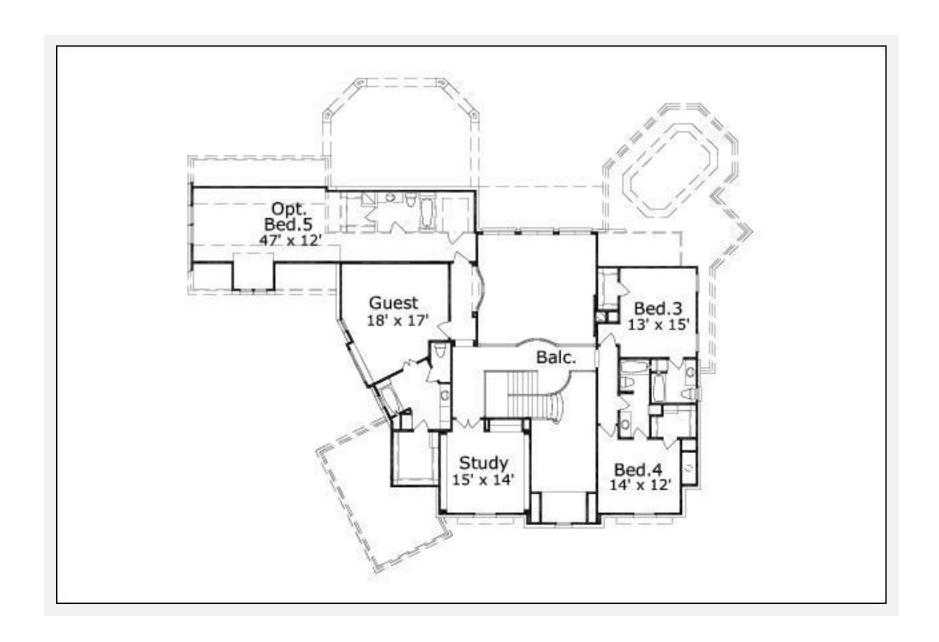

# Gabriella 5026: Floor 2

**AS LOW AS \$250 FULLY CUSTOMIZABLE &** PROFESSIONALLY DESIGNED

|                 | First Floor | Other Floors | Other Features     |
|-----------------|-------------|--------------|--------------------|
| Square Footage  | 3,258       | 1,768        | Butler Pantry      |
| Bedrooms        | 1           | 4            | Cabana Bath        |
| Ceiling Heights | 10'0"       | 9'0"         | Covered Pavilion   |
| Master Bedroom  | Χ           |              | Covered Rear Porch |
| Dining Room     | Χ           |              | Foyer              |
| Living Room     | Χ           |              | Interior Balcony   |
| Family Room     | Χ           |              | Motor Court        |
| Game Room       |             | X            | Outdoor Fireplace  |
| Study           | Χ           |              | Outdoor Kitchen    |
| Guest Room      |             | X            | Playroom           |
| Home Theater    |             | X            |                    |
|                 |             |              |                    |

#### **Notes**

The living area of this plan does not include the future room. The additional square footage is 655 square feet.