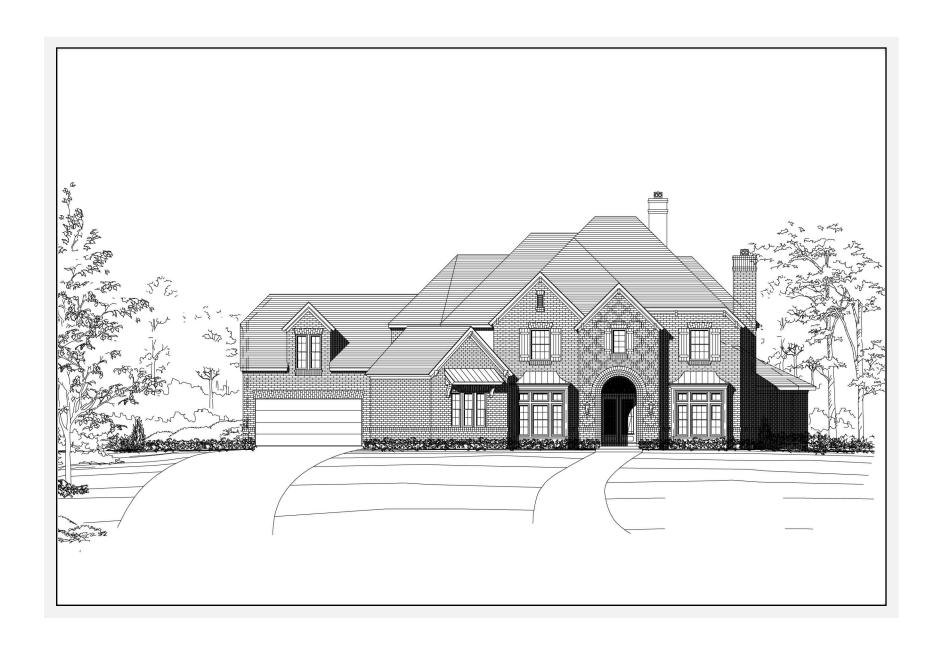

# Gabriella 5026: Front Elevation

### Gabriella 5026: Details

Style French

Exterior Materials Brick

**Bedrooms** 5

Bathrooms 5/2

Total Living Sq Ft 5,026

**Total Covered Sq Ft** 7,265

**Dimensions (w x d x h)** 95'1" x 83'4" x 39'2"