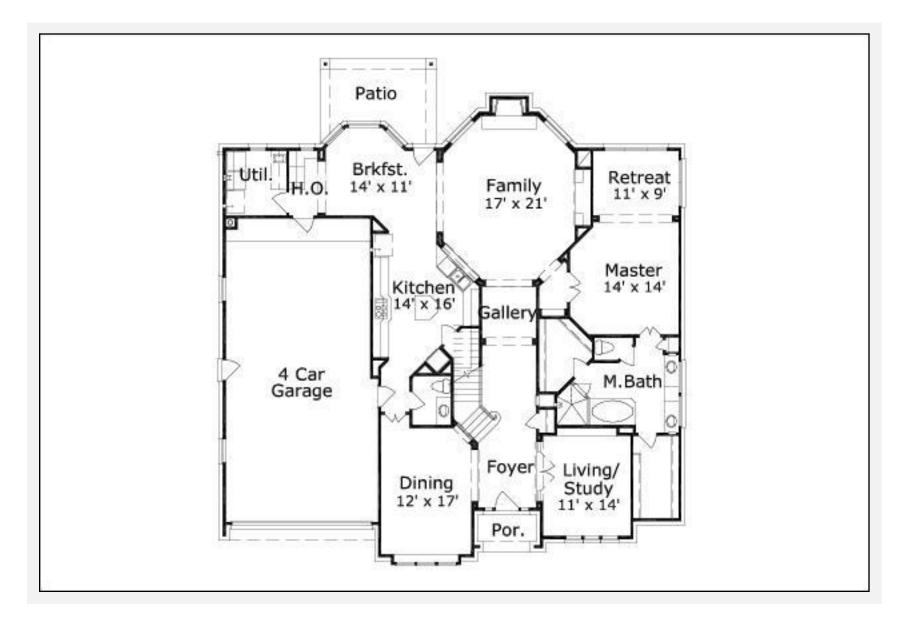

#### Braveheart 4079: Floor 1

# **AS LOW AS \$250** FULLY CUSTOMIZABLE & PROFESSIONALLY DESIGNED

|                 | First Floor | Other Floors | Other Features           |
|-----------------|-------------|--------------|--------------------------|
| Square Footage  | 2,364       | 1,715        | Art Niche                |
| Bedrooms        | 1           | 3            | Covered Rear Porch       |
| Ceiling Heights | 10'0"       | 9'0"         | Foyer                    |
| Master Bedroom  | Х           |              | Gallery                  |
| Dining Room     | Х           |              | Home Office              |
| Living Room     | Х           |              | Interior Balcony         |
| Family Room     | Х           |              | Master with Sitting Area |
| Game Room       |             | Х            | Playroom                 |
| Study           | Х           |              |                          |
| Guest Room      |             | Х            |                          |

#### Garage(s) Front Load Straight In Stairs Standard

Notes

The living area of this plan does not include the raised gameroom. The additional square footage is 341 square feet.