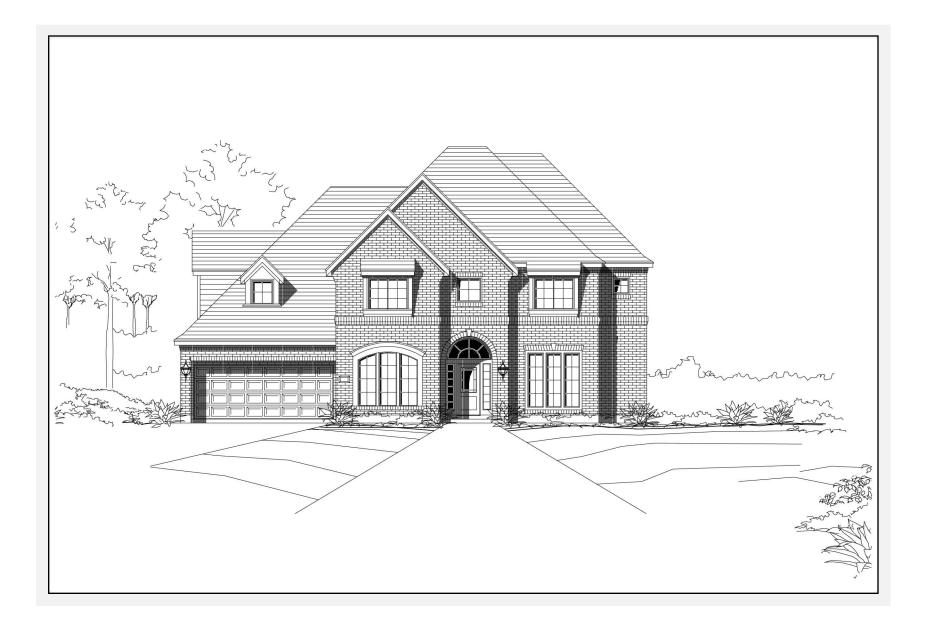

# Braveheart 4079: Front Elevation

# Braveheart 4079: Details

| Style                  | Traditional           |
|------------------------|-----------------------|
| Exterior Materials     | Brick                 |
| Bedrooms               | 4                     |
| Bathrooms              | 3 / 1                 |
| Total Living Sq Ft     | 4,079                 |
| Total Covered Sq Ft    | 5,427                 |
| Dimensions (w x d x h) | 60'0" x 65'2" x 35'7" |
|                        |                       |