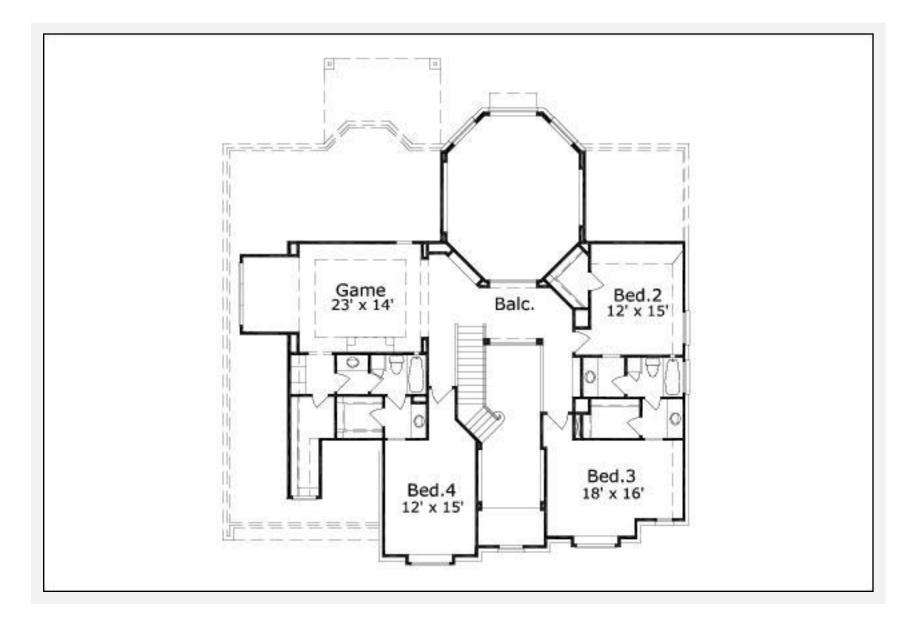

### Braveheart 4079: Floor 2

#### Garage(s) Front Load Straight In Stairs Standard

Notes

The living area of this plan does not include the raised gameroom. The additional square footage is 341 square feet.