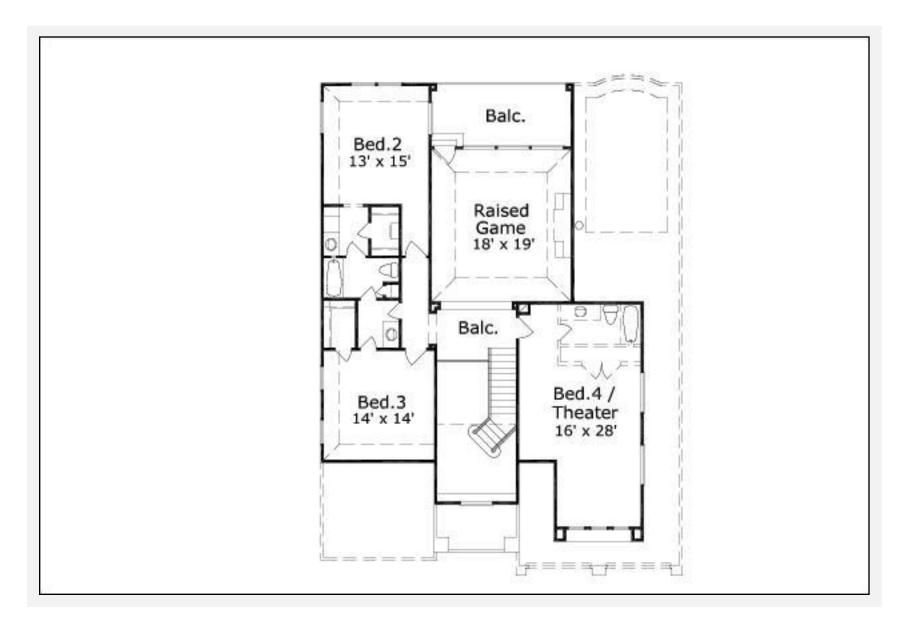

|
| Home Theater           |             | Х            |                    |
|                        |             |              |                    |

Garage(s) Front Load Straight In Stairs Curved

Notes

The living area of this plan does not include bedroom 4/media room with bath on the second floor. The additional square footage is 420 square feet.



9337B Katy Freeway #335 Houston, Texas 77024 1.866.584.4001 help@onlinehomeplans.com www.onlinehomeplans.com

# Gillian 3214: Front Elevation





9337B Katy Freeway #335 Houston, Texas 77024 1.866.584.4001 help@onlinehomeplans.com www.onlinehomeplans.com

# Gillian 3214: Floor 1





9337B Katy Freeway #335 Houston, Texas 77024 1.866.584.4001 help@onlinehomeplans.com www.onlinehomeplans.com

## Gillian 3214: Floor 2