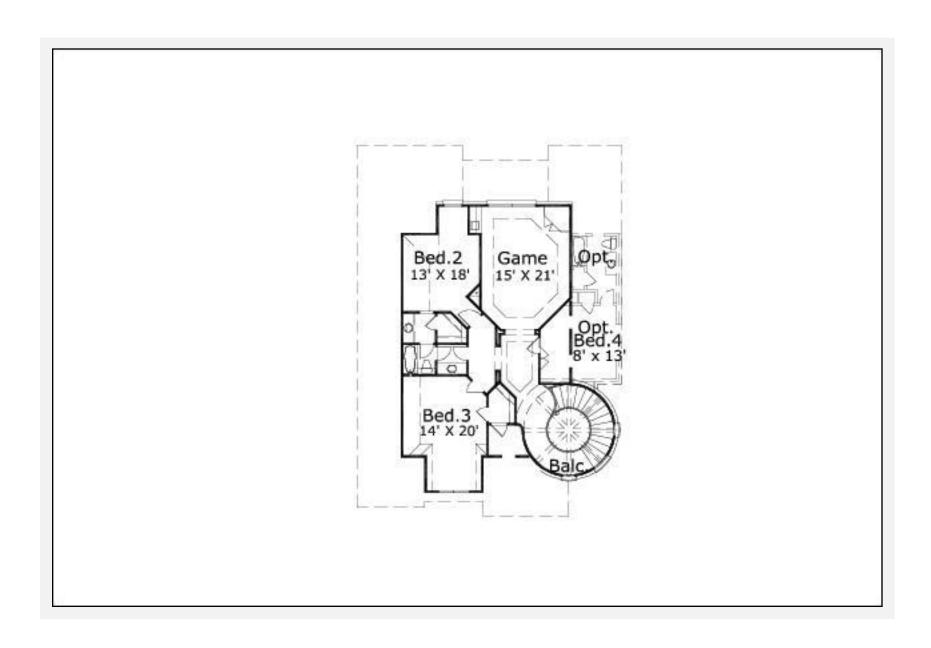

## Eringlen 3102: Floor 2

Garage(s) Front Load Straight In

**Stairs** Spiral

**Notes** 

The living area of this plan does not include the bonus room on the first floor or the optional 4th bedroom and bath on the second floor. The additional square footage for the bonus room is 159 square feet. The additional square footage for the optional 4th bedroom and bath is 280 square feet.