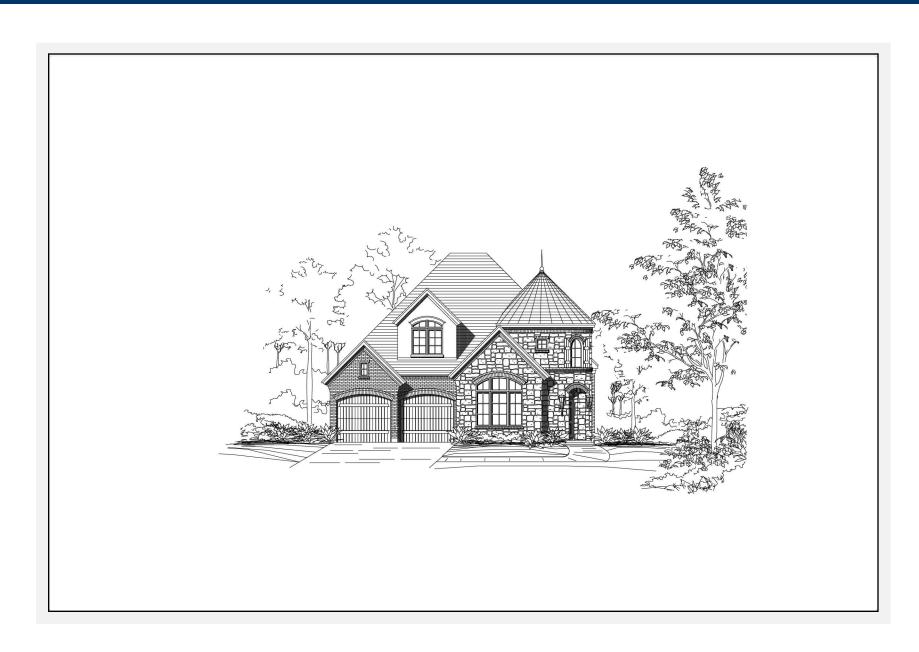

## Eringlen 3102: Front Elevation

## Eringlen 3102: Details

Style Tuscan

**Exterior Materials** Brick & Cultured Stone

Bedrooms 4

Bathrooms 3 / 1

Total Living Sq Ft 3,102

Total Covered Sq Ft 3,843

**Dimensions (w x d x h)** 45'0" x 63'0" x 32'2"