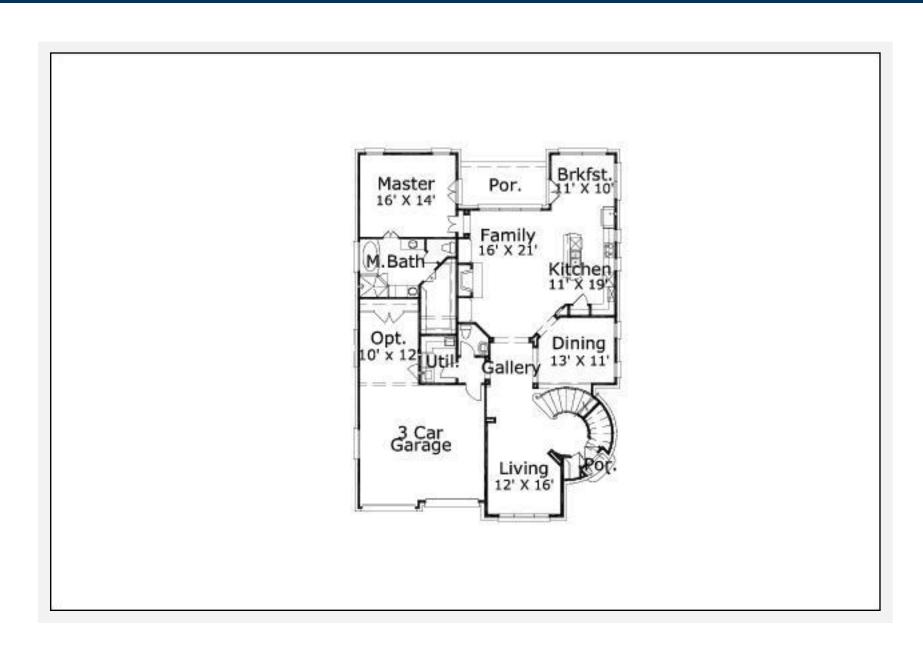

## Eringlen 3102: Floor 1

Garage(s) Front Load Straight In

**Stairs** Spiral

**Notes** 

The living area of this plan does not include the bonus room on the first floor or the optional 4th bedroom and bath on the second floor. The additional square footage for the bonus room is 159 square feet. The additional square footage for the optional 4th bedroom and bath is 280 square feet.