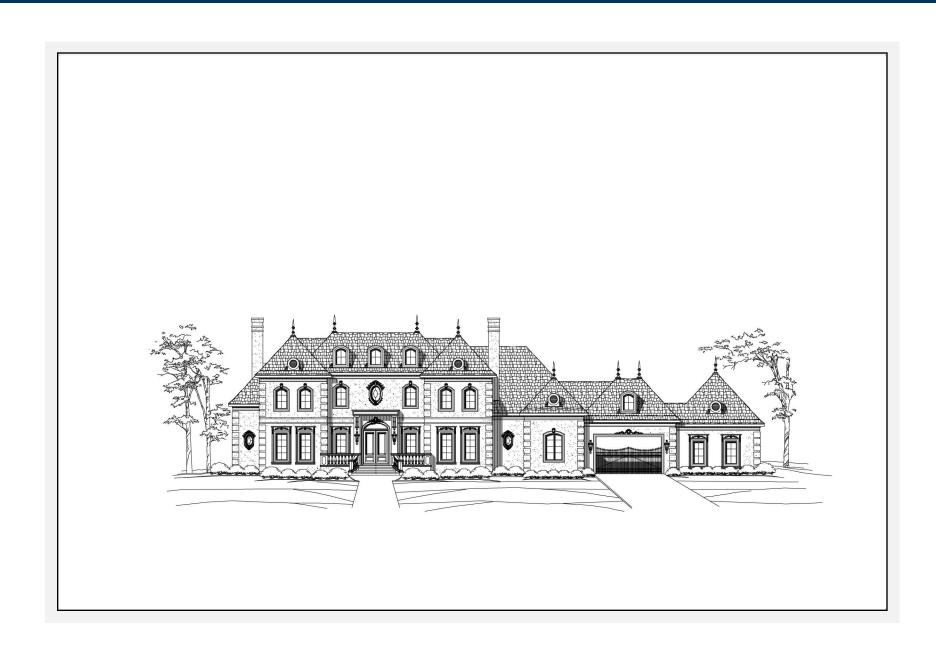

## Delano 7910: Front Elevation

#### Delano 7910: Details

Exterior Materials Stucco

**Bedrooms** 6

Bathrooms 7 / 1

Total Living Sq Ft 7,910

Total Covered Sq Ft 15,627

Style French

**Dimensions (w x d x h)** 128'8" x 127'4" x 34'8"