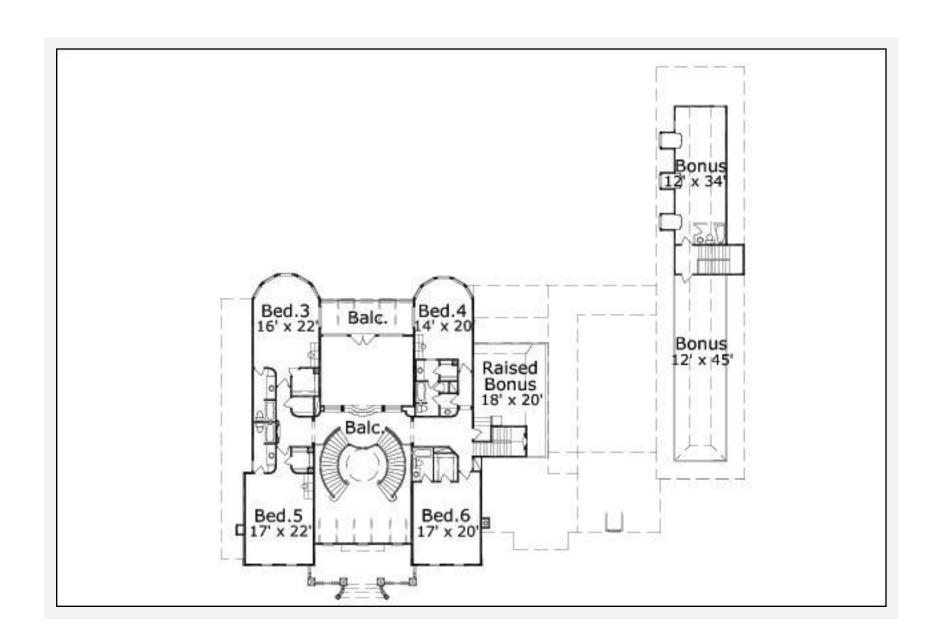

### Delano 7910: Floor 2

#### **Notes**

The living area of this plan does not include the guest suite or the future quarters. The additional square footage for the guest suite (which includes the adjacent study, bath, kitchen, breakfast and family room) is 1,044 square feet. The additional square footage for the future quarters is 492 square feet.