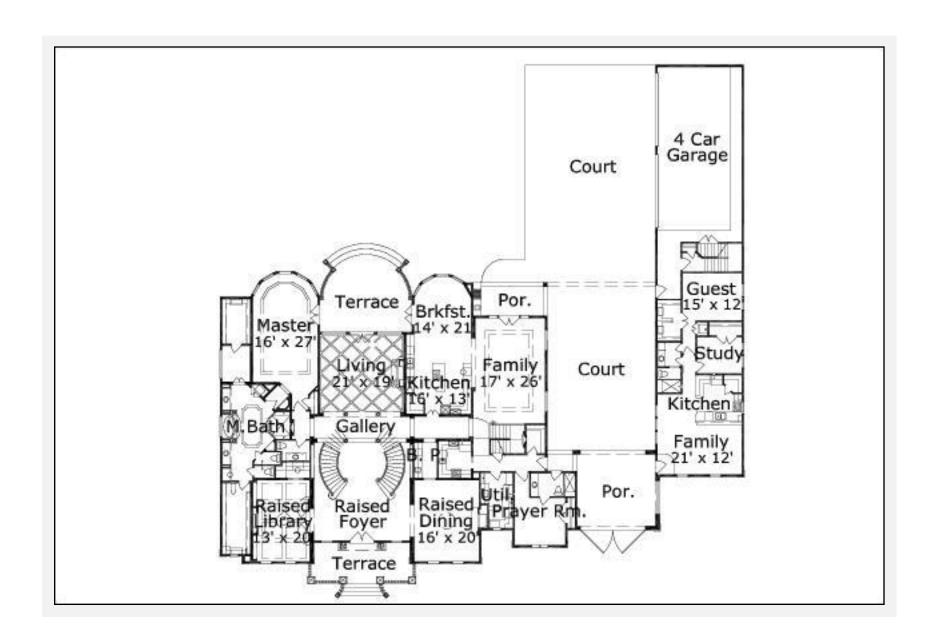

### Delano 7910: Floor 1

#### **Notes**

The living area of this plan does not include the guest suite or the future quarters. The additional square footage for the guest suite (which includes the adjacent study, bath, kitchen, breakfast and family room) is 1,044 square feet. The additional square footage for the future quarters is 492 square feet.