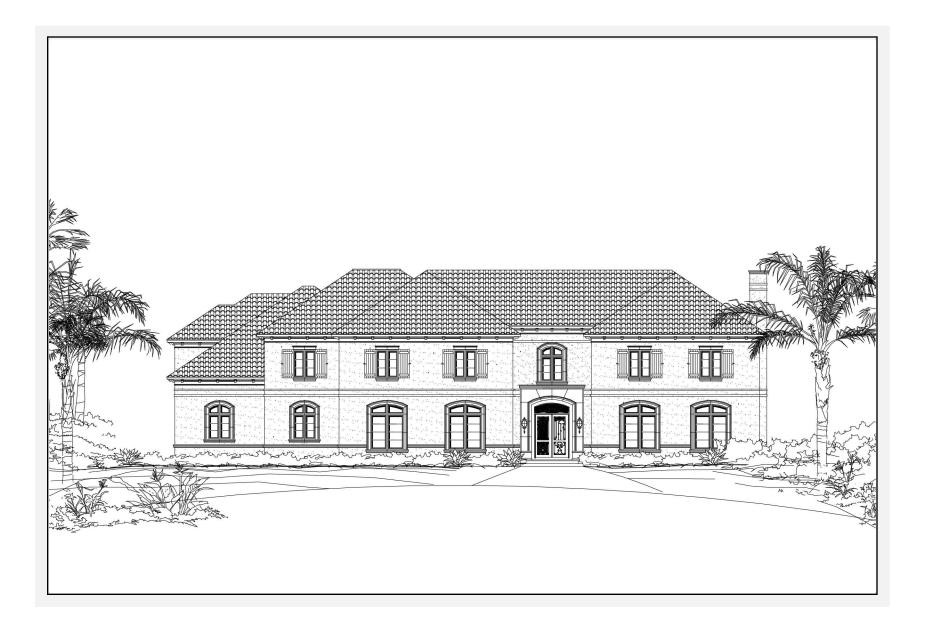

# Farnsworth 7804: Front Elevation

### Farnsworth 7804: Details

| Style                  | Traditional            |
|------------------------|------------------------|
| Exterior Materials     | Stucco                 |
| Bedrooms               | 5                      |
| Bathrooms              | 6 / 2                  |
| Total Living Sq Ft     | 7,804                  |
| Total Covered Sq Ft    | 9,424                  |
| Dimensions (w x d x h) | 105'8" x 89'0" x 35'2" |
|                        |                        |