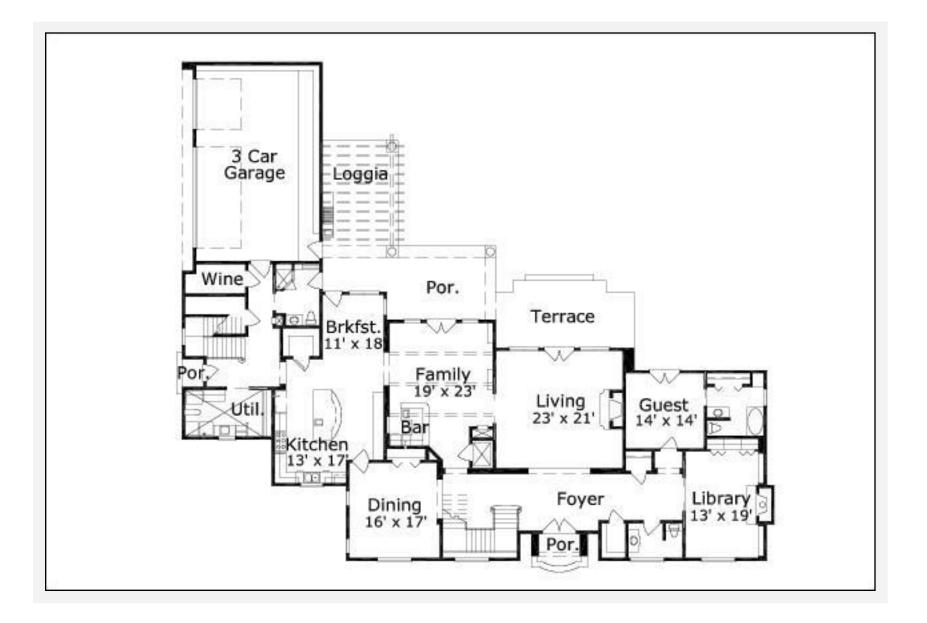

#### Farnsworth 7804: Floor 1

# **AS LOW AS \$250** FULLY CUSTOMIZABLE & PROFESSIONALLY DESIGNED

|                 | First Floor | Other Floors | Other Features                              |
|-----------------|-------------|--------------|---------------------------------------------|
| Square Footage  | 3,864       | 3,940        | Bar Foyer Tile Roof                         |
| Bedrooms        | 1           | 4            | Cabana Bath Interior Balcony Wine Closet    |
| Ceiling Heights | 11'0"       | 10'0"        | Cedar Closet Laundry Chute Wine Room        |
| Master Bedroom  |             | Х            | Coffee/Juice Bar Loggia                     |
| Dining Room     | Х           |              | Corner Lot Master Fireplace                 |
| Living Room     | Х           |              | Covered Front Polytanster with Sitting Area |
| Family Room     | Х           |              | Covered Rear Pom2ptional Elevator           |
| Game Room       |             | Х            | Covered Side Por@marters                    |
| Study           | Х           |              | Covered Terrace Separate Master Closet      |
| Guest Room      | Х           |              | Exercise Room Sports Closet                 |
|                 |             |              | Exterior Balcony Terrace                    |
|                 |             |              |                                             |

# Garage(s)Side Load Swing (Side Facing)StairsStandard (2 flights)

Notes

The living area of this plan does not include the second floor quarters. The additional square footage for the second floor quarters is 390 square feet.