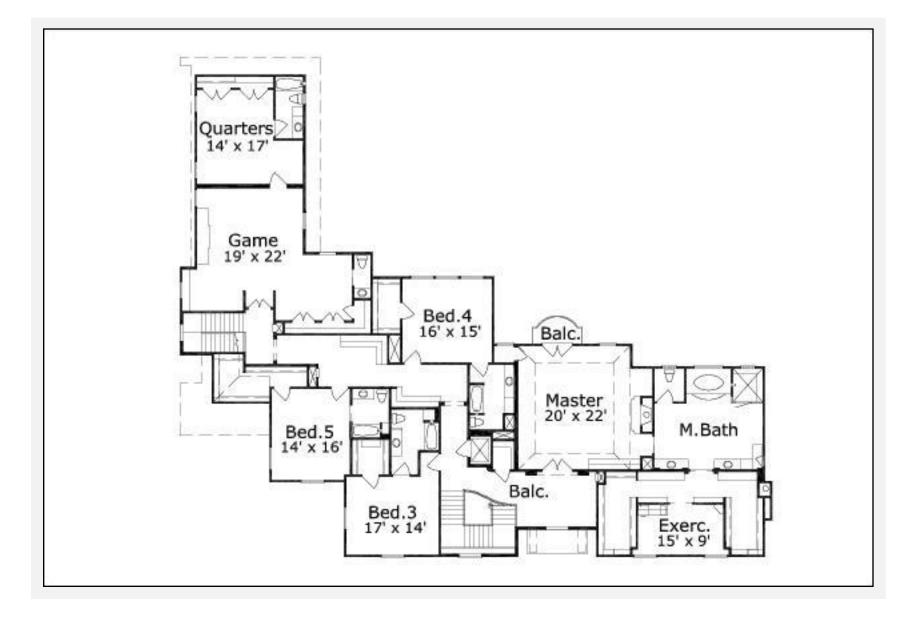

## Farnsworth 7804: Floor 2

# **AS LOW AS \$250** FULLY CUSTOMIZABLE & PROFESSIONALLY DESIGNED

|                 | First Floor | Other Floors | Other Features                              |
|-----------------|-------------|--------------|---------------------------------------------|
| Square Footage  | 3,864       | 3,940        | Bar Foyer Tile Roof                         |
| Bedrooms        | 1           | 4            | Cabana Bath Interior Balcony Wine Closet    |
| Ceiling Heights | 11'0"       | 10'0"        | Cedar Closet Laundry Chute Wine Room        |
| Master Bedroom  |             | Х            | Coffee/Juice Bar Loggia                     |
| Dining Room     | Х           |              | Corner Lot Master Fireplace                 |
| Living Room     | Х           |              | Covered Front Polytanster with Sitting Area |
| Family Room     | Х           |              | Covered Rear Pom2ptional Elevator           |
| Game Room       |             | Х            | Covered Side Por@marters                    |
| Study           | Х           |              | Covered Terrace Separate Master Closet      |
| Guest Room      | Х           |              | Exercise Room Sports Closet                 |
|                 |             |              | Exterior Balcony Terrace                    |
|                 |             |              |                                             |

# Garage(s)Side Load Swing (Side Facing)StairsStandard (2 flights)

Notes

The living area of this plan does not include the second floor quarters. The additional square footage for the second floor quarters is 390 square feet.