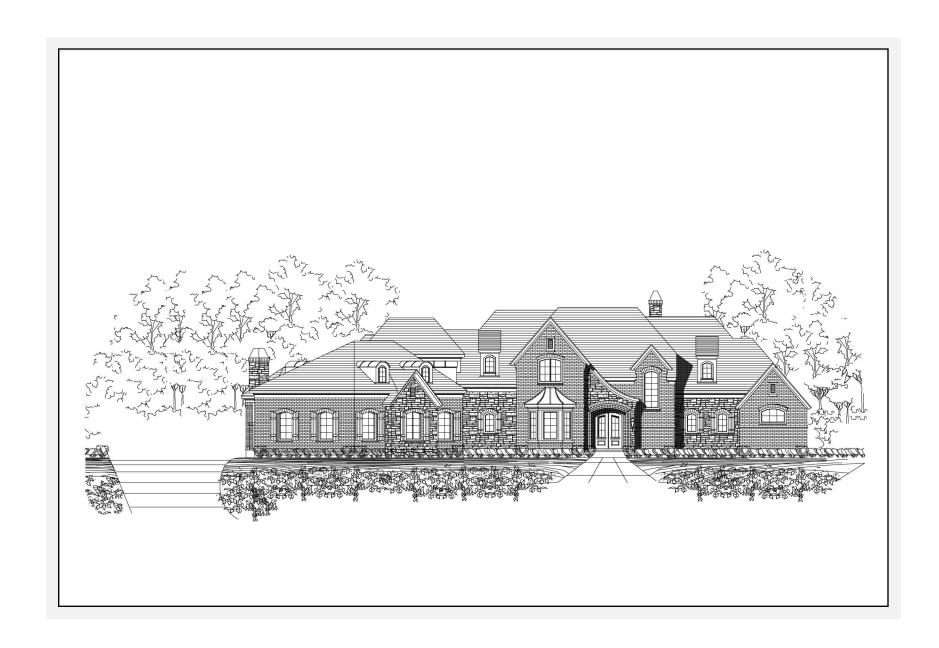

# Dotson 5480: Front Elevation

### Dotson 5480: Details

Style Country French

Exterior Materials Brick and Stone

Bedrooms 4

Bathrooms 5 / 1

Total Living Sq Ft 5,470

**Total Covered Sq Ft** 7,947

**Dimensions (w x d x h)** 121'8" x 115'4" x 32'7"