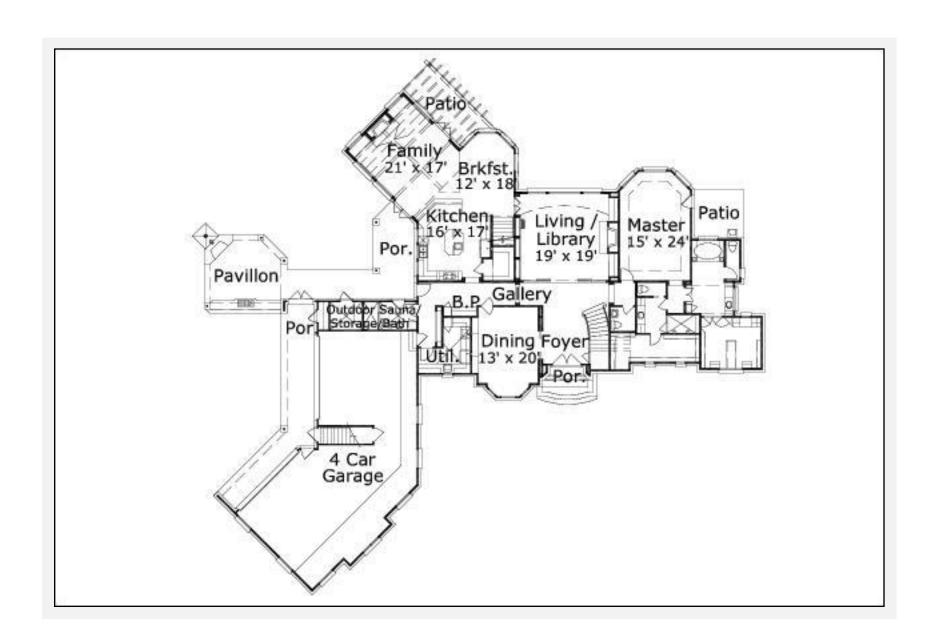

## Dotson 5480: Floor 1

#### **Notes**

The living area of this plan does not include the first floor outdoor sauna/storage/bathroom. The additional square footage for the first floor outdoor sauna/storage/bathroom is 159 square feet.