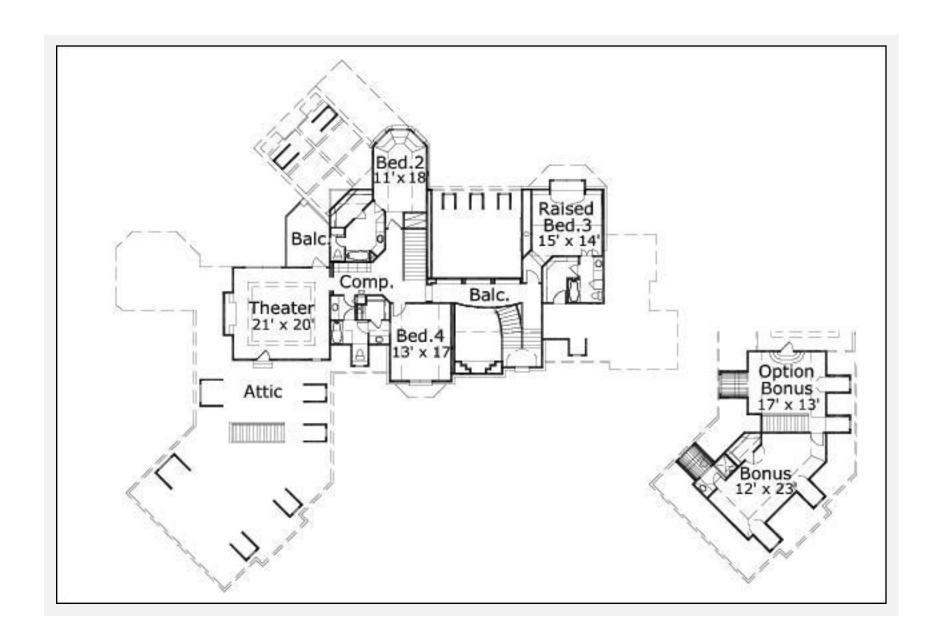

Χ           |              | Covered Terrace Theater/Media       |
| <b>Guest Room</b> |             | X            | Foyer                               |
| Home Theater      |             | X            | Gallery                             |
|                   |             |              | His & Her Master Bath               |
|                   |             |              | Interior Balcony                    |

Garage(s) Side Load Swing (Entry Facing)

**Stairs** Curved (3 flights)

#### **Notes**

The living area of this plan does not include the first floor outdoor sauna/storage/bathroom. The additional square footage for the first floor outdoor sauna/storage/bathroom is 159 square feet.



# Dotson 5480: Front Elevation





## Dotson 5480: Floor 1





# Dotson 5480: Floor 2