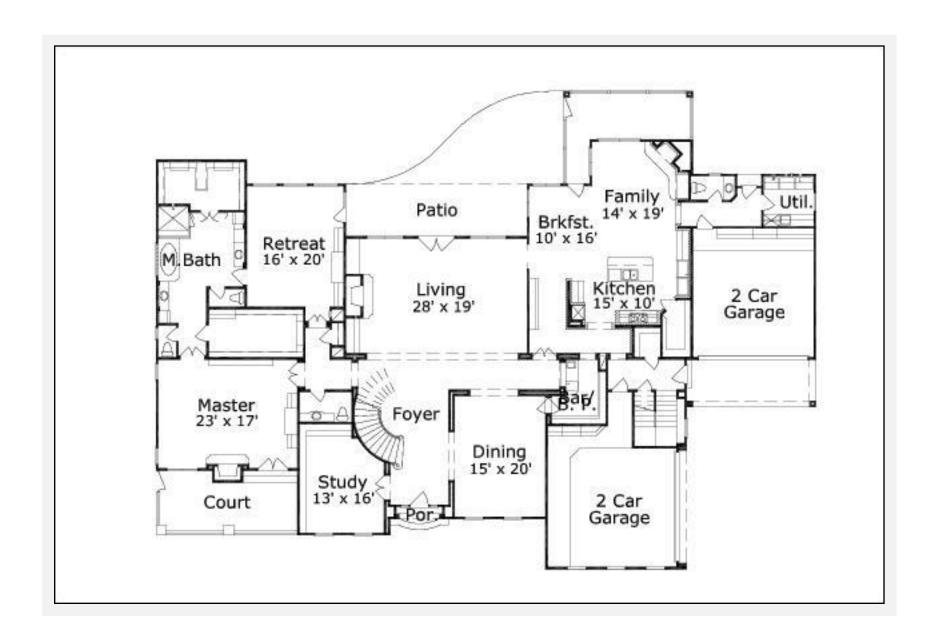

#### Faulkner 5613: Floor 1

# **AS LOW AS \$250 FULLY CUSTOMIZABLE &** PROFESSIONALLY DESIGNED

|                   | First Floor | Other Floors | Other Features                    |  |
|-------------------|-------------|--------------|-----------------------------------|--|
| Square Footage    | 4,410       | 1,203        | Bar Portico                       |  |
| Bedrooms          | 2           | 3            | Bonus Room Separate Master Closet |  |
| Ceiling Heights   | 10'0"       | 9'0"         | Butler Pantry Two Master Bedrooms |  |
| Master Bedroom    | X           |              | Cedar Closet Unfinished Storage   |  |
| Dining Room       | Χ           |              | Christmas Storage                 |  |
| Living Room       | Χ           |              | Covered Rear Porch                |  |
| Family Room       | Χ           |              | Foyer                             |  |
| Game Room         |             | X            | Gallery                           |  |
| Study             | X           |              | Interior Balcony                  |  |
| <b>Guest Room</b> |             | X            | Master Fireplace                  |  |
|                   |             |              | Playroom                          |  |