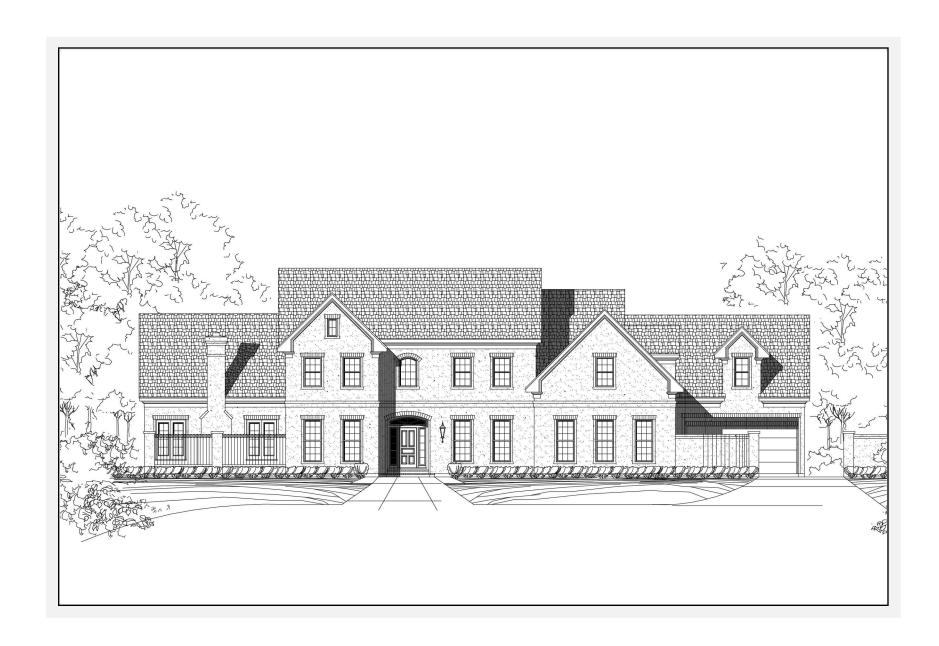

## Faulkner 5613: Front Elevation

#### Faulkner 5613: Details

Style Traditional

Exterior Materials Stucco

Bedrooms 5

Bathrooms 3/2

Total Living Sq Ft 5,613

Total Covered Sq Ft 8,335

**Dimensions (w x d x h)** 109'0" x 79'0" x 34'5"