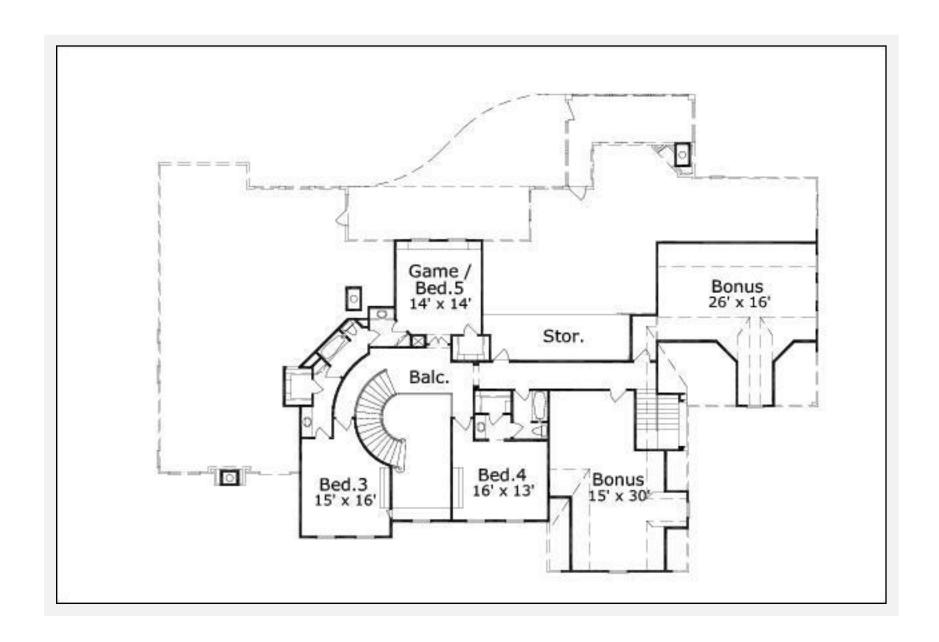

## Faulkner 5613: Floor 2

#### **Notes**

The living area of this plan does not include the second floor 15x30 bonus room and the 26x16 bonus room. The additional square footage for the 15x30 bonus room is 529 square feet, and the additional square footage for the 26x16 bonus room is 575 square feet.