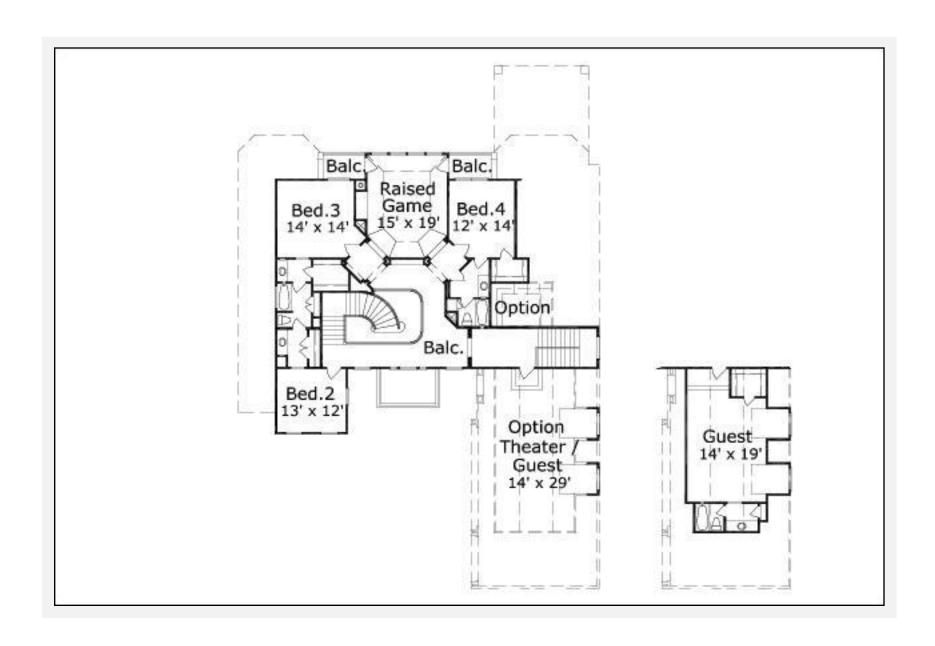

## Evening Surf 4423: Floor 2

#### **Notes**

The living area of this plan does not include the second floor option room area, the option theatre/guest room and the 14x19 guest room. The additional square footage for the option room is 90 square feet, and the additional square footage for the theatre/guest room is 448 square feet.