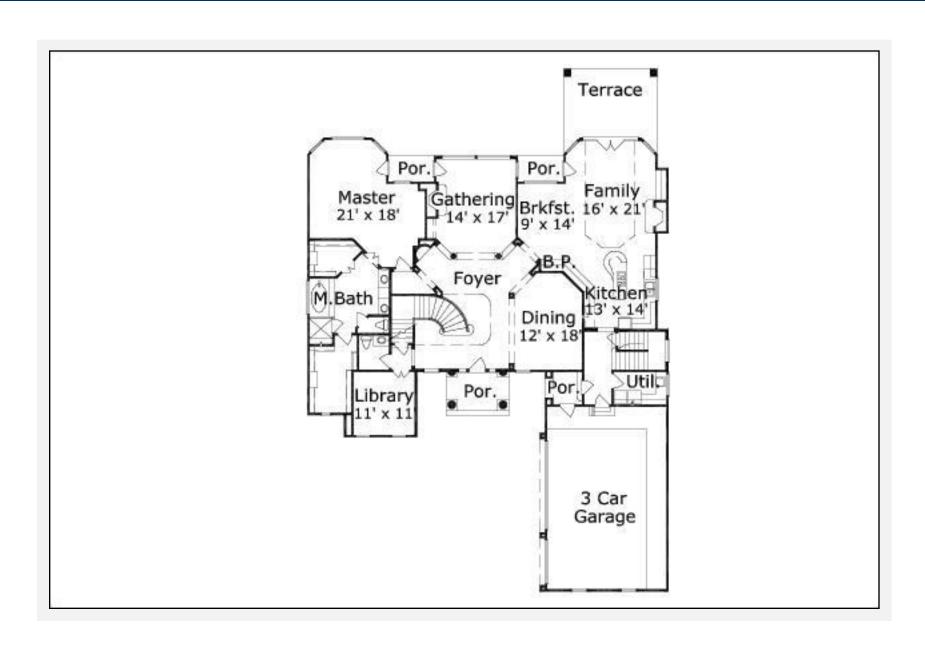

# Evening Surf 4423: Floor 1

#### **Notes**

The living area of this plan does not include the second floor option room area, the option theatre/guest room and the 14x19 guest room. The additional square footage for the option room is 90 square feet, and the additional square footage for the theatre/guest room is 448 square feet.