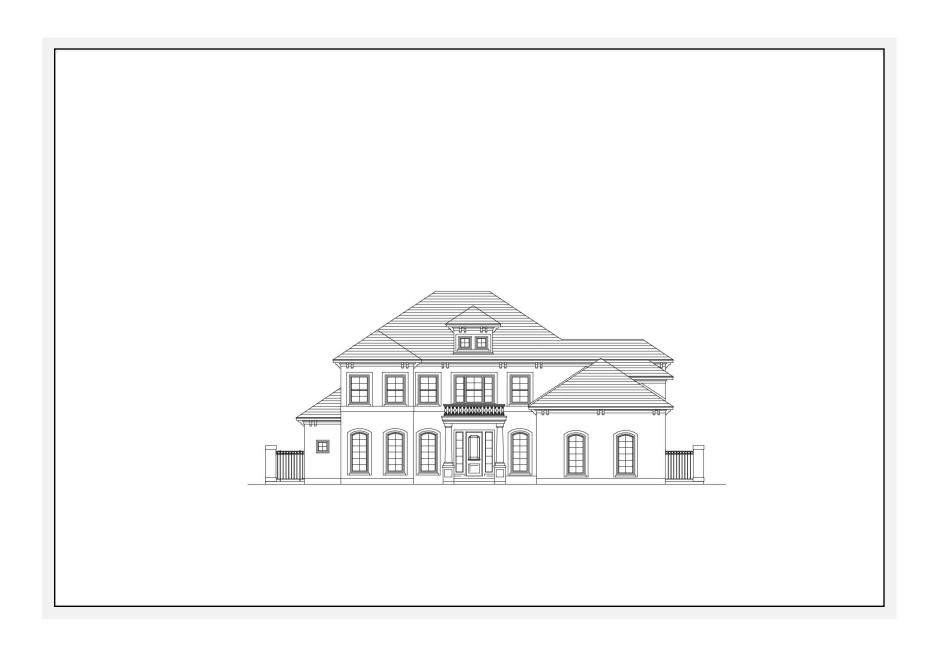

# Evening Surf 4423: Front Elevation

### Evening Surf 4423: Details

Style Mediterranean

Exterior Materials Stucco

Bedrooms 4

Bathrooms 4 / 1

Total Living Sq Ft 4,423

Total Covered Sq Ft 6,238

**Dimensions (w x d x h)** 65'6" x 82'4" x 35'0"