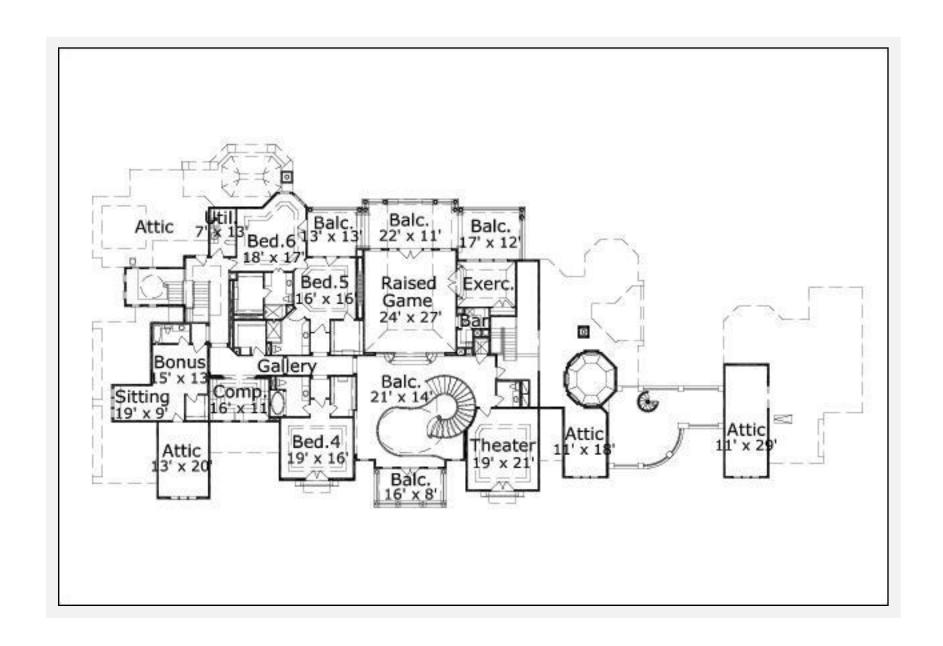

## The Breathless 11226: Floor 2

# **AS LOW AS \$250 FULLY CUSTOMIZABLE &** PROFESSIONALLY DESIGNED

|                   | First Floor                                   | Other Floors | Other Features                                |                          |                     |
|-------------------|-----------------------------------------------|--------------|-----------------------------------------------|--------------------------|---------------------|
| Square Footage    | 7,305                                         | 3,921        | Bar                                           | Covered Terrace          | e Playroom          |
| Bedrooms          | 2                                             | 4            | Bonus Room                                    | Exercise Room            | Quarters            |
| Ceiling Heights   | 12'0"                                         | 10'0"        | Buffet                                        | Exterior Balcony Rotunda |                     |
| Master Bedroom    | X                                             |              | <b>Butler Pantry</b>                          | Foyer                    | Second Utility Room |
| Dining Room       | Χ                                             |              | Cabana Bath                                   | Gallery                  | Theater/Media       |
| Living Room       | X Coffee/Juice Bar Interior Balcony Tile Roof |              |                                               |                          |                     |
| Family Room       | Χ                                             |              | Computer AlcoveKitchenette Unfinished Storage |                          |                     |
| Game Room         |                                               | X            | Covered Front Polrolggia                      |                          |                     |
| Study             | Χ                                             |              | Covered Pavilion Master with Sitting Area     |                          |                     |
| <b>Guest Room</b> | Χ                                             |              | Covered Rear Pollubd Entry                    |                          |                     |
| Home Theater      |                                               | Х            | Covered Side PorOlutdoor Kitchen              |                          |                     |