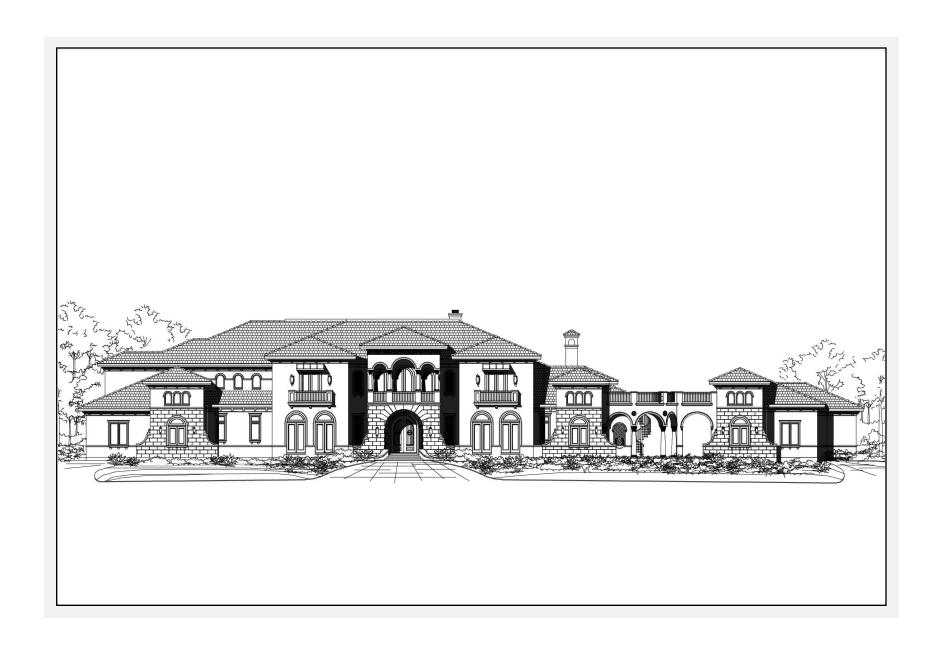

## The Breathless 11226: Front Elevation

#### The Breathless 11226: Details

Style Mediterranean

Exterior Materials Stucco

**Bedrooms** 6

Bathrooms 5/2

Total Living Sq Ft 11,226

Total Covered Sq Ft 18,028

**Dimensions (w x d x h)** 202'0" x 95'0" x 37'1"