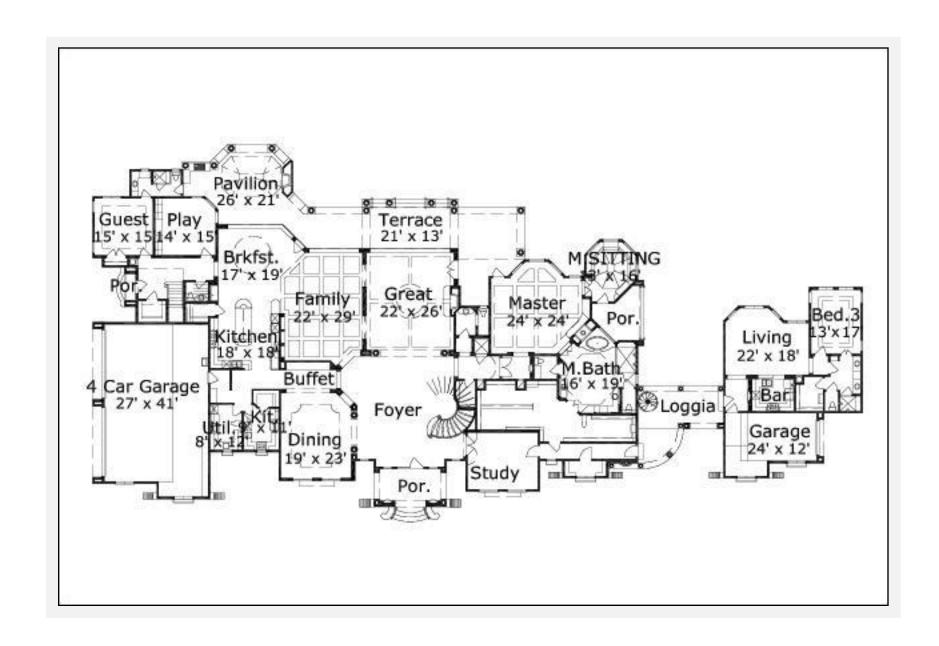

## The Breathless 11226: Floor 1

# **AS LOW AS \$250 FULLY CUSTOMIZABLE &** PROFESSIONALLY DESIGNED

|                   | First Floor                                   | Other Floors | Other Features                                |                          |                     |
|-------------------|-----------------------------------------------|--------------|-----------------------------------------------|--------------------------|---------------------|
| Square Footage    | 7,305                                         | 3,921        | Bar                                           | Covered Terrace          | e Playroom          |
| Bedrooms          | 2                                             | 4            | Bonus Room                                    | Exercise Room            | Quarters            |
| Ceiling Heights   | 12'0"                                         | 10'0"        | Buffet                                        | Exterior Balcony Rotunda |                     |
| Master Bedroom    | X                                             |              | <b>Butler Pantry</b>                          | Foyer                    | Second Utility Room |
| Dining Room       | Χ                                             |              | Cabana Bath                                   | Gallery                  | Theater/Media       |
| Living Room       | X Coffee/Juice Bar Interior Balcony Tile Roof |              |                                               |                          |                     |
| Family Room       | Χ                                             |              | Computer AlcoveKitchenette Unfinished Storage |                          |                     |
| Game Room         |                                               | X            | Covered Front Polrolggia                      |                          |                     |
| Study             | Χ                                             |              | Covered Pavilion Master with Sitting Area     |                          |                     |
| <b>Guest Room</b> | Χ                                             |              | Covered Rear Pollubd Entry                    |                          |                     |
| Home Theater      |                                               | Х            | Covered Side PorOlutdoor Kitchen              |                          |                     |