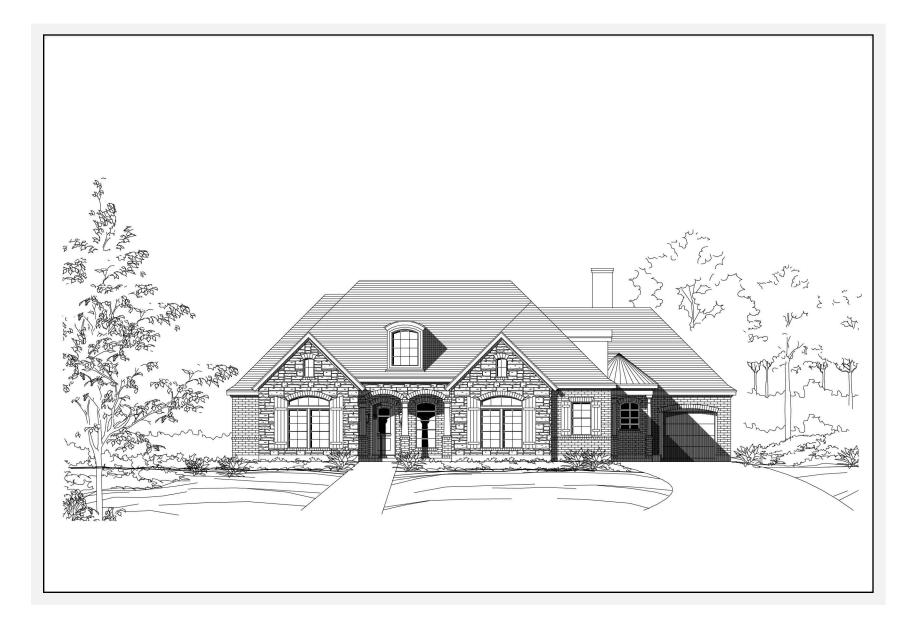

# The Kingsland 2857: Front Elevation

9337B Katy Freeway #335 Houston, Texas 77024 1.866.584.4001 help@onlinehomeplans.com www.onlinehomeplans.com

## The Kingsland 2857: Details

StyleCountry FrenchExterior MaterialsBrick and StoneBedrooms3Bathrooms3Total Living Sq Ft2,857Total Covered Sq Ft4,267Dimensions (w x d x h)75'0" x 76'4" x 27'3"