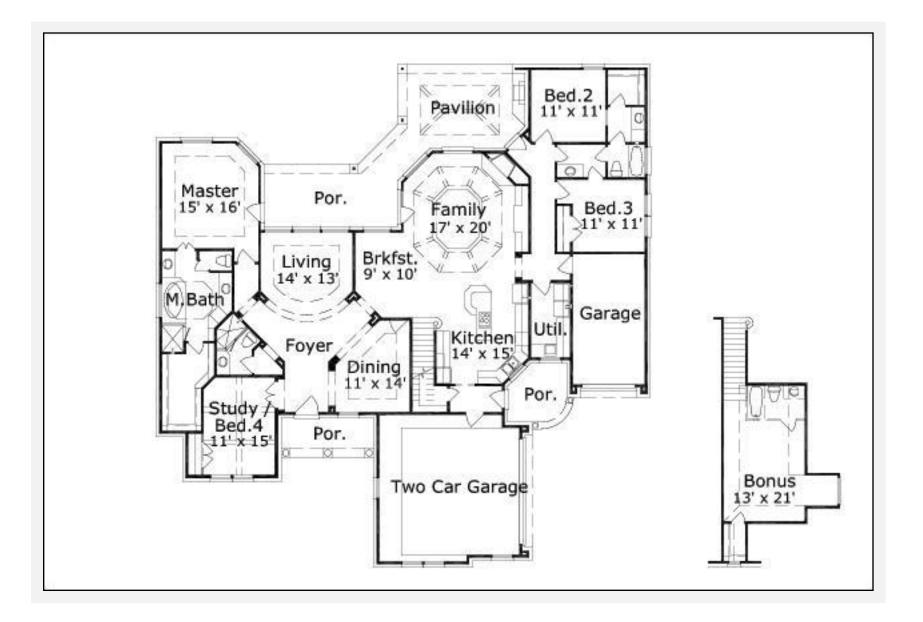

## The Kingsland 2857: Floor 1

# **AS LOW AS \$250** FULLY CUSTOMIZABLE & PROFESSIONALLY DESIGNED

|                        | First Floor | Other Features      |
|------------------------|-------------|---------------------|
| Square Footage         | 0           | Bonus Room          |
| Bedrooms               | 3           | Covered Front Porch |
| <b>Ceiling Heights</b> | 10'0"       | Covered Pavilion    |
| Master Bedroom         | Х           | Covered Rear Porch  |
| Dining Room            | Х           | Covered Side Porch  |
| Family Room            | Х           | Outdoor Kitchen     |
| Study                  | Х           |                     |
| Guest Room             | Х           |                     |

#### Notes

The bonus room of this plan is not included in the living square footage. The additional square footage for the bonus room is 375 square feet. The total covered area for this plan with the bonus room is 4642 sq. ft.