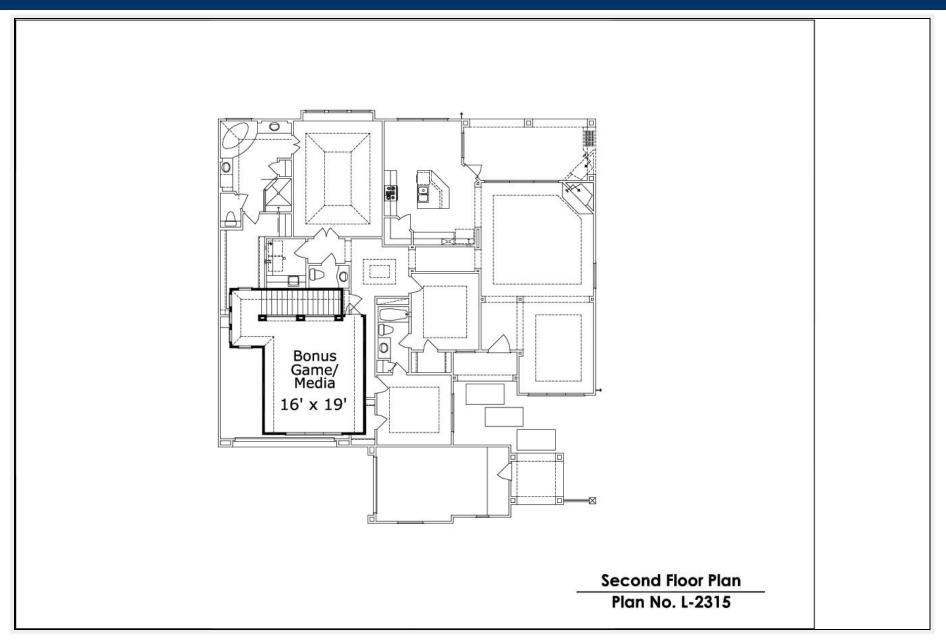

### Sloan 2315: Floor 2

#### Notes

The 2nd floor is not included in the living square footage.