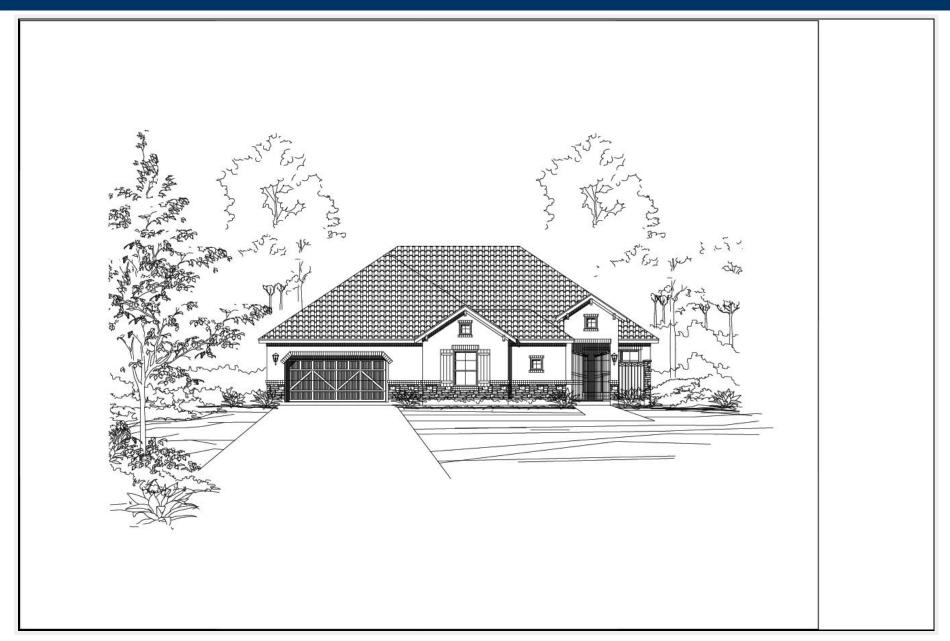

## Sloan 2315: Front Elevation

#### Sloan 2315: Details

Style Country French

Exterior Materials Stone & Stucco

Bedrooms 4

Bathrooms 3/1

Total Living Sq Ft 2,315

Total Covered Sq Ft 3,511

Dimensions (w x d x h) 61'0" x 65'4" x 25'8"