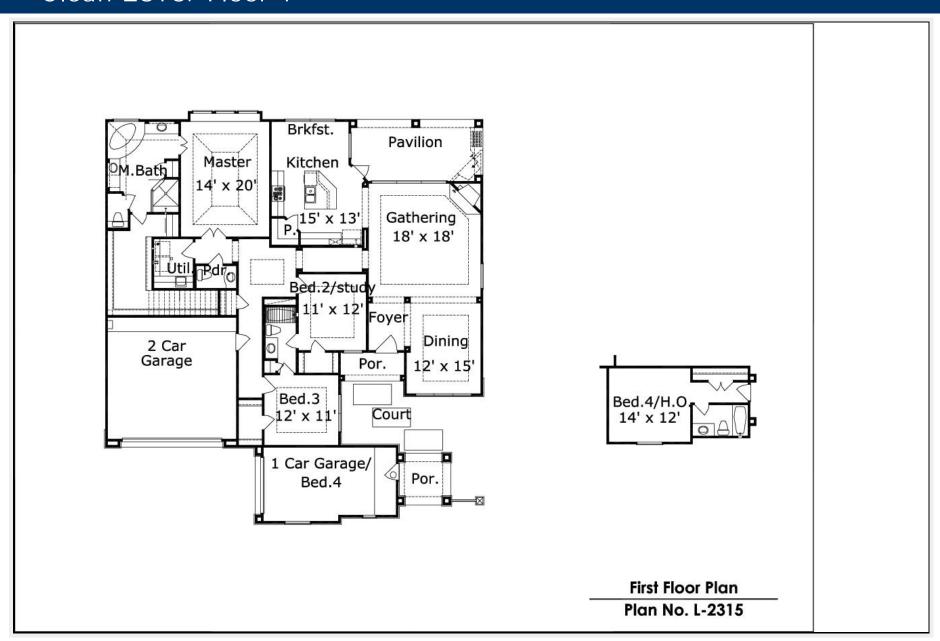

### Sloan 2315: Floor 1

#### Sloan 2315: Details

Style Country French

Exterior Materials Stone & Stucco

Bedrooms 4

Bathrooms 3/1

Total Living Sq Ft 2,315

Total Covered Sq Ft 3,511

Dimensions (w x d x h) 61'0" x 65'4" x 25'8"