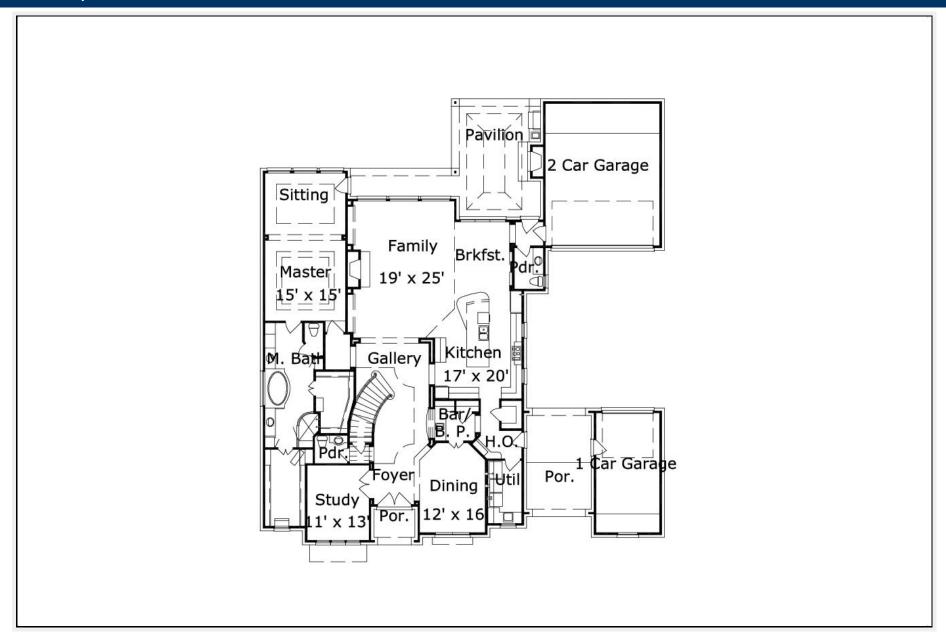

## Hopson 4763.2: Floor 1

# **AS LOW AS \$250 FULLY CUSTOMIZABLE &** PROFESSIONALLY DESIGNED

|                 | First Floor | Other Floors | Other Features                                                                                                                                                                                                                                                                                                                                                                                                                                                                                                                                                                                                                                                                                                                                                                                                                                                                                                                                                                                                                                                                                                                                                                                                                                                                                                                                                                                                                                                                                                                                                                                                                                                                                                                                                                                                                                                                                                                                                                                                                                                                                                                 |               |
|-----------------|-------------|--------------|--------------------------------------------------------------------------------------------------------------------------------------------------------------------------------------------------------------------------------------------------------------------------------------------------------------------------------------------------------------------------------------------------------------------------------------------------------------------------------------------------------------------------------------------------------------------------------------------------------------------------------------------------------------------------------------------------------------------------------------------------------------------------------------------------------------------------------------------------------------------------------------------------------------------------------------------------------------------------------------------------------------------------------------------------------------------------------------------------------------------------------------------------------------------------------------------------------------------------------------------------------------------------------------------------------------------------------------------------------------------------------------------------------------------------------------------------------------------------------------------------------------------------------------------------------------------------------------------------------------------------------------------------------------------------------------------------------------------------------------------------------------------------------------------------------------------------------------------------------------------------------------------------------------------------------------------------------------------------------------------------------------------------------------------------------------------------------------------------------------------------------|---------------|
| Square Footage  | 2,919       | 1,844        | Bar                                                                                                                                                                                                                                                                                                                                                                                                                                                                                                                                                                                                                                                                                                                                                                                                                                                                                                                                                                                                                                                                                                                                                                                                                                                                                                                                                                                                                                                                                                                                                                                                                                                                                                                                                                                                                                                                                                                                                                                                                                                                                                                            | Theater/Media |
| Bedrooms        | 1           | 3            | Butler Pantry                                                                                                                                                                                                                                                                                                                                                                                                                                                                                                                                                                                                                                                                                                                                                                                                                                                                                                                                                                                                                                                                                                                                                                                                                                                                                                                                                                                                                                                                                                                                                                                                                                                                                                                                                                                                                                                                                                                                                                                                                                                                                                                  |               |
| Ceiling Heights | 10'0"       | 9'0"         | Card Room                                                                                                                                                                                                                                                                                                                                                                                                                                                                                                                                                                                                                                                                                                                                                                                                                                                                                                                                                                                                                                                                                                                                                                                                                                                                                                                                                                                                                                                                                                                                                                                                                                                                                                                                                                                                                                                                                                                                                                                                                                                                                                                      |               |
| Master Bedroom  | X           |              | Cov'd. Pavilion                                                                                                                                                                                                                                                                                                                                                                                                                                                                                                                                                                                                                                                                                                                                                                                                                                                                                                                                                                                                                                                                                                                                                                                                                                                                                                                                                                                                                                                                                                                                                                                                                                                                                                                                                                                                                                                                                                                                                                                                                                                                                                                |               |
| Dining Room     | X           |              | Foyer                                                                                                                                                                                                                                                                                                                                                                                                                                                                                                                                                                                                                                                                                                                                                                                                                                                                                                                                                                                                                                                                                                                                                                                                                                                                                                                                                                                                                                                                                                                                                                                                                                                                                                                                                                                                                                                                                                                                                                                                                                                                                                                          |               |
| Living Room     | X           |              | Home Office                                                                                                                                                                                                                                                                                                                                                                                                                                                                                                                                                                                                                                                                                                                                                                                                                                                                                                                                                                                                                                                                                                                                                                                                                                                                                                                                                                                                                                                                                                                                                                                                                                                                                                                                                                                                                                                                                                                                                                                                                                                                                                                    |               |
| Family Room     | X           |              | Int. Balcony                                                                                                                                                                                                                                                                                                                                                                                                                                                                                                                                                                                                                                                                                                                                                                                                                                                                                                                                                                                                                                                                                                                                                                                                                                                                                                                                                                                                                                                                                                                                                                                                                                                                                                                                                                                                                                                                                                                                                                                                                                                                                                                   |               |
| Game Room       |             | Χ            | , and the second |               |
| Study           | X           |              | Outdoor Fireplace                                                                                                                                                                                                                                                                                                                                                                                                                                                                                                                                                                                                                                                                                                                                                                                                                                                                                                                                                                                                                                                                                                                                                                                                                                                                                                                                                                                                                                                                                                                                                                                                                                                                                                                                                                                                                                                                                                                                                                                                                                                                                                              |               |
| Guest Room      |             | Χ            | Outdoor Kitchen                                                                                                                                                                                                                                                                                                                                                                                                                                                                                                                                                                                                                                                                                                                                                                                                                                                                                                                                                                                                                                                                                                                                                                                                                                                                                                                                                                                                                                                                                                                                                                                                                                                                                                                                                                                                                                                                                                                                                                                                                                                                                                                |               |
| Home Theater    |             | Χ            |                                                                                                                                                                                                                                                                                                                                                                                                                                                                                                                                                                                                                                                                                                                                                                                                                                                                                                                                                                                                                                                                                                                                                                                                                                                                                                                                                                                                                                                                                                                                                                                                                                                                                                                                                                                                                                                                                                                                                                                                                                                                                                                                |               |