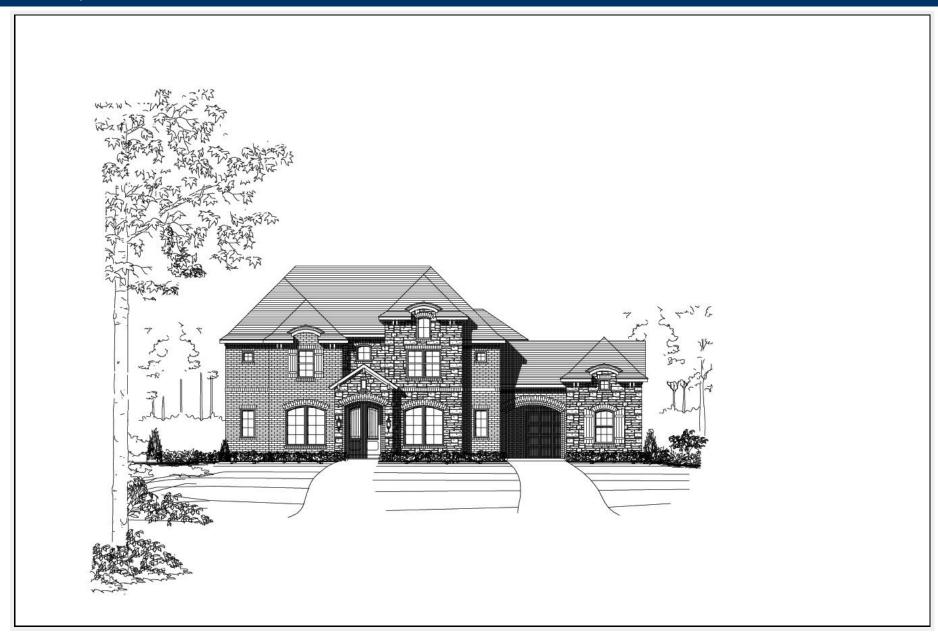

# Hopson 4763.2: Front Elevation

#### Hopson 4763.2: Details

Style French

Exterior Materials Brick and Stone

Bedrooms 4

Bathrooms 3/1

Total Living Sq Ft 4,763

Total Covered Sq Ft 6,710

Dimensions (w x d x h) 71'10" x 79'4" x 33'11"