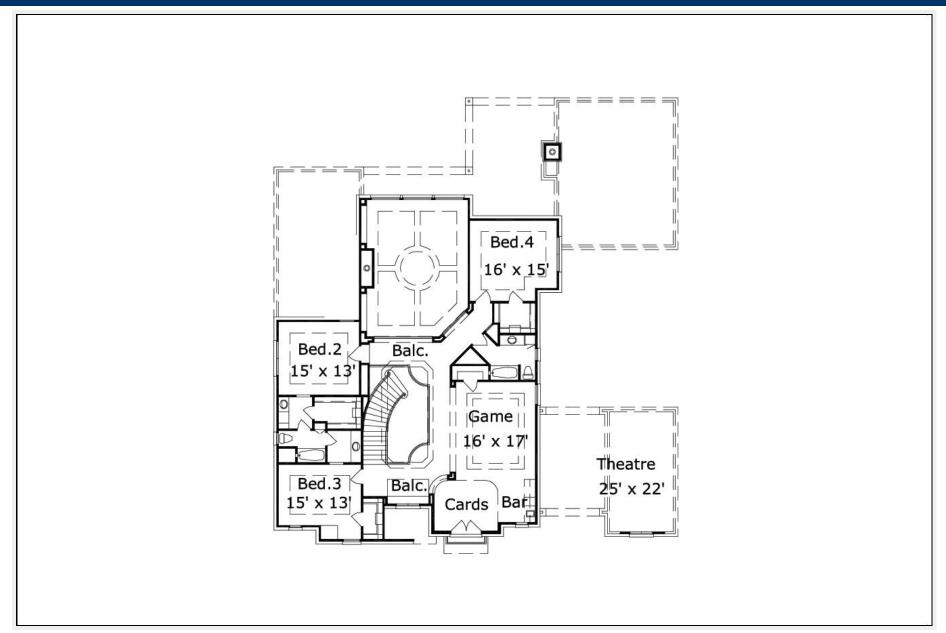

## Hopson 4763.2: Floor 2

# **AS LOW AS \$250 FULLY CUSTOMIZABLE &** PROFESSIONALLY DESIGNED

|                 | First Floor | Other Floors | Other Features                                                                                                                                                                                                                                                                                                                                                                                                                                                                                                                                                                                                                                                                                                                                                                                                                                                                                                                                                                                                                                                                                                                                                                                                                                                                                                                                                                                                                                                                                                                                                                                                                                                                                                                                                                                                                                                                                                                                                                                                                                                                                                                 |               |
|-----------------|-------------|--------------|--------------------------------------------------------------------------------------------------------------------------------------------------------------------------------------------------------------------------------------------------------------------------------------------------------------------------------------------------------------------------------------------------------------------------------------------------------------------------------------------------------------------------------------------------------------------------------------------------------------------------------------------------------------------------------------------------------------------------------------------------------------------------------------------------------------------------------------------------------------------------------------------------------------------------------------------------------------------------------------------------------------------------------------------------------------------------------------------------------------------------------------------------------------------------------------------------------------------------------------------------------------------------------------------------------------------------------------------------------------------------------------------------------------------------------------------------------------------------------------------------------------------------------------------------------------------------------------------------------------------------------------------------------------------------------------------------------------------------------------------------------------------------------------------------------------------------------------------------------------------------------------------------------------------------------------------------------------------------------------------------------------------------------------------------------------------------------------------------------------------------------|---------------|
| Square Footage  | 2,919       | 1,844        | Bar                                                                                                                                                                                                                                                                                                                                                                                                                                                                                                                                                                                                                                                                                                                                                                                                                                                                                                                                                                                                                                                                                                                                                                                                                                                                                                                                                                                                                                                                                                                                                                                                                                                                                                                                                                                                                                                                                                                                                                                                                                                                                                                            | Theater/Media |
| Bedrooms        | 1           | 3            | Butler Pantry                                                                                                                                                                                                                                                                                                                                                                                                                                                                                                                                                                                                                                                                                                                                                                                                                                                                                                                                                                                                                                                                                                                                                                                                                                                                                                                                                                                                                                                                                                                                                                                                                                                                                                                                                                                                                                                                                                                                                                                                                                                                                                                  |               |
| Ceiling Heights | 10'0"       | 9'0"         | Card Room                                                                                                                                                                                                                                                                                                                                                                                                                                                                                                                                                                                                                                                                                                                                                                                                                                                                                                                                                                                                                                                                                                                                                                                                                                                                                                                                                                                                                                                                                                                                                                                                                                                                                                                                                                                                                                                                                                                                                                                                                                                                                                                      |               |
| Master Bedroom  | X           |              | Cov'd. Pavilion                                                                                                                                                                                                                                                                                                                                                                                                                                                                                                                                                                                                                                                                                                                                                                                                                                                                                                                                                                                                                                                                                                                                                                                                                                                                                                                                                                                                                                                                                                                                                                                                                                                                                                                                                                                                                                                                                                                                                                                                                                                                                                                |               |
| Dining Room     | X           |              | Foyer                                                                                                                                                                                                                                                                                                                                                                                                                                                                                                                                                                                                                                                                                                                                                                                                                                                                                                                                                                                                                                                                                                                                                                                                                                                                                                                                                                                                                                                                                                                                                                                                                                                                                                                                                                                                                                                                                                                                                                                                                                                                                                                          |               |
| Living Room     | X           |              | Home Office                                                                                                                                                                                                                                                                                                                                                                                                                                                                                                                                                                                                                                                                                                                                                                                                                                                                                                                                                                                                                                                                                                                                                                                                                                                                                                                                                                                                                                                                                                                                                                                                                                                                                                                                                                                                                                                                                                                                                                                                                                                                                                                    |               |
| Family Room     | X           |              | Int. Balcony                                                                                                                                                                                                                                                                                                                                                                                                                                                                                                                                                                                                                                                                                                                                                                                                                                                                                                                                                                                                                                                                                                                                                                                                                                                                                                                                                                                                                                                                                                                                                                                                                                                                                                                                                                                                                                                                                                                                                                                                                                                                                                                   |               |
| Game Room       |             | Χ            | , and the second |               |
| Study           | X           |              | Outdoor Fireplace                                                                                                                                                                                                                                                                                                                                                                                                                                                                                                                                                                                                                                                                                                                                                                                                                                                                                                                                                                                                                                                                                                                                                                                                                                                                                                                                                                                                                                                                                                                                                                                                                                                                                                                                                                                                                                                                                                                                                                                                                                                                                                              |               |
| Guest Room      |             | Χ            | Outdoor Kitchen                                                                                                                                                                                                                                                                                                                                                                                                                                                                                                                                                                                                                                                                                                                                                                                                                                                                                                                                                                                                                                                                                                                                                                                                                                                                                                                                                                                                                                                                                                                                                                                                                                                                                                                                                                                                                                                                                                                                                                                                                                                                                                                |               |
| Home Theater    |             | Χ            |                                                                                                                                                                                                                                                                                                                                                                                                                                                                                                                                                                                                                                                                                                                                                                                                                                                                                                                                                                                                                                                                                                                                                                                                                                                                                                                                                                                                                                                                                                                                                                                                                                                                                                                                                                                                                                                                                                                                                                                                                                                                                                                                |               |

Garage(s) Front Load Split

Stairs Curved

Notes

The theater is not included in the square footage. The square footage is 372 square feet.