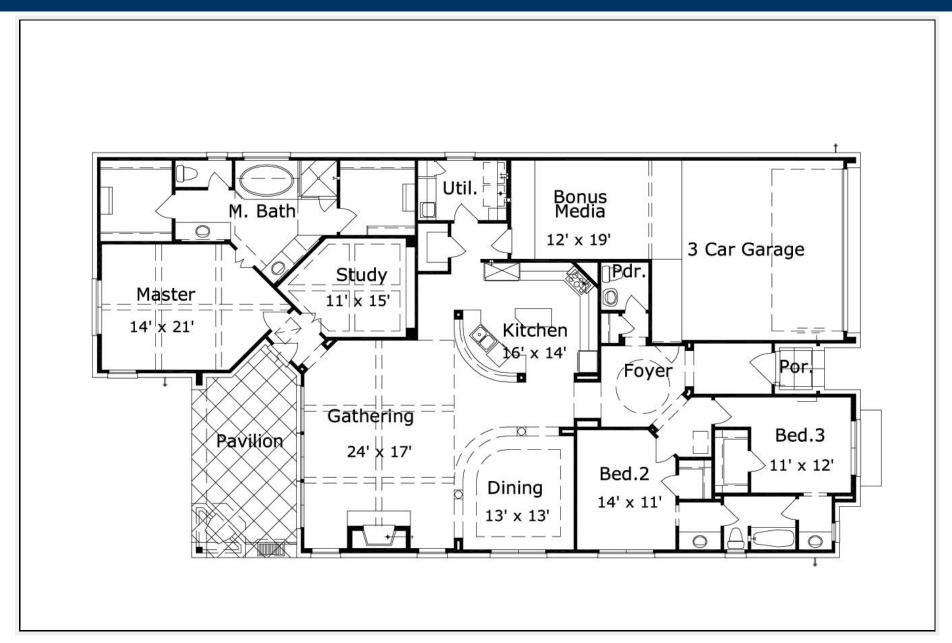

## Hoffe 2633.1: Floor 1

## Hoffe 2633.1: Details

Style French

Exterior Materials Stone

Bedrooms 3

Bathrooms 2/1

Total Living Sq Ft 2,633

Total Covered Sq Ft 3,587

Dimensions (w x d x h) 45'0" x 85'4" x 24'4"

**AS LOW AS \$250 FULLY CUSTOMIZABLE &** PROFESSIONALLY DESIGNED

|                 | First Floor | Other Features    |
|-----------------|-------------|-------------------|
| Square Footage  | 2,633       | Cov'd. Pavilion   |
| Bedrooms        | 3           | Foyer             |
| Ceiling Heights | 10'0"       | Outdoor Fireplace |
| Master Bedroom  | X           | Outdoor Kitchen   |
| Dining Room     | X           | Theater/Media     |
| Living Room     | X           | THEATEITIVEGIA    |
| Family Room     | X           |                   |
| Game Room       |             |                   |
| Study           | X           |                   |

## Notes

The media room is not included in the square footage. The square footage for the media room is 253 square feet.