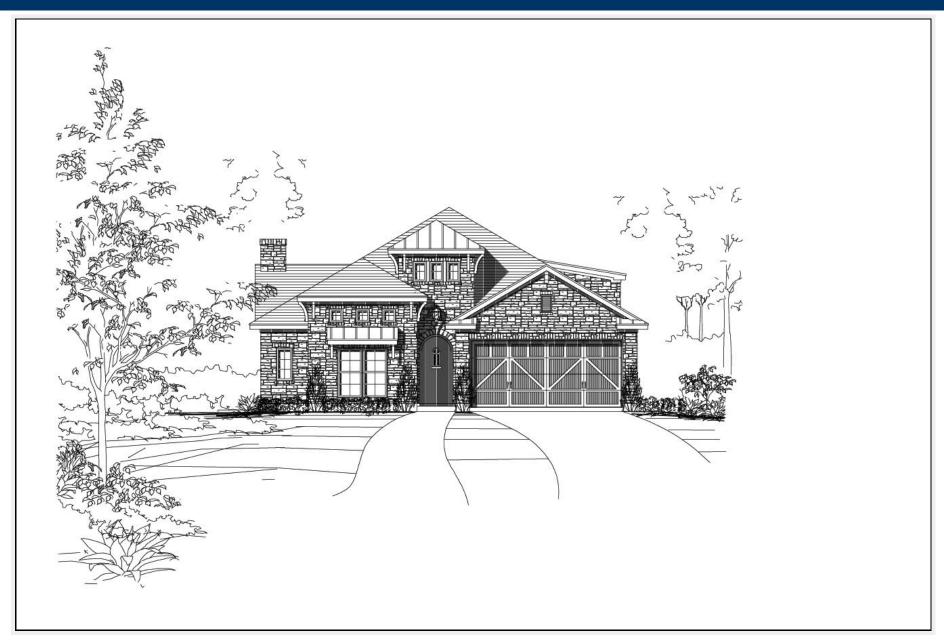

## Hoffe 2633.1: Front Elevation

## Hoffe 2633.1: Details

Style French

Exterior Materials Stone

Bedrooms 3

Bathrooms 2/1

Total Living Sq Ft 2,633

Total Covered Sq Ft 3,587

Dimensions (w x d x h) 45'0" x 85'4" x 24'4"