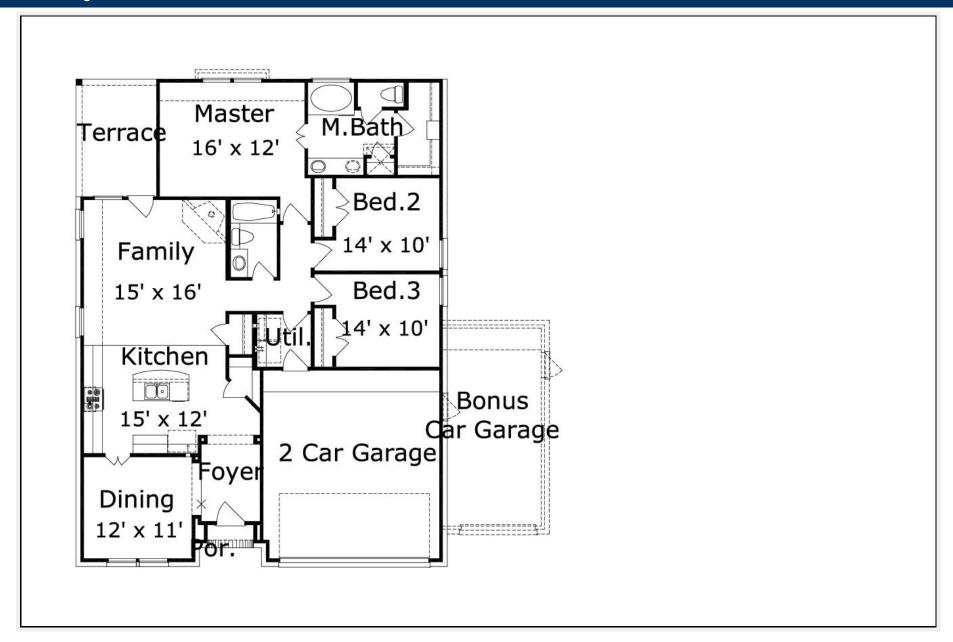

## Hayford 1547.3: Floor 1

## Notes

The optional bonus/1 car garage is not included in the TCA. The additional square footage is 265 sq.ft.

## Hayford 1547.3: Details

Style Traditional

Exterior Materials Brick

Bedrooms 3

Bathrooms 2

Total Living Sq Ft 1,547

Total Covered Sq Ft 2.088

Dimensions (w x d x h) 40'0" x 52'6" x 19'4"