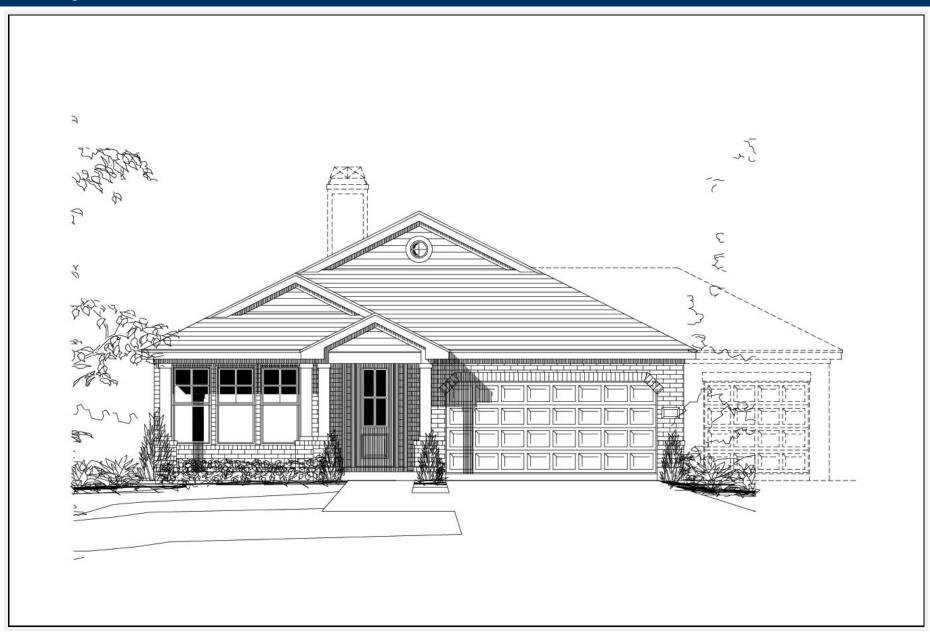

## Hayford 1547.3: Front Elevation

## Hayford 1547.3: Details

Style Traditional

Exterior Materials Brick

Bedrooms 3

Bathrooms 2

Total Living Sq Ft 1,547

Total Covered Sq Ft 2.088

Dimensions (w x d x h) 40'0" x 52'6" x 19'4"