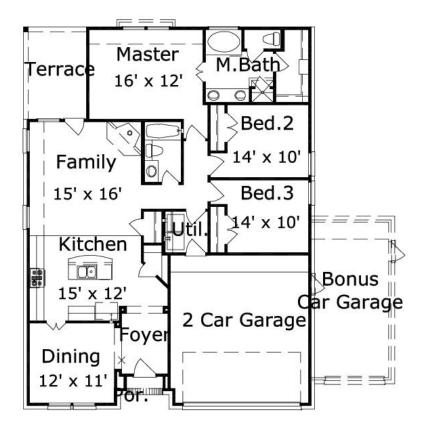

## **AS LOW AS \$250** Fully customizable & Professionally designed

|                 | First Floor                   | Other Features                                                                              |
|-----------------|-------------------------------|---------------------------------------------------------------------------------------------|
| Square Footage  | 1,547                         | Bonus Room                                                                                  |
| Bedrooms        | 3                             | Cov'd. Terrace                                                                              |
| Ceiling Heights | 8'0"                          | Foyer                                                                                       |
| Master Bedroom  | Х                             |                                                                                             |
| Dining Room     | Х                             |                                                                                             |
| Living Room     | Х                             |                                                                                             |
| Family Room     | Х                             |                                                                                             |
| Guest Room      | Х                             |                                                                                             |
|                 |                               |                                                                                             |
| Garage(s)       | Front Load Straight In        |                                                                                             |
|                 | Notes                         |                                                                                             |
|                 | The optional bonus/3 car gara | ge is not included in the total square footage. The additional square footage is 265 sq.ft. |

## Hayford 1547.1: Front Elevation

Hayford 1547.1: Floor 1

9337B Katy Freeway # 335 Houston, Texas 77024 1.866.584.4001 info@ onlinehomeplans.com www.onlinehomeplans.com