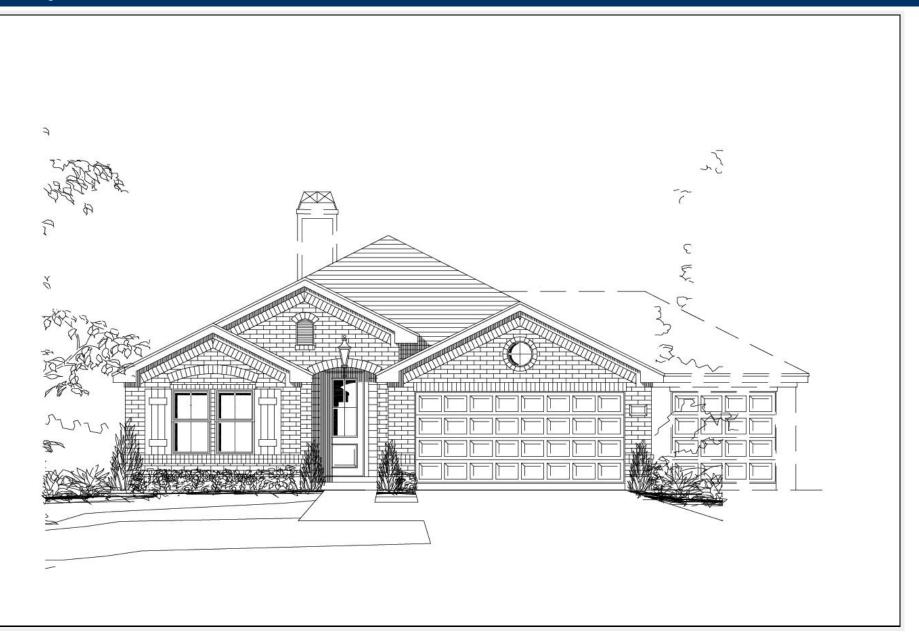

## Hayford 1547.1: Details

| Style                  | Traditional           |
|------------------------|-----------------------|
| Exterior Materials     | Brick                 |
| Bedrooms               | 3                     |
| Bathrooms              | 2                     |
| Total Living Sq Ft     | 1,547                 |
| Total Covered Sq Ft    | 2,088                 |
| Dimensions (w x d x h) | 40'0" x 52'6" x 19'4" |
|                        |                       |

## Hayford 1547.1: Front Elevation

Hayford 1547.1: Floor 1

9337B Katy Freeway # 335 Houston, Texas 77024 1.866.584.4001 info@ onlinehomeplans.com www.onlinehomeplans.com