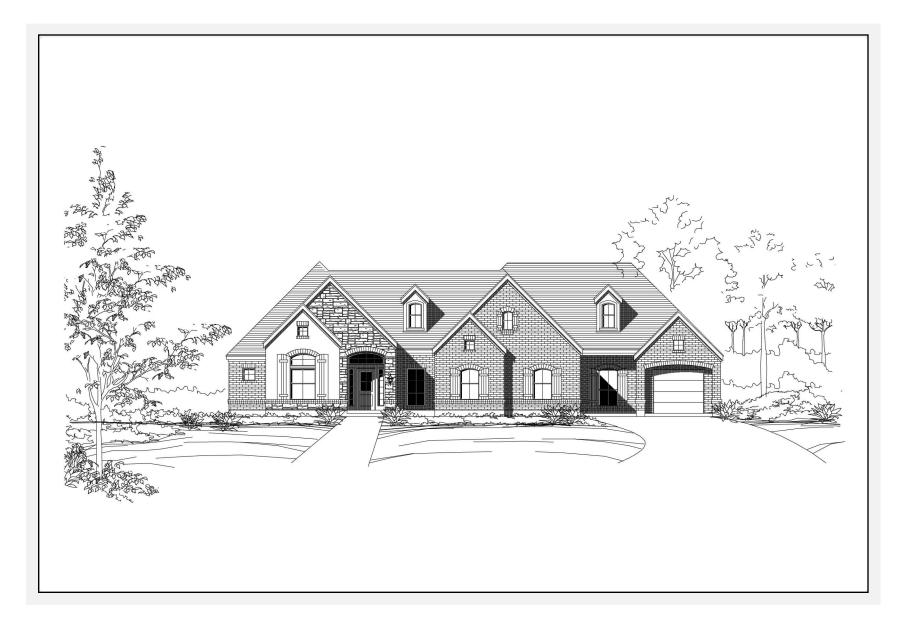

### Cyprus 2816: Front Elevation

#### Cyprus 2816: Details

| Style                  | French                |  |
|------------------------|-----------------------|--|
| Exterior Materials     | Brick & Stucco        |  |
| Bedrooms               | 4                     |  |
| Bathrooms              | 3 / 1                 |  |
| Total Living Sq Ft     | 2,816                 |  |
| Total Covered Sq Ft    | 4,450                 |  |
| Dimensions (w x d x h) | 77'8" x 78'0" x 24'6" |  |