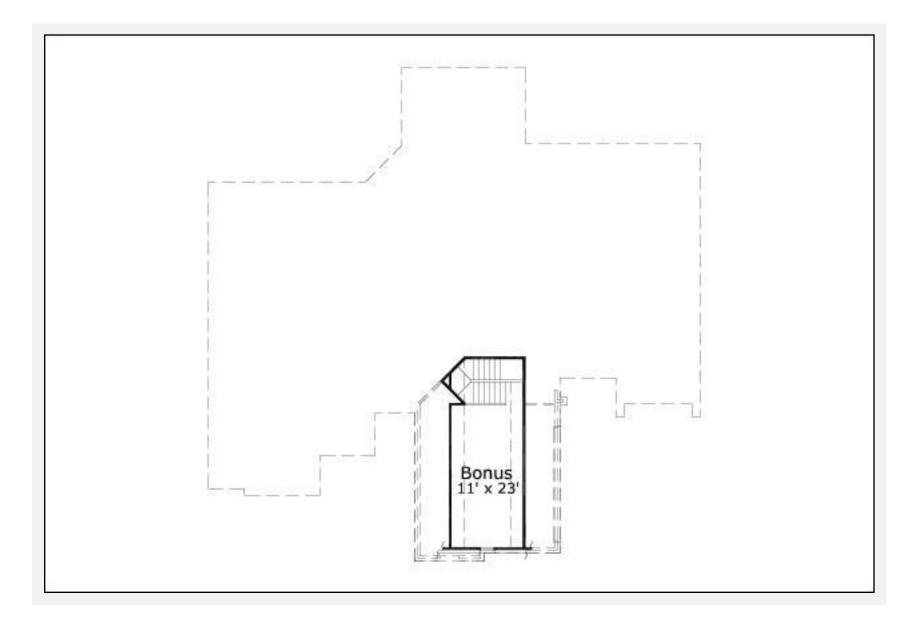

## Cyprus 2816: Floor 2

# Garage(s)Side LoadSwing (Entry Facing)StairsStandard

Notes

The living area of this plan does not include the second story bonus room. The additional square footage is 286 square feet.