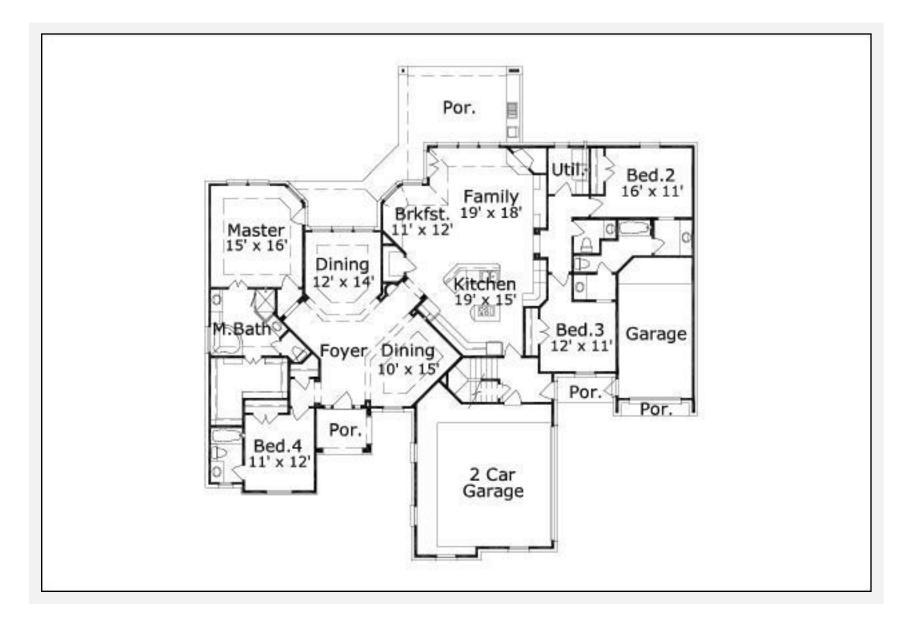

### Cyprus 2816: Floor 1

#### Cyprus 2816: Details

| Style                  | French                |  |
|------------------------|-----------------------|--|
| Exterior Materials     | Brick & Stucco        |  |
| Bedrooms               | 4                     |  |
| Bathrooms              | 3 / 1                 |  |
| Total Living Sq Ft     | 2,816                 |  |
| Total Covered Sq Ft    | 4,450                 |  |
| Dimensions (w x d x h) | 77'8" x 78'0" x 24'6" |  |

# **AS LOW AS \$250** FULLY CUSTOMIZABLE & PROFESSIONALLY DESIGNED

|                 | First Floor | Other Floors | Other Features     |
|-----------------|-------------|--------------|--------------------|
| Square Footage  | 2,816       | 286          | Art Niche          |
| Bedrooms        | 4           | 0            | Bonus Room         |
| Ceiling Heights | 9'0"        | 8'0"         | Covered Rear Porch |
| Master Bedroom  | Х           |              | Foyer              |
| Dining Room     | Х           |              | Outdoor Kitchen    |
| Living Room     | Х           |              | Portico            |
| Family Room     | Х           |              |                    |
| Study           | Х           |              |                    |
| Guest Room      | Х           |              |                    |