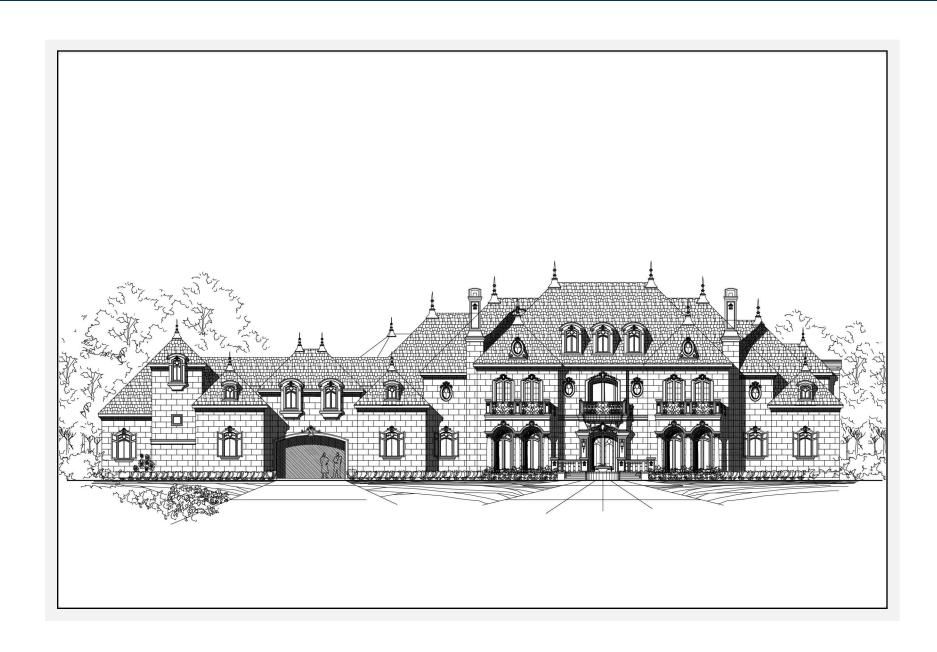

# Scheel 11877: Front Elevation

### Scheel 11877: Details

Style French

Exterior Materials Stone

**Bedrooms** 8 Bathrooms 7 / 3

Total Living Sq Ft 11,877

Total Covered Sq Ft 17,143

**Dimensions (w x d x h)** 173'0" x 109'2" x 46'5"

**AS LOW AS \$250 FULLY CUSTOMIZABLE &** PROFESSIONALLY DESIGNED