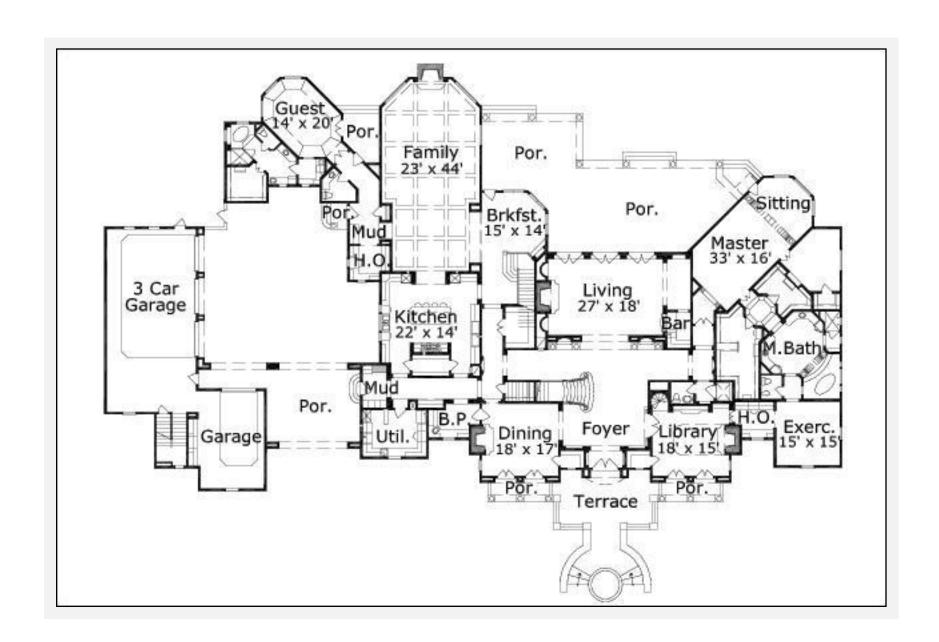

## Scheel 11877: Floor 1

|                   | First Floor | Other Floors | Other Features                        |                             |                        |
|-------------------|-------------|--------------|---------------------------------------|-----------------------------|------------------------|
| Square Footage    | 7,779       | 4,098        | Art Niche                             | Exercise Room               | Playroom               |
| Bedrooms          | 2           | 6            | Bar                                   | Exterior Balcony            | Second Utility Room    |
| Ceiling Heights   | 12'0"       | 10'0"        | <b>Butler Pantry</b>                  | Foyer                       | Separate Master Closet |
| Master Bedroom    | Χ           |              | Cabana Bath                           | Gallery                     | Terrace                |
| Dining Room       | Χ           |              | Cedar Closet                          | Hobby Room                  |                        |
| Living Room       | Χ           |              | Christmas Stora                       | ag <del>ld</del> ome Office |                        |
| Family Room       | Χ           |              | Coffee/Juice Ba                       | ır Interior Balcony         | 1                      |
| Game Room         |             | X            | Computer AlcoveKitchenette            |                             |                        |
| <b>Guest Room</b> | Χ           |              | Conservatory Master with Sitting Area |                             |                        |
|                   |             |              | Covered Rear PolMbtor Court           |                             |                        |
|                   |             |              | Covered Terrace Optional Elevator     |                             |                        |