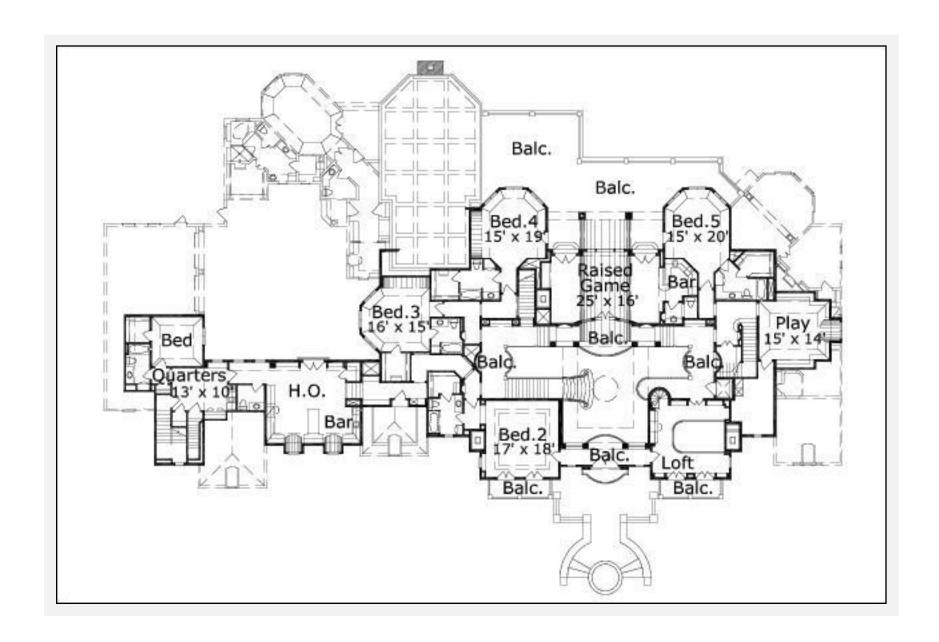

# Scheel 11877: Floor 2

|                   | First Floor | Other Floors | Other Features                        |                             |                        |
|-------------------|-------------|--------------|---------------------------------------|-----------------------------|------------------------|
| Square Footage    | 7,779       | 4,098        | Art Niche                             | Exercise Room               | Playroom               |
| Bedrooms          | 2           | 6            | Bar                                   | Exterior Balcony            | Second Utility Room    |
| Ceiling Heights   | 12'0"       | 10'0"        | <b>Butler Pantry</b>                  | Foyer                       | Separate Master Closet |
| Master Bedroom    | Χ           |              | Cabana Bath                           | Gallery                     | Terrace                |
| Dining Room       | Χ           |              | Cedar Closet                          | Hobby Room                  |                        |
| Living Room       | Χ           |              | Christmas Stora                       | ag <del>ld</del> ome Office |                        |
| Family Room       | Χ           |              | Coffee/Juice Ba                       | ır Interior Balcony         | 1                      |
| Game Room         |             | X            | Computer AlcoveKitchenette            |                             |                        |
| <b>Guest Room</b> | Χ           |              | Conservatory Master with Sitting Area |                             |                        |
|                   |             |              | Covered Rear PolMbtor Court           |                             |                        |
|                   |             |              | Covered Terrace Optional Elevator     |                             |                        |

#### **Notes**

The living area of this plan does not include the future home office or quarters. The additional squure footage for the future home office is 656 sqaure feet. The additional square footage for the future home office is 625 square feet.