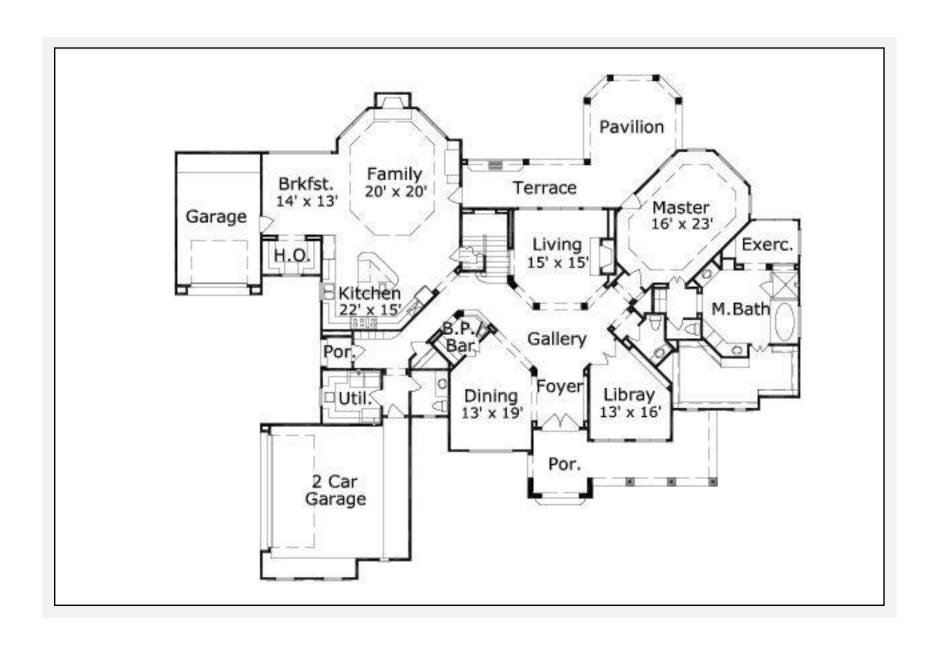

## Persimmon 5032: Floor 1

**AS LOW AS \$250 FULLY CUSTOMIZABLE &** PROFESSIONALLY DESIGNED

|                   | First Floor | Other Floors | Other Features         |
|-------------------|-------------|--------------|------------------------|
| Square Footage    | 3,334       | 1,698        | Bar Outdoor Kitchen    |
| Bedrooms          | 1           | 5            | Butler Pantry Playroom |
| Ceiling Heights   | 10'0"       | 9'0"         | Cedar Closet Terrace   |
| Master Bedroom    | X           |              | Christmas Storage      |
| Dining Room       | X           |              | Covered Pavilion       |
| Living Room       | X           |              | Covered Terrace        |
| Family Room       | X           |              | Exercise Room          |
| Game Room         |             | X            | Foyer                  |
| <b>Guest Room</b> |             | X            | Gallery                |
|                   |             |              | Hobby Room             |
|                   |             |              | Interior Balcony       |