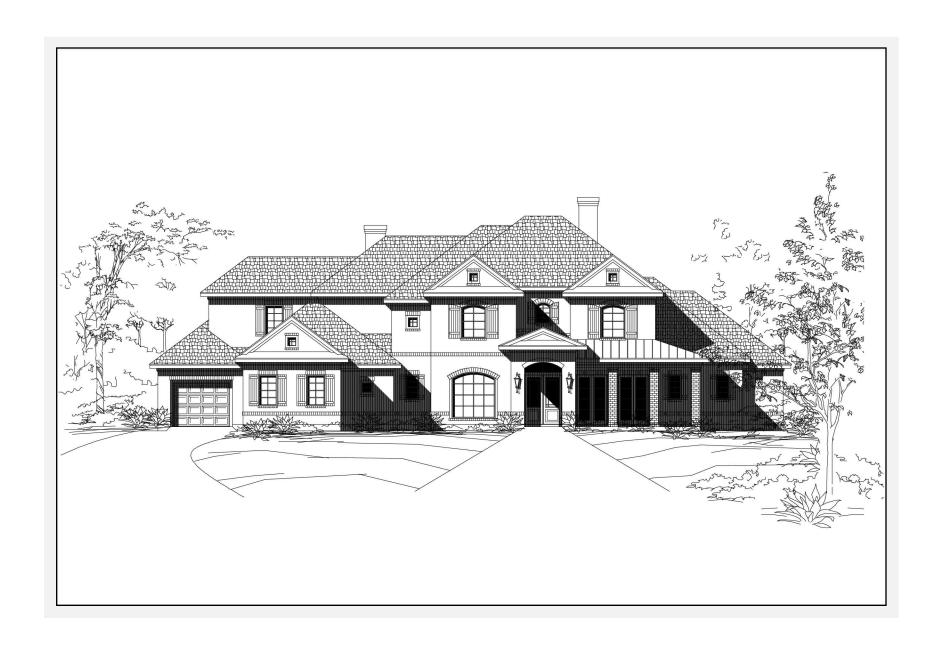

# Persimmon 5032: Front Elevation

### Persimmon 5032: Details

Style Tuscan

Exterior Materials Brick & Stucco

**Bedrooms** 6

Bathrooms 5/2

Total Living Sq Ft 5,032

Total Covered Sq Ft 7,222

**Dimensions (w x d x h)** 100'4" x 81'0" x 0'0"