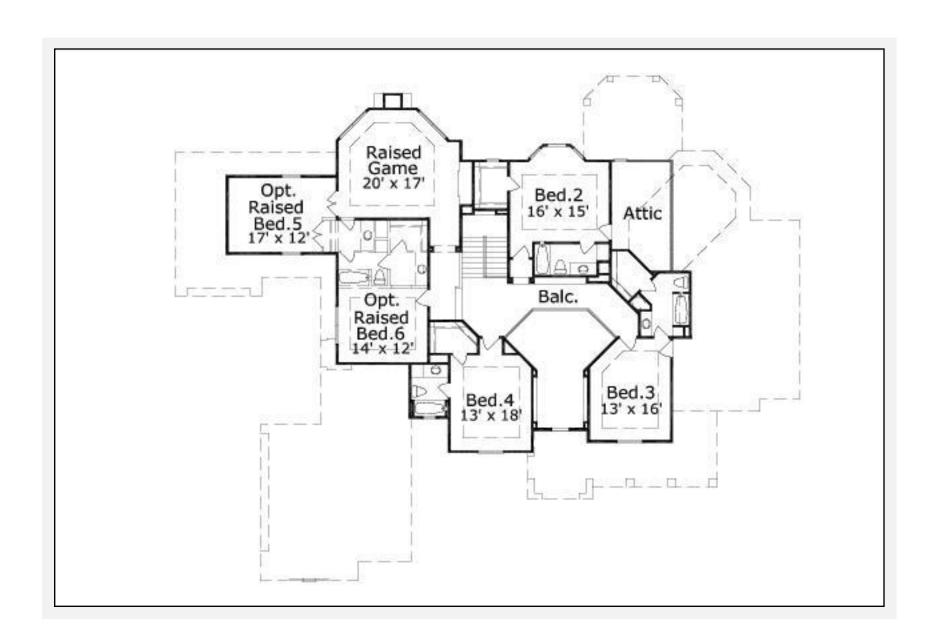

# Persimmon 5032: Floor 2

#### **Notes**

The living area square footage of this plan does not include the Optional Bedroom 5 and 6 and connecting bath area. The additional square footage of the Optional Bath 5 and 6 and connecting bath are is 563 square feet.