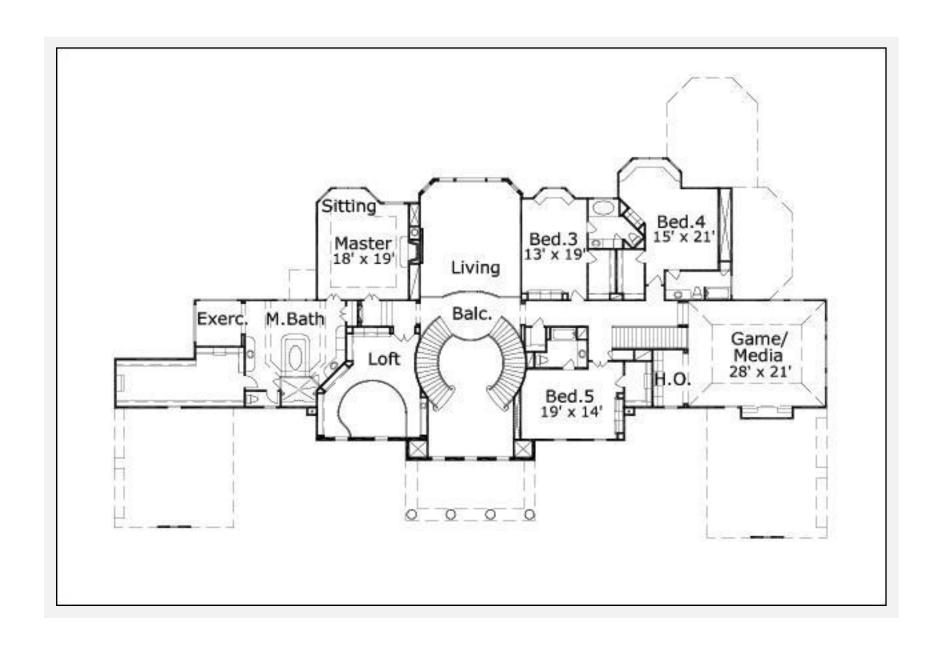

| Conservatory Playroom                 |
| Game Room         |             | X            | Covered Rear PorSphorts Closet        |
| Study             | Χ           |              | Exercise Room Terrace                 |
| <b>Guest Room</b> |             | X            | Foyer                                 |
|                   |             |              | Gallery                               |

**Garage(s)** Side Load Swing (Entry Facing)

Stairs Spiral/Double (2 flights)

#### **Notes**

The living area of this plan does not include the first floor bonus/future quarters. The additional square footage for the first floor bonus/future quarters is 312 square feet.



## Crescent Hill 8662: Front Elevation





#### Crescent Hill 8662: Floor 1





## Crescent Hill 8662: Floor 2