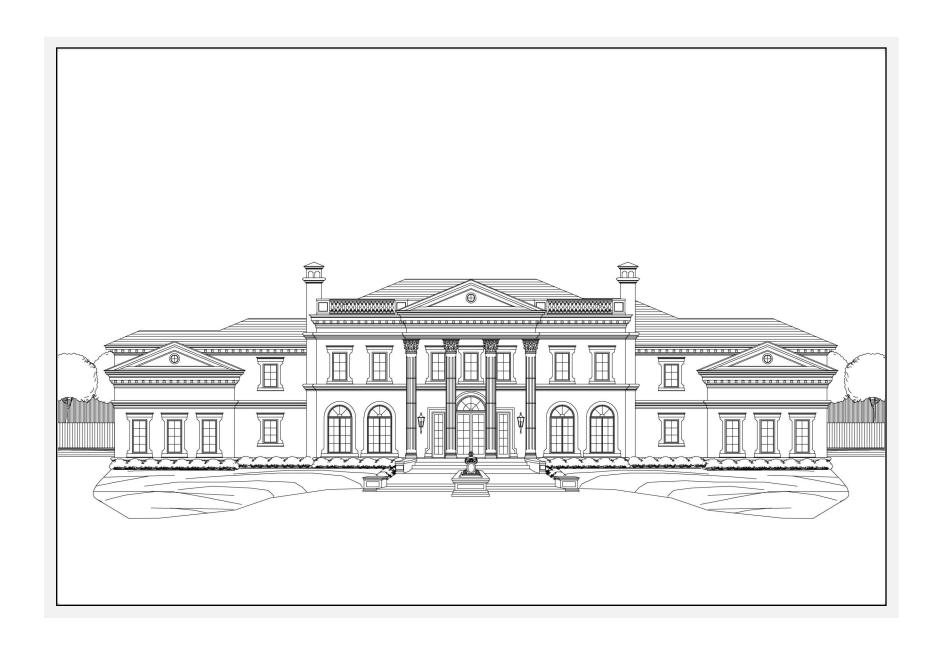

## Crescent Hill 8662: Front Elevation

#### Crescent Hill 8662: Details

Style Colonial

Exterior Materials Stucco

**Bedrooms** 6

Bathrooms 6 / 1

Total Living Sq Ft 8,662

Total Covered Sq Ft 11,619

**Dimensions (w x d x h)** 143'0" x 95'0" x 38'0"