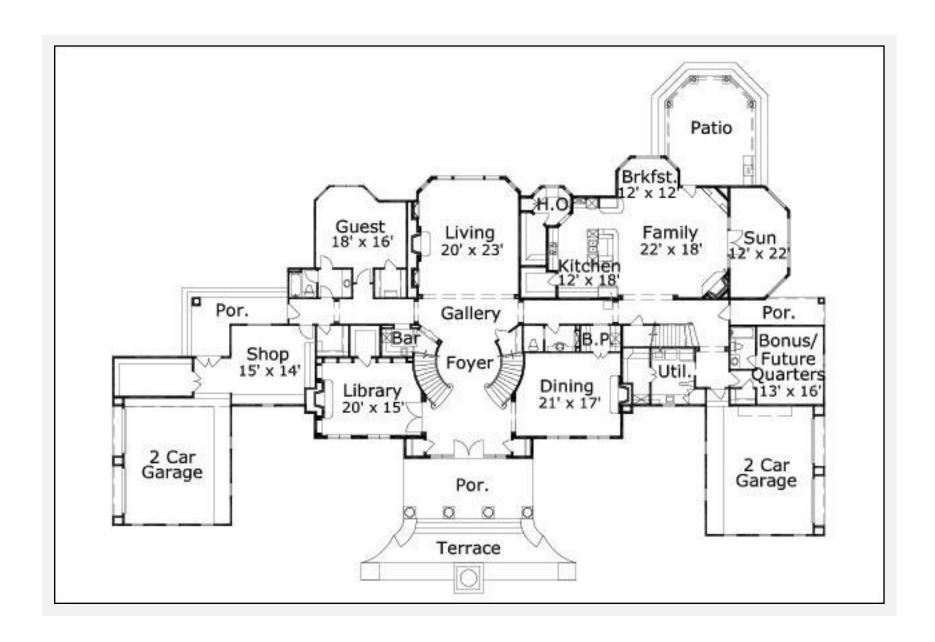

#### Crescent Hill 8662: Floor 1

#### **Notes**

The living area of this plan does not include the first floor bonus/future quarters. The additional square footage for the first floor bonus/future quarters is 312 square feet.