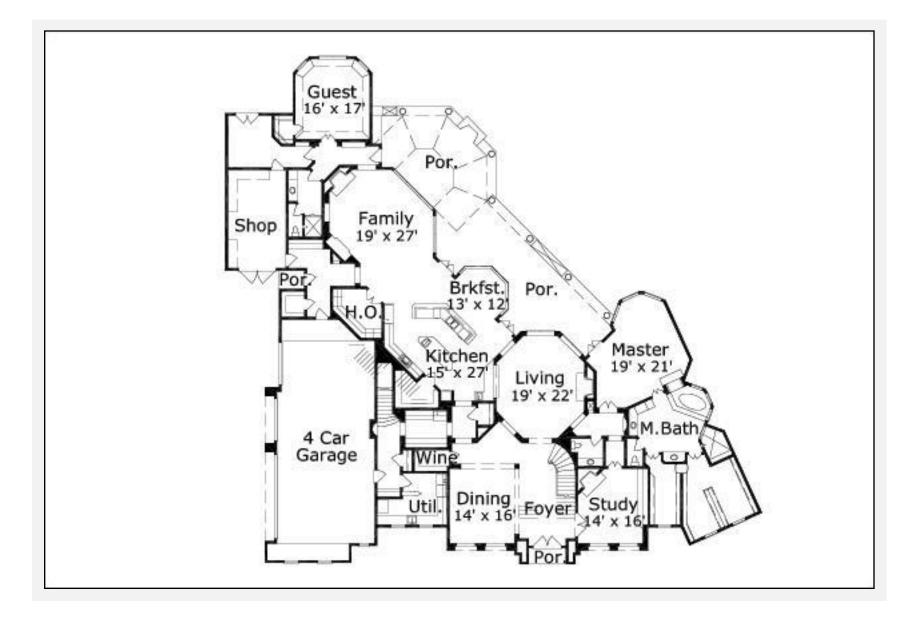

### Elmsily 8164: Floor 1

# **AS LOW AS \$250** FULLY CUSTOMIZABLE & PROFESSIONALLY DESIGNED

|                 | First Floor | Other Floors | Other Features     |
|-----------------|-------------|--------------|--------------------|
| Square Footage  | 5,193       | 2,971        | Computer Alcove    |
| Bedrooms        | 2           | 3            | Covered Rear Porch |
| Ceiling Heights | 12'0"       | 9'0"         | Exterior Balcony   |
| Master Bedroom  | Х           |              | Foyer              |
| Dining Room     | Х           |              | Home Office        |
| Living Room     | Х           |              | Interior Balcony   |
| Family Room     | Х           |              | Outdoor Fireplace  |
| Game Room       |             | Х            | Outdoor Kitchen    |
| Study           | Х           |              | Playroom           |
| Guest Room      |             | Х            | Theater/Media      |
|                 |             |              | Unfinished Storage |

Garage(s)Side LoadSwing (Entry Facing)StairsCurved (2 flights)

Notes

The living area of this plan does not include the second floor attic area. The additional square footage for the attic area is 375 square feet.