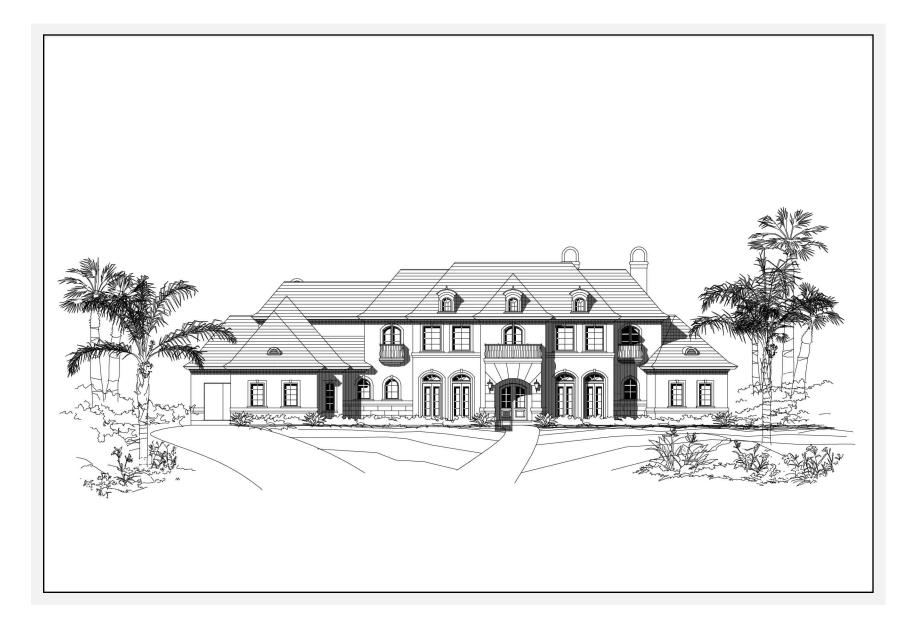

# Elmsily 8164: Front Elevation

#### Elmsily 8164: Details

StyleMediterraneanExterior MaterialsStuccoBedrooms5Bathrooms5 / 1Total Living Sq Ft8,164Total Covered Sq Ft11,476Dimensions (w x d x h)114'11" x 108'10" x 34'10"