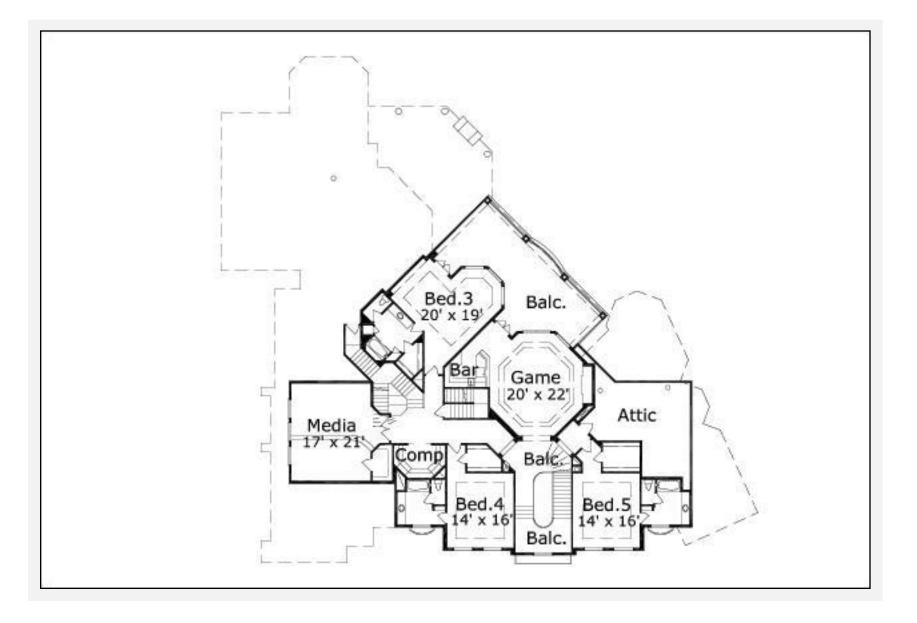

# Elmsily 8164: Floor 2

# **AS LOW AS \$250** FULLY CUSTOMIZABLE & PROFESSIONALLY DESIGNED

|                 | First Floor | Other Floors | Other Features     |
|-----------------|-------------|--------------|--------------------|
| Square Footage  | 5,193       | 2,971        | Computer Alcove    |
| Bedrooms        | 2           | 3            | Covered Rear Porch |
| Ceiling Heights | 12'0"       | 9'0"         | Exterior Balcony   |
| Master Bedroom  | Х           |              | Foyer              |
| Dining Room     | Х           |              | Home Office        |
| Living Room     | Х           |              | Interior Balcony   |
| Family Room     | Х           |              | Outdoor Fireplace  |
| Game Room       |             | Х            | Outdoor Kitchen    |
| Study           | Х           |              | Playroom           |
| Guest Room      |             | Х            | Theater/Media      |
|                 |             |              | Unfinished Storage |

Garage(s)Side LoadSwing (Entry Facing)StairsCurved (2 flights)

Notes

The living area of this plan does not include the second floor attic area. The additional square footage for the attic area is 375 square feet.