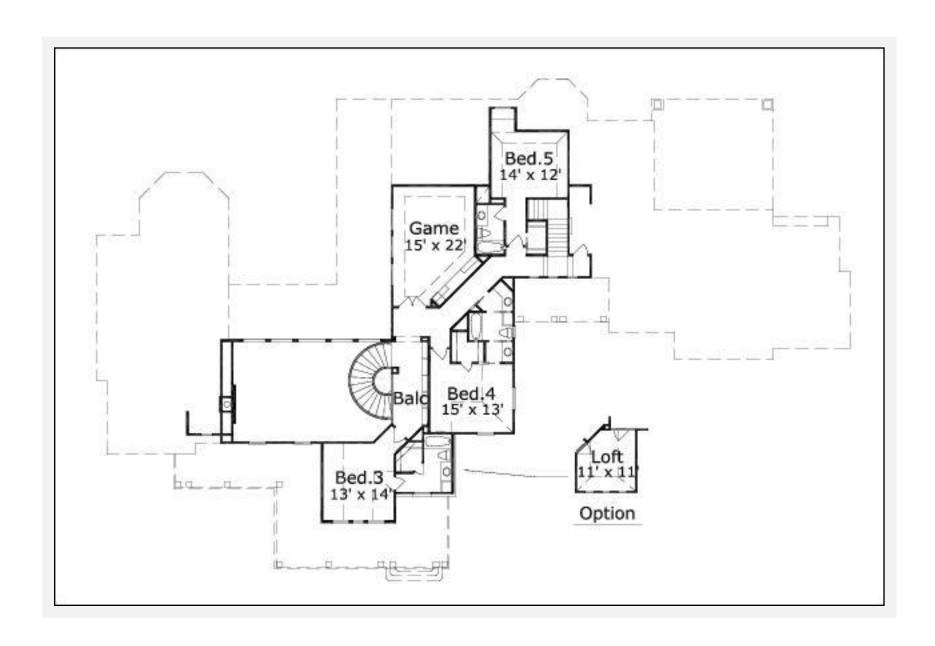

# Kipling 5836: Floor 2

#### **Notes**

The living area in this plan does not include the third story loft. The additional square footage for the third story loft is 118 square feet.