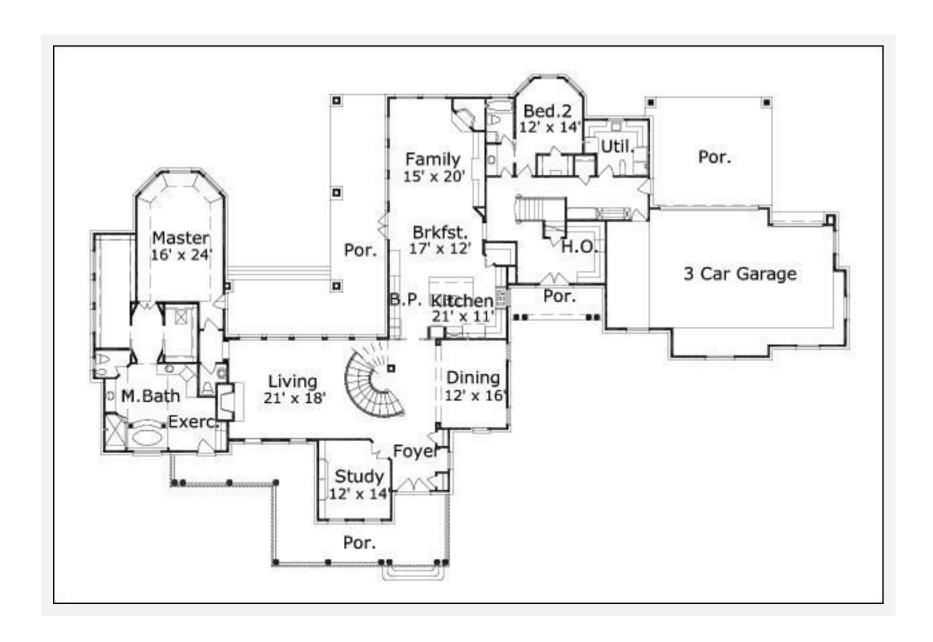

### Kipling 5836: Floor 1

# **AS LOW AS \$250 FULLY CUSTOMIZABLE &** PROFESSIONALLY DESIGNED

|                   | First Floor | Other Floors | Other Features         |
|-------------------|-------------|--------------|------------------------|
| Square Footage    | 4,220       | 1,616        | Butler Pantry          |
| Bedrooms          | 2           | 3            | Covered Front Porch    |
| Ceiling Heights   | 10'0"       | 9'0"         | Covered Rear Porch     |
| Master Bedroom    | Χ           |              | Exercise Room          |
| Dining Room       | Χ           |              | Foyer                  |
| Living Room       | Χ           |              | Gallery                |
| Family Room       | Χ           |              | Home Office            |
| Game Room         |             | X            | Interior Balcony       |
| Study             | Χ           |              | Playroom               |
| <b>Guest Room</b> |             | X            | Porte Cochere          |
|                   |             |              | Separate Master Closet |