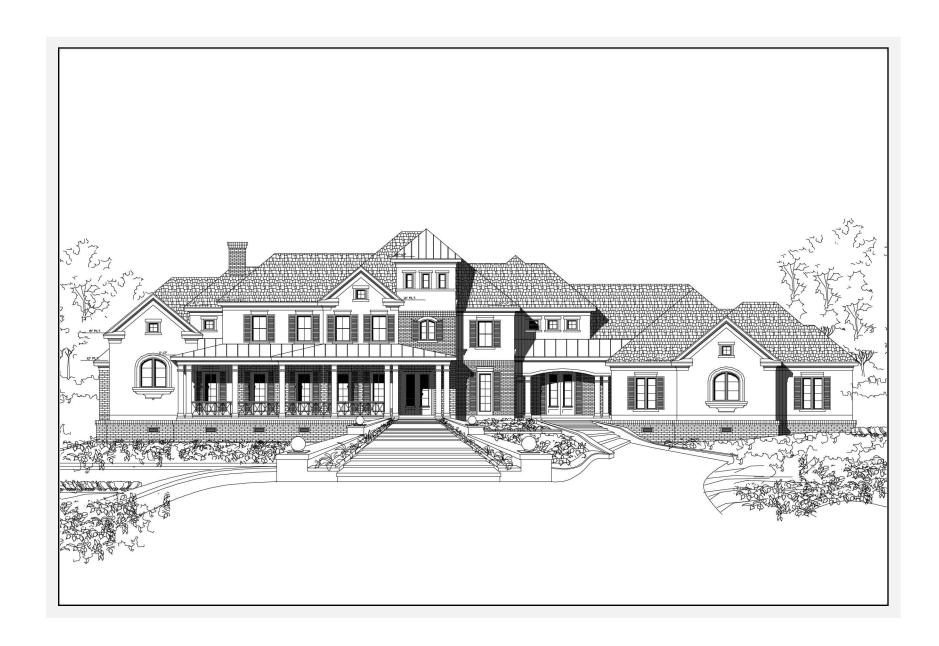

# Kipling 5836: Front Elevation

#### Kipling 5836: Details

Style Country Home

Exterior Materials Brick & Stucco

Bedrooms 5

Bathrooms 5 / 1

Total Living Sq Ft 5,836

Total Covered Sq Ft 8,750

**Dimensions (w x d x h)** 138'4" x 89'10" x 37'2"