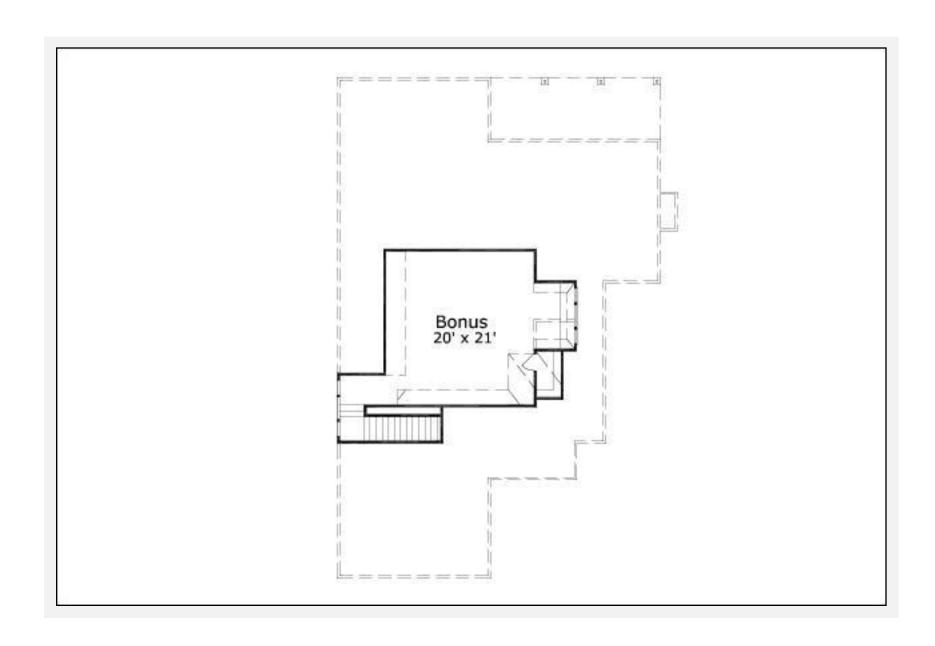

# Abbington 3536: Floor 3

#### **Notes**

The living area listed on this plan does not include the bonus space. The second floor bonus room is an additional 385 sq. ft. & the third floor bonus space is an additional 498 sq. ft.