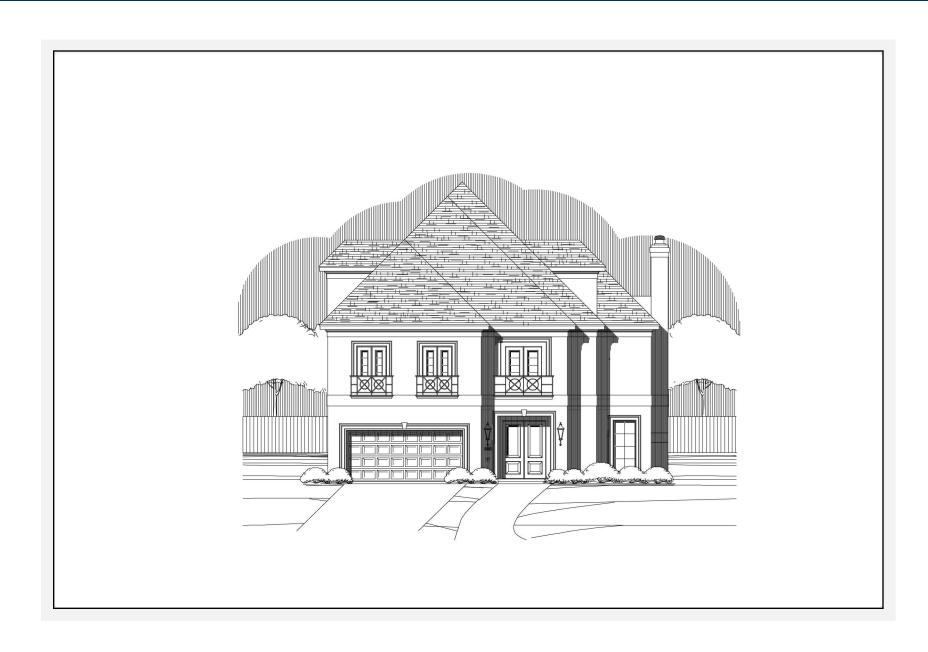

## Abbington 3536: Front Elevation

#### Abbington 3536: Details

Style French

Exterior Materials Stucco

Bedrooms 3

Bathrooms 3 / 1

Total Living Sq Ft 3,536

**Total Covered Sq Ft** 5,423

**Dimensions (w x d x h)** 46'8" x 68'8" x 41'5"