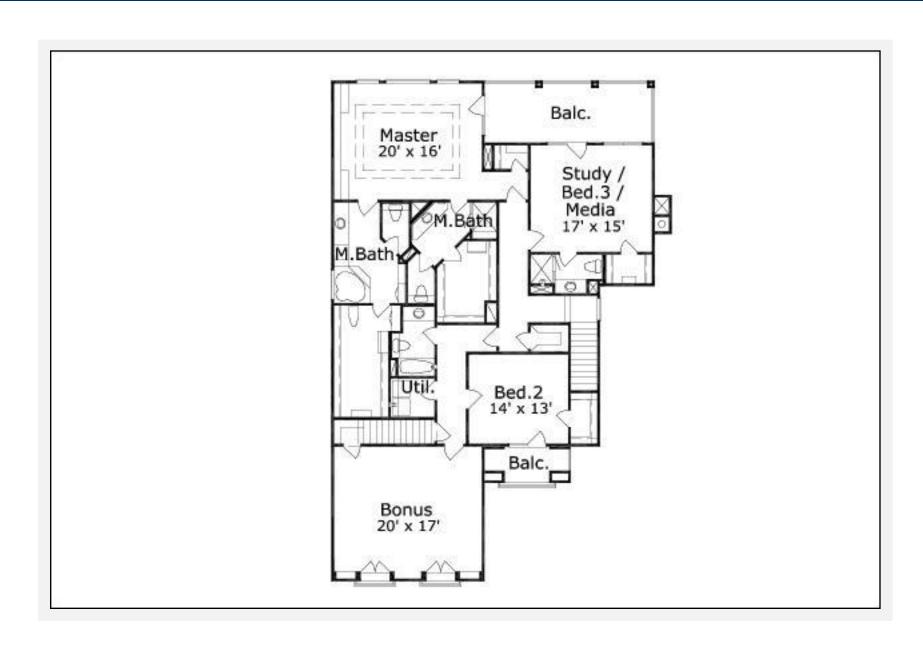

### Abbington 3536: Floor 2

#### **Notes**

The living area listed on this plan does not include the bonus space. The second floor bonus room is an additional 385 sq. ft. & the third floor bonus space is an additional 498 sq. ft.