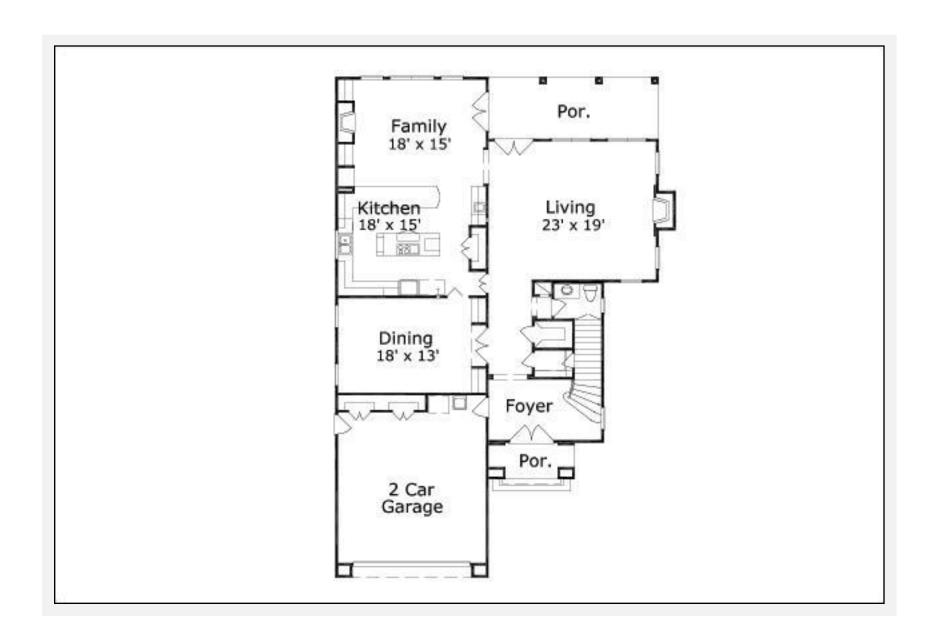

| Unfinished Storage |
| X           |                               |                    |
|             | X                             |                    |
|             | X                             |                    |
|             | X                             |                    |
|             |                               |                    |
|             | 1,730<br>0<br>10'0"<br>X<br>X | 1,730              |

Garage(s) Front Load Straight In **Stairs** Curved (2 flights)

#### **Notes**

The living area listed on this plan does not include the bonus space. The second floor bonus room is an additional 385 sq. ft. & the third floor bonus space is an additional 498 sq. ft.



## Abbington 3536: Front Elevation





### Abbington 3536: Floor 1





### Abbington 3536: Floor 2





# Abbington 3536: Floor 3